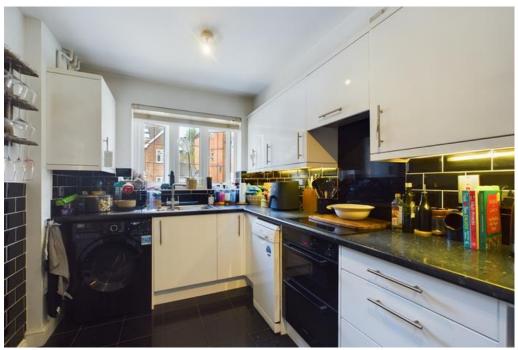

### **ACCOMMODATION**

On entry to the property at the front, you proceed into an entrance hall which provides access to a WC to the right, and kitchen/breakfast room to the left. The kitchen is fitted with a range of modern wall and base units with complementing worktops together with modern appliances. The living/dining room is a great feature with space for sofas and a dining table as well as providing access to the garden via patio doors. A WC completes the ground floor accommodation. The first floor provides three bedrooms with an en-suite to the main bedroom and a wonderful family shower room.