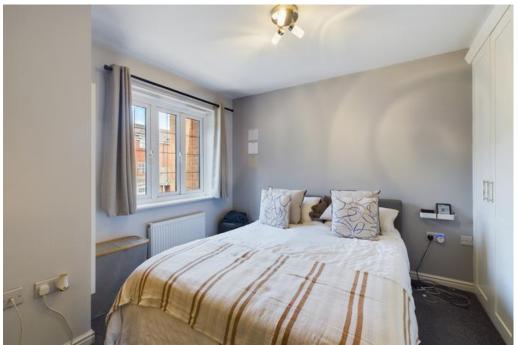

### **ACCOMMODATION**

On entry to the property at the front, you proceed into an entrance hall which provides access to a WC to the right, and kitchen/breakfast room to the left. The kitchen is fitted with a range of modern wall and base units with complementing worktops together with modern appliances. The living/dining room is a great feature with space for sofas and a dining table as well as providing access to the garden via patio doors. A WC completes the ground floor accommodation. The first floor provides three bedrooms with an en-suite to the main bedroom and a wonderful family shower room.