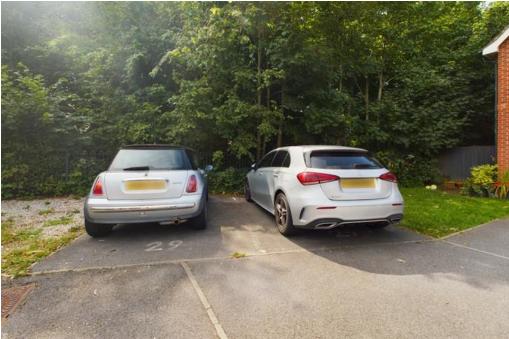

#### **OUTSIDE**

The property is approached from the front directly from the courtyard and street. Within this courtyard, there are two allocated parking spaces (almost diagonally opposite the property). To the rear is an excellent sized rear garden which is mainly laid to artificial turf and there is a small patio terrace adjoining the property. There is also a gate to the rear.