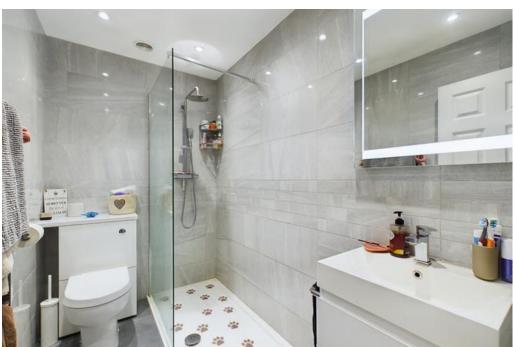

### **ACCOMMODATION**

On entry to the property at the front, you proceed into an entrance hall which provides access to a WC to the right, and kitchen/breakfast room to the left. The kitchen is fitted with a range of modern wall and base units with complementing worktops together with modern appliances. The living/dining room is a great feature with space for sofas and a dining table as well as providing access to the garden via patio doors. A WC completes the ground floor accommodation. The first floor provides three bedrooms with an en-suite to the main bedroom and a wonderful family shower room.