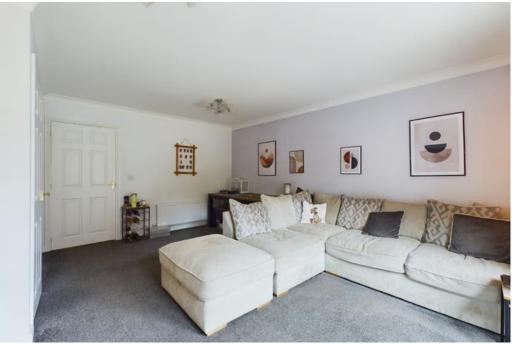

### **ACCOMMODATION**

On entry to the property at the front, you proceed into an entrance hall which provides access to a WC to the right, and kitchen/breakfast room to the left. The kitchen is fitted with a range of modern wall and base units with complementing worktops together with modern appliances. The living/dining room is a great feature with space for sofas and a dining table as well as providing access to the garden via patio doors. A WC completes the ground floor accommodation. The first floor provides three bedrooms with an en-suite to the main bedroom and a wonderful family shower room.