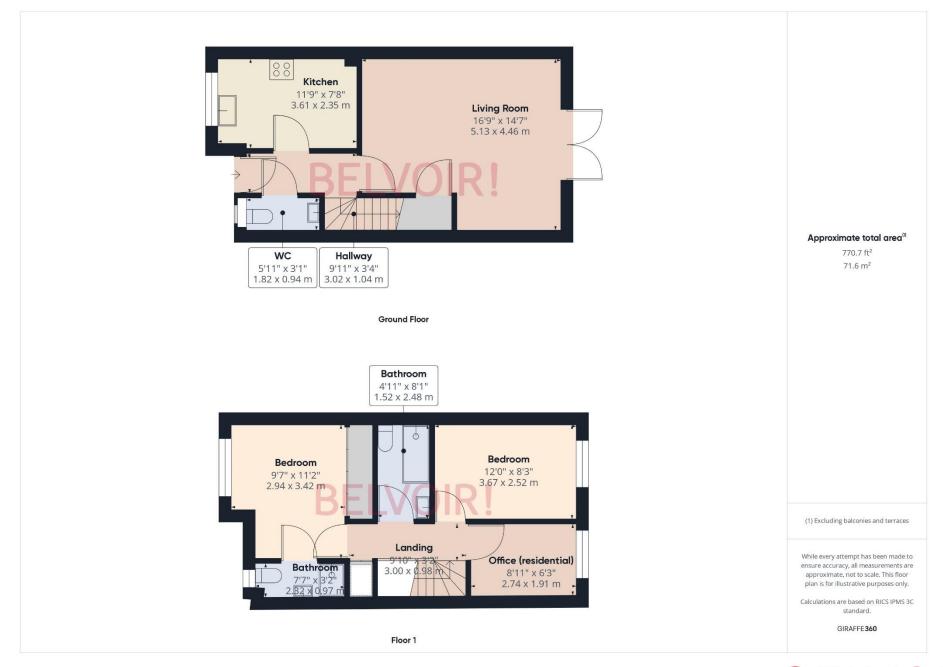

### **ACCOMMODATION**

On entry to the property at the front, you proceed into an entrance hall which provides access to a WC to the right, and kitchen/breakfast room to the left. The kitchen is fitted with a range of modern wall and base units with complementing worktops together with modern appliances. The living/dining room is a great feature with space for sofas and a dining table as well as providing access to the garden via patio doors. A WC completes the ground floor accommodation. The first floor provides three bedrooms with an en-suite to the main bedroom and a wonderful family shower room.