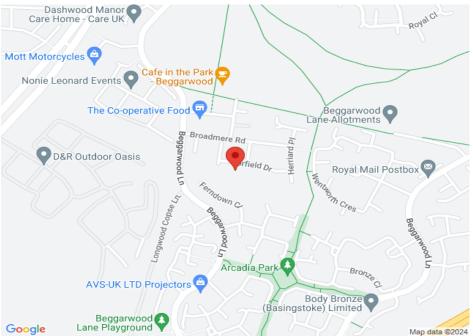

#### LOCATION

Situated in the popular Beggarwood locality of the town with easy access to local shops, schools and green spaces. Road links are immediately at hand to access the wider town facilities and roads, including the A33 towards Reading and M3 towards London. The main line railway station is within 55 minutes walk and provides fast rail connections to London-Waterloo in approximately 45 minutes.