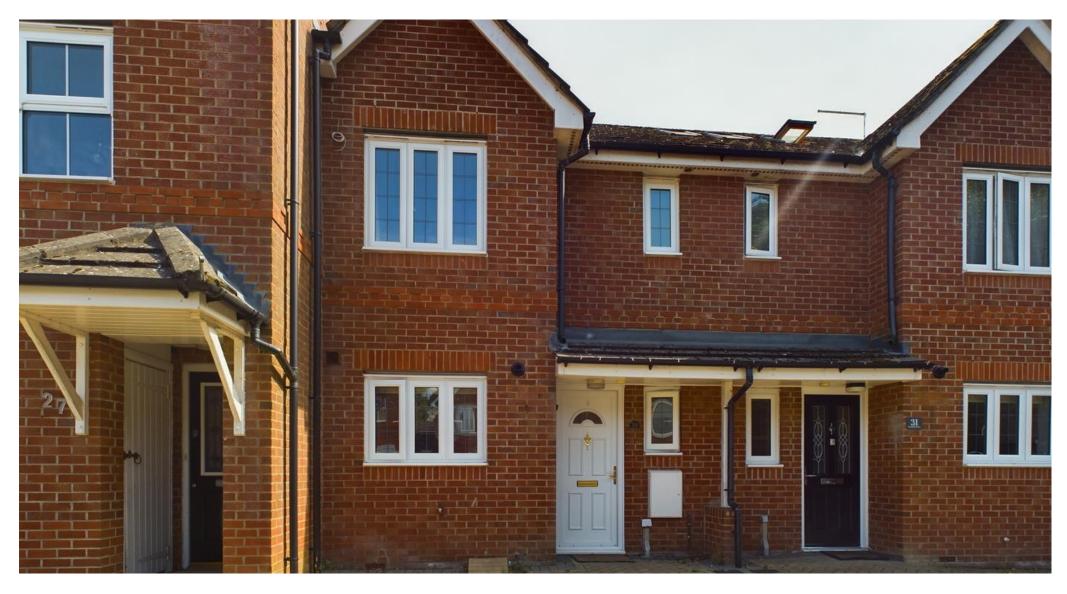

Forfield Drive, Beggarwood, Basingstoke

## **INTRODUCTION**

A well-presented modern mid-terraced house in Beggarwood with three bedrooms and parking for two cars as well as a good-sized garden yet being close to amenities and facilities.

#### **OUTSIDE**

The property is approached from the front directly from the courtyard and street. Within this courtyard, there are two allocated parking spaces (almost diagonally opposite the property). To the rear is an excellent sized rear garden which is mainly laid to artificial turf and there is a small patio terrace adjoining the property. There is also a gate to the rear.