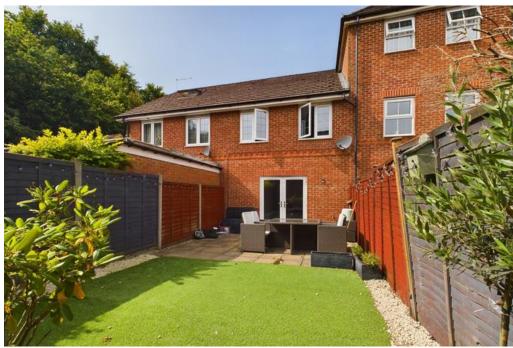

#### **OUTSIDE**

The property is approached from the front directly from the courtyard and street. Within this courtyard, there are two allocated parking spaces (almost diagonally opposite the property). To the rear is an excellent sized rear garden which is mainly laid to artificial turf and there is a small patio terrace adjoining the property. There is also a gate to the rear.