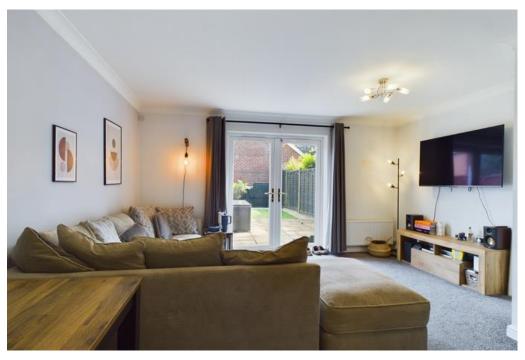

### **ACCOMMODATION**

On entry to the property at the front, you proceed into an entrance hall which provides access to a WC to the right, and kitchen/breakfast room to the left. The kitchen is fitted with a range of modern wall and base units with complementing worktops together with modern appliances. The living/dining room is a great feature with space for sofas and a dining table as well as providing access to the garden via patio doors. A WC completes the ground floor accommodation. The first floor provides three bedrooms with an en-suite to the main bedroom and a wonderful family shower room.