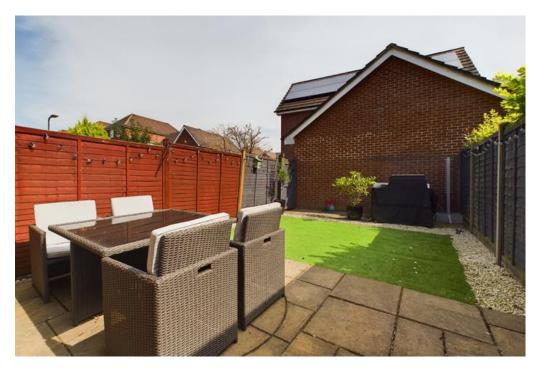

#### **OUTSIDE**

The property is approached from the front directly from the courtyard and street. Within this courtyard, there are two allocated parking spaces (almost diagonally opposite the property). To the rear is an excellent sized rear garden which is mainly laid to artificial turf and there is a small patio terrace adjoining the property. There is also a gate to the rear.