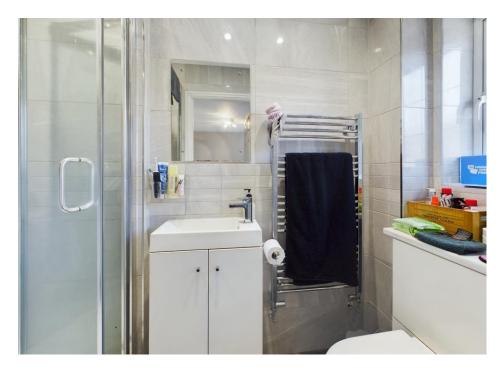

### **ACCOMMODATION**

On entry to the property at the front, you proceed into an entrance hall which provides access to a WC to the right, and kitchen/breakfast room to the left. The kitchen is fitted with a range of modern wall and base units with complementing worktops together with modern appliances. The living/dining room is a great feature with space for sofas and a dining table as well as providing access to the garden via patio doors. A WC completes the ground floor accommodation. The first floor provides three bedrooms with an en-suite to the main bedroom and a wonderful family shower room.