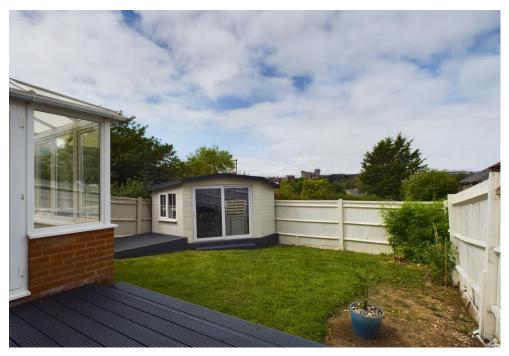

# **OUTSIDE**

The garden to the rear is a pleasant feature of the property with a lawn and side access. There are two areas of decking and a detached summer house/shed towards the rear. To the front there is a driveway with off road parking for two vehicles.