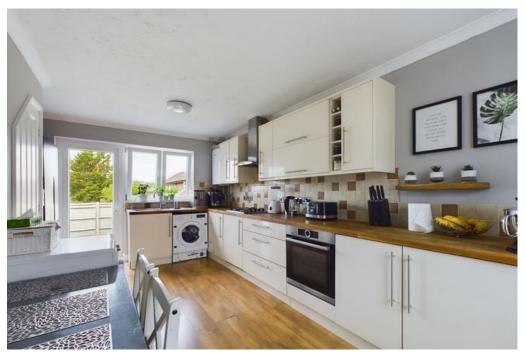

## **ACCOMMODATION**

On entry to the property at the front, you proceed into a hallway which provides access to the lounge and kitchen/breakfast room. The lounge is a great feature with an aspect to the front and access through to the conservatory. The kitchen is fitted with a range of quality units, worktops and appliances and has a double aspect to the front and rear as well as a door to the rear garden. The first-floor bedrooms are of good proportions and a family bathroom completes the accommodation.