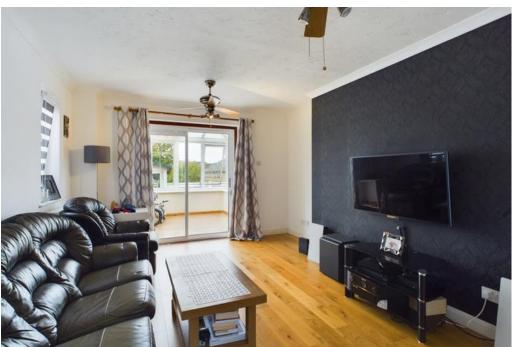

## **ACCOMMODATION**

On entry to the property at the front, you proceed into a hallway which provides access to the lounge and kitchen/breakfast room. The lounge is a great feature with an aspect to the front and access through to the conservatory. The kitchen is fitted with a range of quality units, worktops and appliances and has a double aspect to the front and rear as well as a door to the rear garden. The first-floor bedrooms are of good proportions and a family bathroom completes the accommodation.