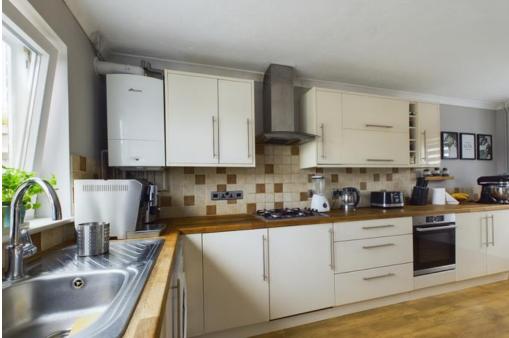

## **ACCOMMODATION**

On entry to the property at the front, you proceed into a hallway which provides access to the lounge and kitchen/breakfast room. The lounge is a great feature with an aspect to the front and access through to the conservatory. The kitchen is fitted with a range of quality units, worktops and appliances and has a double aspect to the front and rear as well as a door to the rear garden. The first-floor bedrooms are of good proportions and a family bathroom completes the accommodation.