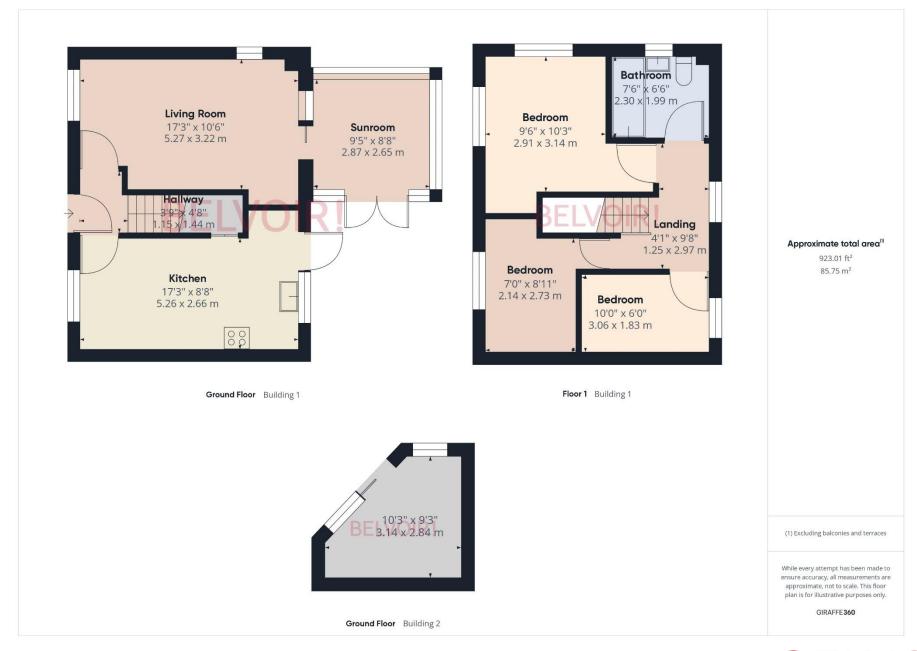

## **ACCOMMODATION**

On entry to the property at the front, you proceed into a hallway which provides access to the lounge and kitchen/breakfast room. The lounge is a great feature with an aspect to the front and access through to the conservatory. The kitchen is fitted with a range of quality units, worktops and appliances and has a double aspect to the front and rear as well as a door to the rear garden. The first-floor bedrooms are of good proportions and a family bathroom completes the accommodation.

# **OUTSIDE**

The garden to the rear is a pleasant feature of the property with a lawn and side access. There are two areas of decking and a detached summer house/shed towards the rear. To the front there is a driveway with off road parking for two vehicles.