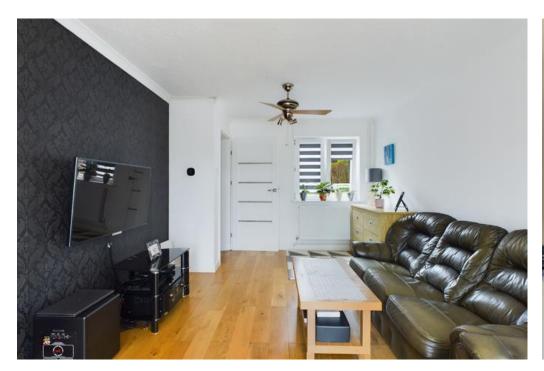

## **ACCOMMODATION**

On entry to the property at the front, you proceed into a hallway which provides access to the lounge and kitchen/breakfast room. The lounge is a great feature with an aspect to the front and access through to the conservatory. The kitchen is fitted with a range of quality units, worktops and appliances and has a double aspect to the front and rear as well as a door to the rear garden. The first-floor bedrooms are of good proportions and a family bathroom completes the accommodation.