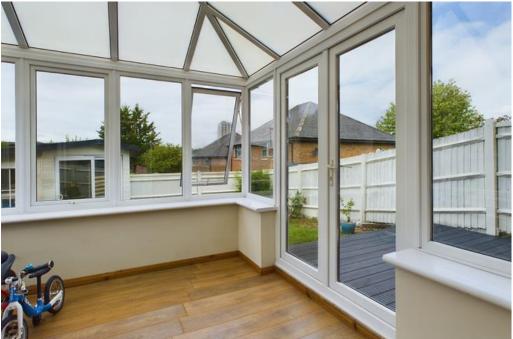

## **ACCOMMODATION**

On entry to the property at the front, you proceed into a hallway which provides access to the lounge and kitchen/breakfast room. The lounge is a great feature with an aspect to the front and access through to the conservatory. The kitchen is fitted with a range of quality units, worktops and appliances and has a double aspect to the front and rear as well as a door to the rear garden. The first-floor bedrooms are of good proportions and a family bathroom completes the accommodation.