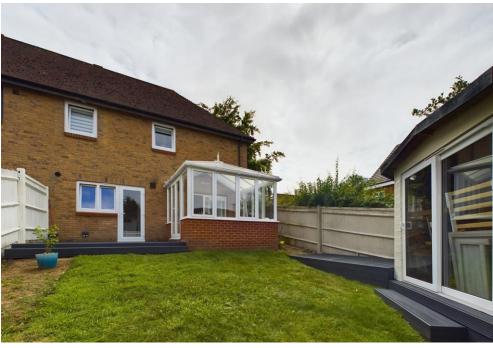

# **OUTSIDE**

The garden to the rear is a pleasant feature of the property with a lawn and side access. There are two areas of decking and a detached summer house/shed towards the rear. To the front there is a driveway with off road parking for two vehicles.