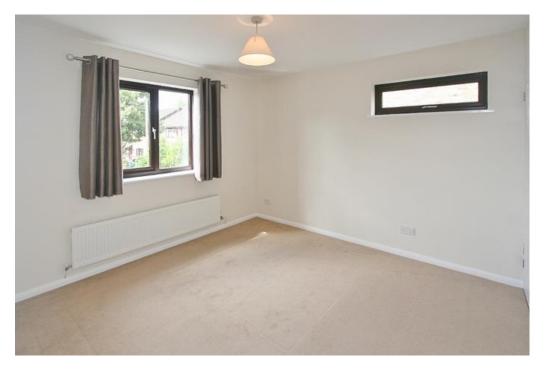

The spacious double aspect main bedroom benefits from having a builtin double wardrobe cupboard, providing excellent storage space. The second bedroom also has a built-in wardrobe. The fitted bathroom is accessed from the landing and comprises a bath with shower overhead, hand basin, and WC.