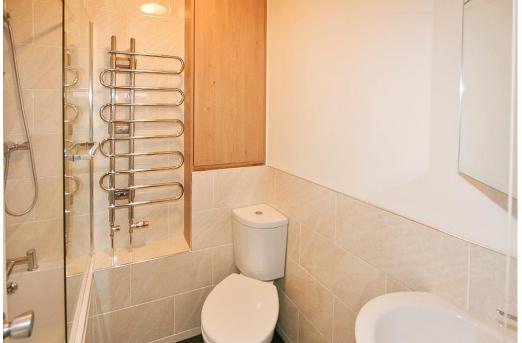

The spacious double aspect main bedroom benefits from having a builtin double wardrobe cupboard, providing excellent storage space. The second bedroom also has a built-in wardrobe. The fitted bathroom is accessed from the landing and comprises a bath with shower overhead, hand basin, and WC.