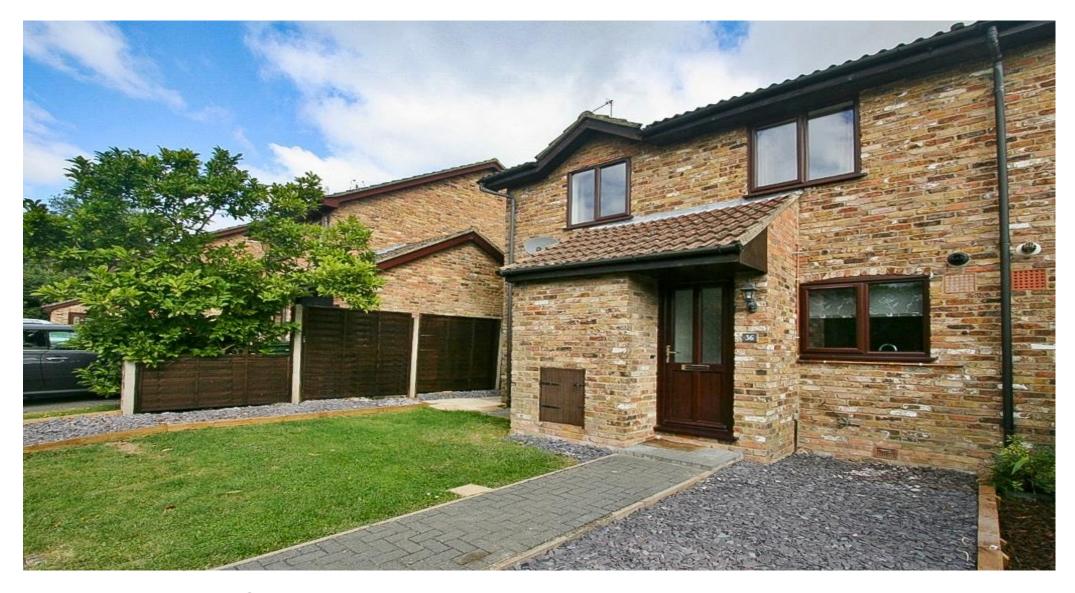

Sorrells Close, Chineham, Basingstoke

## PROPERTY

This well-presented two-bedroom Charles Church built corner house is situated in a quiet, popular and convenient location in Chineham, offering easy access to local amenities and transport links.

The property benefits from having a combi- gas fired central heating boiler and double glazing throughout, ensuring a warm and comfortable living environment. The property also benefits from having an allocated parking space and garden to the front. Recent external upgrades include replacement soffits, fascia's, bargeboards and guttering. Overall, this well-maintained and tastefully presented property would make an ideal home for first-time buyers or those looking to downsize.