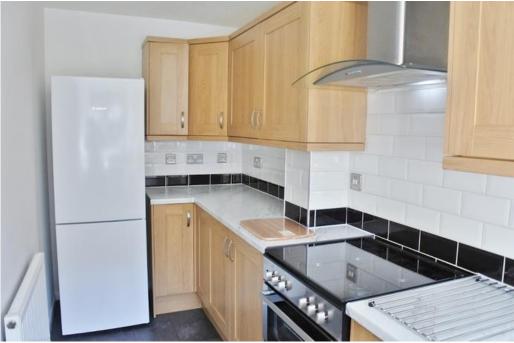

## ACCOMODATION

On entry to the property at the front, you proceed into a small entrance lobby with access to a cloakroom WC and storage cupboard. From here access is provided to a well-proportioned living room with double aspect and under-stairs storage. This room links the kitchen which is of good proportions with a range of fitted wall and base units and quality appliances. From the living room, stairs provide access to the first floor landing which serves the two bedrooms and has access to the partboarded loft space.