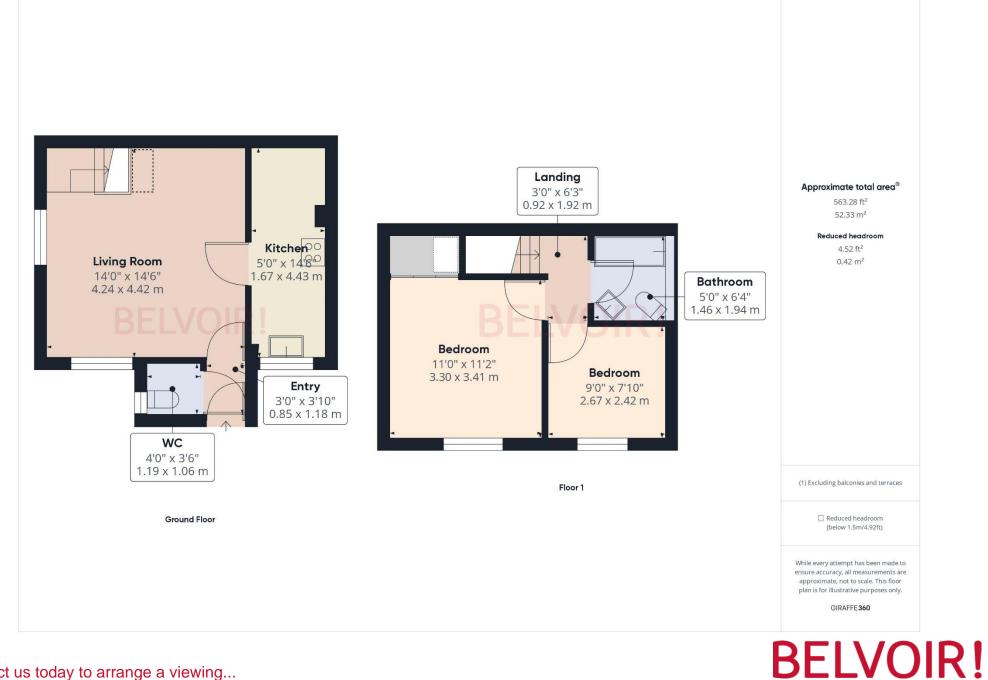

## ACCOMODATION

On entry to the property at the front, you proceed into a small entrance lobby with access to a cloakroom WC and storage cupboard. From here access is provided to a well-proportioned living room with double aspect and under-stairs storage. This room links the kitchen which is of good proportions with a range of fitted wall and base units and quality appliances. From the living room, stairs provide access to the first floor landing which serves the two bedrooms and has access to the partboarded loft space.

The spacious double aspect main bedroom benefits from having a builtin double wardrobe cupboard, providing excellent storage space. The second bedroom also has a built-in wardrobe. The fitted bathroom is accessed from the landing and comprises a bath with shower overhead, hand basin, and WC.