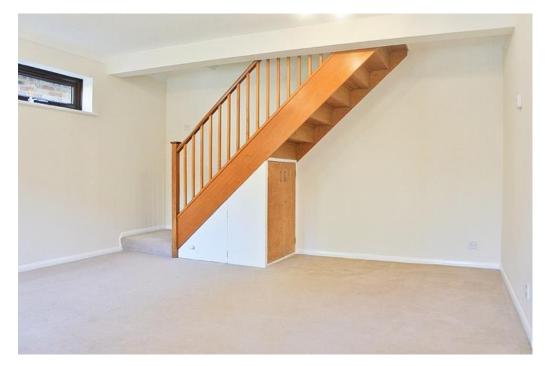

## ACCOMODATION

On entry to the property at the front, you proceed into a small entrance lobby with access to a cloakroom WC and storage cupboard. From here access is provided to a well-proportioned living room with double aspect and under-stairs storage. This room links the kitchen which is of good proportions with a range of fitted wall and base units and quality appliances. From the living room, stairs provide access to the first floor landing which serves the two bedrooms and has access to the partboarded loft space.