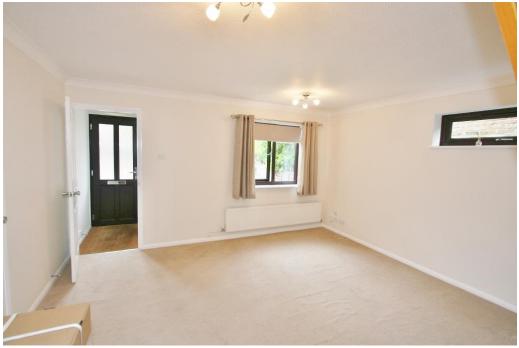

## ACCOMODATION

On entry to the property at the front, you proceed into a small entrance lobby with access to a cloakroom WC and storage cupboard. From here access is provided to a well-proportioned living room with double aspect and under-stairs storage. This room links the kitchen which is of good proportions with a range of fitted wall and base units and quality appliances. From the living room, stairs provide access to the first floor landing which serves the two bedrooms and has access to the partboarded loft space.