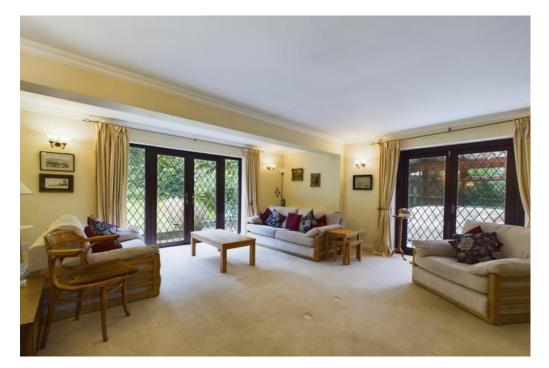

#### PROPERTY

On entry to the property at the front, you proceed into a spacious entrance hall which serves the majority of the main rooms within the property. To the right of the hall is the kitchen/breakfast room is fitted with a range of wall and base units, appliances and worktops, with onward access to the utility room, conservatory and integral garage. The entrance hall also provides access to the large open plan main reception space which includes a sitting room, feature fireplace and aspect to the rear, whilst opening directly into a dining area of this room.