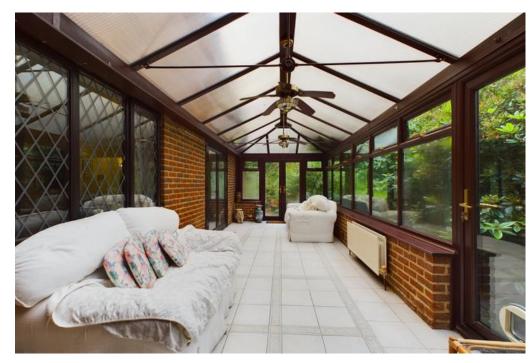

#### PROPERTY

On entry to the property at the front, you proceed into a spacious entrance hall which serves the majority of the main rooms within the property. To the right of the hall is the kitchen/breakfast room is fitted with a range of wall and base units, appliances and worktops, with onward access to the utility room, conservatory and integral garage. The entrance hall also provides access to the large open plan main reception space which includes a sitting room, feature fireplace and aspect to the rear, whilst opening directly into a dining area of this room.

From the entrance hall, access is provided to all bedrooms. To the left of the hall is a large double bedroom with front aspect. An additional double bedroom with front aspect is at the far end of the corridor by the family bathroom. The main bedroom with recently fitted en-suite shower room with garden aspect to the rear is also at the far end of the corridor. There are three main access points to the garden from the property with one from the sitting room, one from the conservatory and one from the main bedroom.