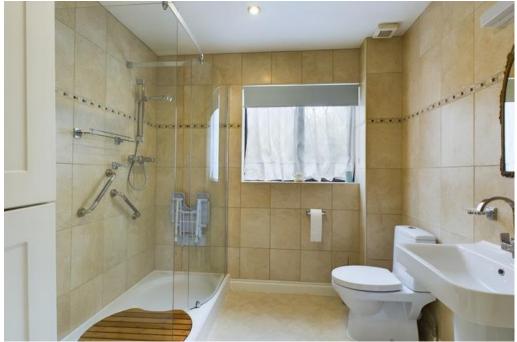

From the entrance hall, access is provided to all bedrooms. To the left of the hall is a large double bedroom with front aspect. An additional double bedroom with front aspect is at the far end of the corridor by the family bathroom. The main bedroom with recently fitted en-suite shower room with garden aspect to the rear is also at the far end of the corridor. There are three main access points to the garden from the property with one from the sitting room, one from the conservatory and one from the main bedroom.