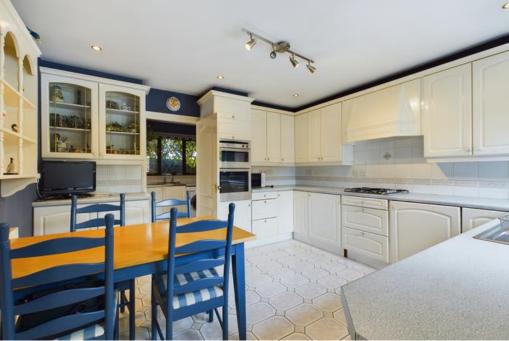

#### PROPERTY

On entry to the property at the front, you proceed into a spacious entrance hall which serves the majority of the main rooms within the property. To the right of the hall is the kitchen/breakfast room is fitted with a range of wall and base units, appliances and worktops, with onward access to the utility room, conservatory and integral garage. The entrance hall also provides access to the large open plan main reception space which includes a sitting room, feature fireplace and aspect to the rear, whilst opening directly into a dining area of this room.