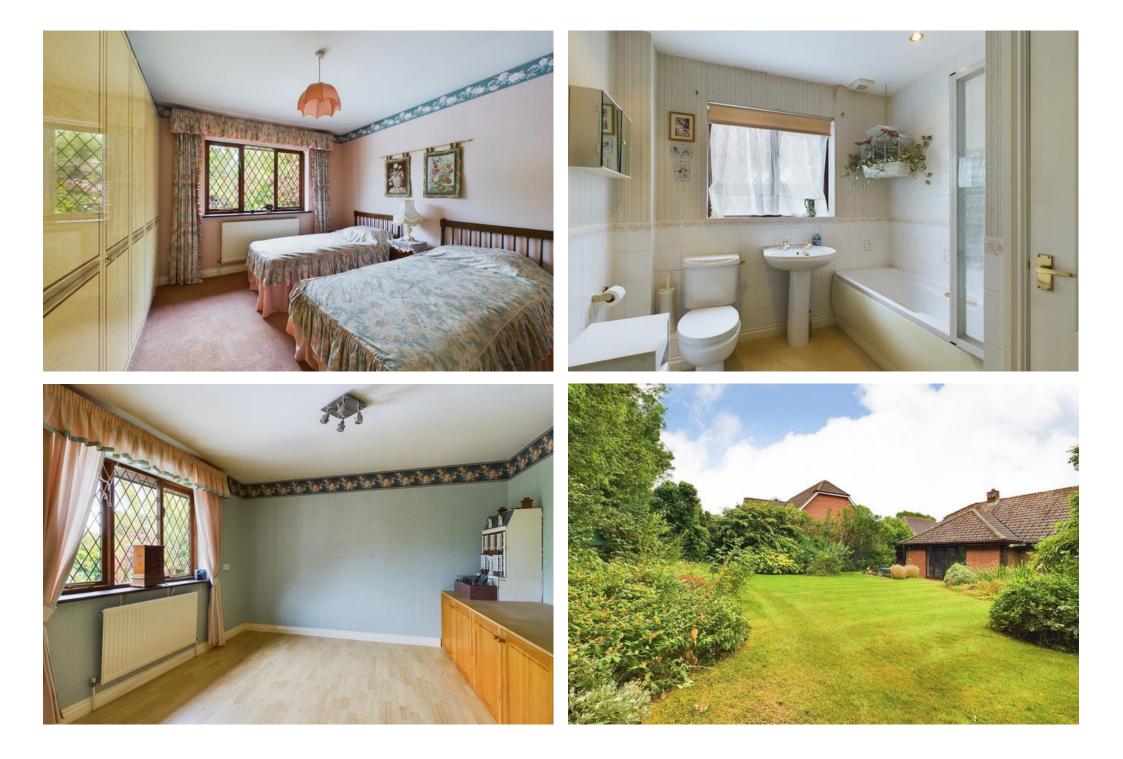

#### PROPERTY

On entry to the property at the front, you proceed into a spacious entrance hall which serves the majority of the main rooms within the property. To the right of the hall is the kitchen/breakfast room is fitted with a range of wall and base units, appliances and worktops, with onward access to the utility room, conservatory and integral garage. The entrance hall also provides access to the large open plan main reception space which includes a sitting room, feature fireplace and aspect to the rear, whilst opening directly into a dining area of this room.

From the entrance hall, access is provided to all bedrooms. To the left of the hall is a large double bedroom with front aspect. An additional double bedroom with front aspect is at the far end of the corridor by the family bathroom. The main bedroom with recently fitted en-suite shower room with garden aspect to the rear is also at the far end of the corridor. There are three main access points to the garden from the property with one from the sitting room, one from the conservatory and one from the main bedroom.

#### OUTSIDE

The gardens and grounds of this property are a delightful feature with large areas of mature shrubs and trees together with colourful borders, patio terraces and lawns. A superb patio terrace adjoining the rear of the property and complements the overall feel of the garden which is very private, yet enriched with colour and style. There is a double garage to the front (although part of this has been partitioned off to create a separate store room so there is only enough space for one car to park inside the garage), with off road parking on the driveway for many vehicles.