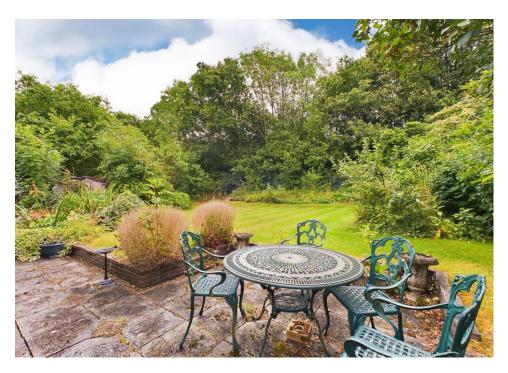

#### OUTSIDE

The gardens and grounds of this property are a delightful feature with large areas of mature shrubs and trees together with colourful borders, patio terraces and lawns. A superb patio terrace adjoining the rear of the property and complements the overall feel of the garden which is very private, yet enriched with colour and style. There is a double garage to the front (although part of this has been partitioned off to create a separate store room so there is only enough space for one car to park inside the garage), with off road parking on the driveway for many vehicles.