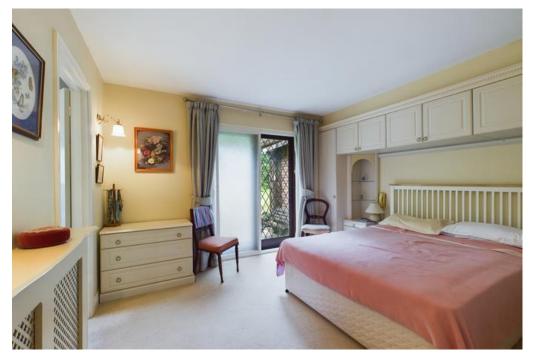

From the entrance hall, access is provided to all bedrooms. To the left of the hall is a large double bedroom with front aspect. An additional double bedroom with front aspect is at the far end of the corridor by the family bathroom. The main bedroom with recently fitted en-suite shower room with garden aspect to the rear is also at the far end of the corridor. There are three main access points to the garden from the property with one from the sitting room, one from the conservatory and one from the main bedroom.