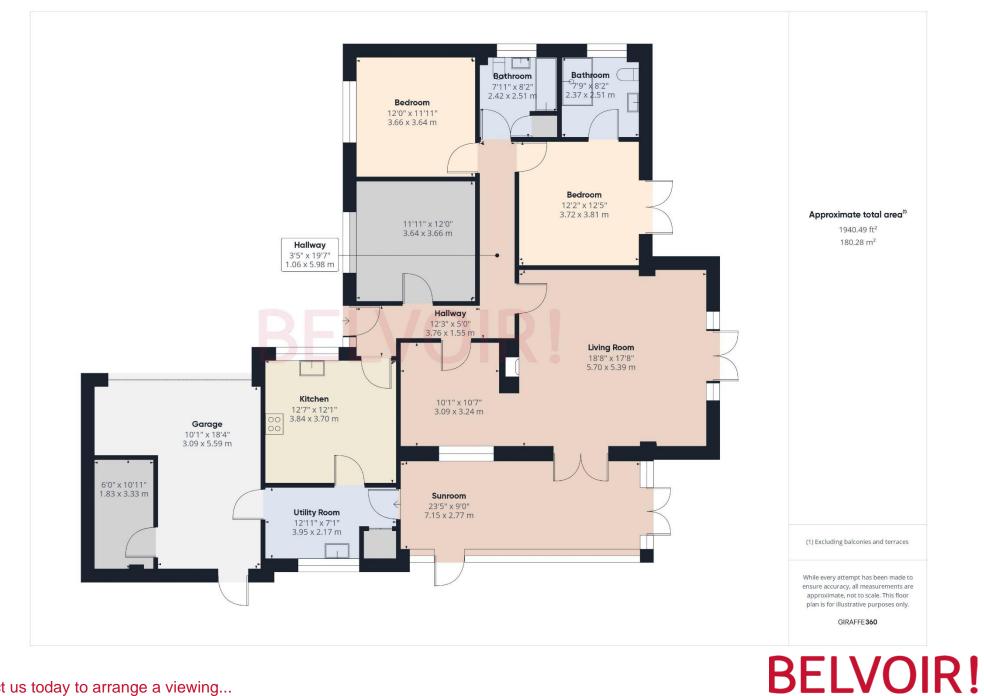

#### PROPERTY

On entry to the property at the front, you proceed into a spacious entrance hall which serves the majority of the main rooms within the property. To the right of the hall is the kitchen/breakfast room is fitted with a range of wall and base units, appliances and worktops, with onward access to the utility room, conservatory and integral garage. The entrance hall also provides access to the large open plan main reception space which includes a sitting room, feature fireplace and aspect to the rear, whilst opening directly into a dining area of this room.

From the entrance hall, access is provided to all bedrooms. To the left of the hall is a large double bedroom with front aspect. An additional double bedroom with front aspect is at the far end of the corridor by the family bathroom. The main bedroom with recently fitted en-suite shower room with garden aspect to the rear is also at the far end of the corridor. There are three main access points to the garden from the property with one from the sitting room, one from the conservatory and one from the main bedroom.

#### OUTSIDE

The gardens and grounds of this property are a delightful feature with large areas of mature shrubs and trees together with colourful borders, patio terraces and lawns. A superb patio terrace adjoining the rear of the property and complements the overall feel of the garden which is very private, yet enriched with colour and style. There is a double garage to the front (although part of this has been partitioned off to create a separate store room so there is only enough space for one car to park inside the garage), with off road parking on the driveway for many vehicles.