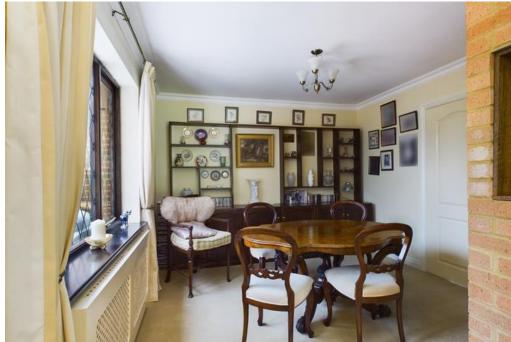

#### PROPERTY

On entry to the property at the front, you proceed into a spacious entrance hall which serves the majority of the main rooms within the property. To the right of the hall is the kitchen/breakfast room is fitted with a range of wall and base units, appliances and worktops, with onward access to the utility room, conservatory and integral garage. The entrance hall also provides access to the large open plan main reception space which includes a sitting room, feature fireplace and aspect to the rear, whilst opening directly into a dining area of this room.