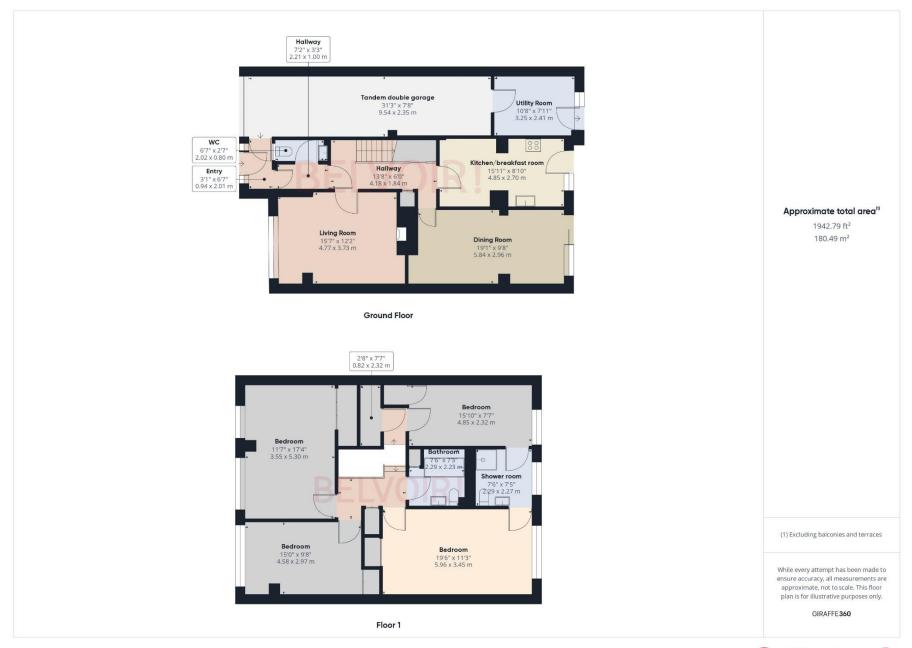

#### **PROPERTY**

This spacious detached family home has been in the current family for many years and has been the subject of a number of extensions and alterations to enlarge the property over two floors, creating a welcoming and comfortable family home. The overall space is approaching 2000 sq ft (180 sq meters) and offers further scope for improvements or tweaks to suit the growing family.

## **ACCOMMODATION**

As you enter the property, via the extended porch, the entrance hall sets the tone for the rest of the home with access to the main reception rooms and kitchen/breakfast room. The ground floor layout provides great versatility and space with a long kitchen/breakfast room and dining/family room to the rear and a superb large living room to the front of the house. A useful internal door connects to the garage and a WC completes the ground floor accommodation.

Stairs from the hallway provide access to the first floor which has been extended to the left-hand side and rear to create an excellent spacious layout of double bedrooms. All four bedrooms have storage and there is a 'jack & jill' shower room which has access from two of these bedrooms. A family bathroom serves the other bedrooms. Due to the layout of one of the bedrooms, the opportunity to split this room into two to create a fifth bedroom is possible.