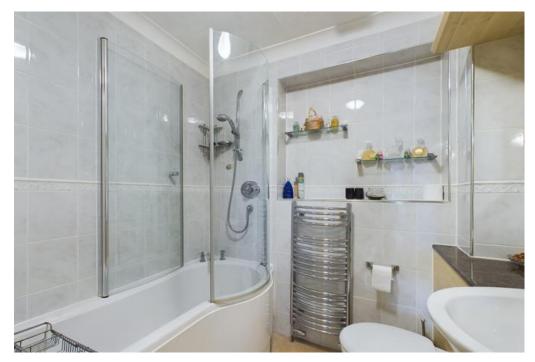

Stairs from the hallway provide access to the first floor which has been extended to the left-hand side and rear to create an excellent spacious layout of double bedrooms. All four bedrooms have storage and there is a 'jack & jill' shower room which has access from two of these bedrooms. A family bathroom serves the other bedrooms. Due to the layout of one of the bedrooms, the opportunity to split this room into two to create a fifth bedroom is possible.