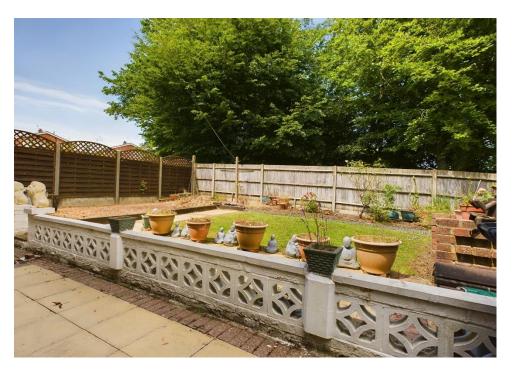

## **OUTSIDE**

The property boasts a private garden to the rear with a patio terrace adjoining the property and an area of lawn with borders creates a nice balance within the garden. Behind the plot is an area of open space with trees creating a pleasant mature backdrop to the rear boundary. To the front there is off road parking on the driveway and access to the integral tandem double garage with rear workshop.