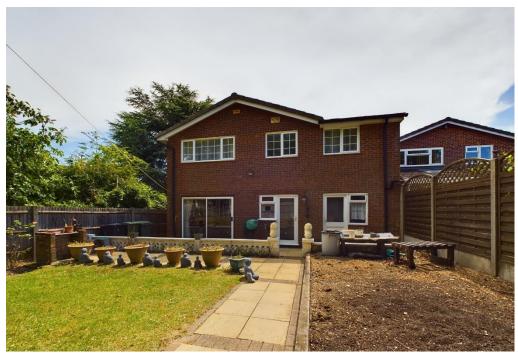

#### **PROPERTY**

This spacious detached family home has been in the current family for many years and has been the subject of a number of extensions and alterations to enlarge the property over two floors, creating a welcoming and comfortable family home. The overall space is approaching 2000 sq ft (180 sq meters) and offers further scope for improvements or tweaks to suit the growing family.

## **OUTSIDE**

The property boasts a private garden to the rear with a patio terrace adjoining the property and an area of lawn with borders creates a nice balance within the garden. Behind the plot is an area of open space with trees creating a pleasant mature backdrop to the rear boundary. To the front there is off road parking on the driveway and access to the integral tandem double garage with rear workshop.

Overall, this property is an exceptional family home, unique with the enlarged accommodation and within a very popular location on the western edge of the town. Its convenient location and impressive list of features make it a must-see property for anyone looking for a spacious family home in Basingstoke.