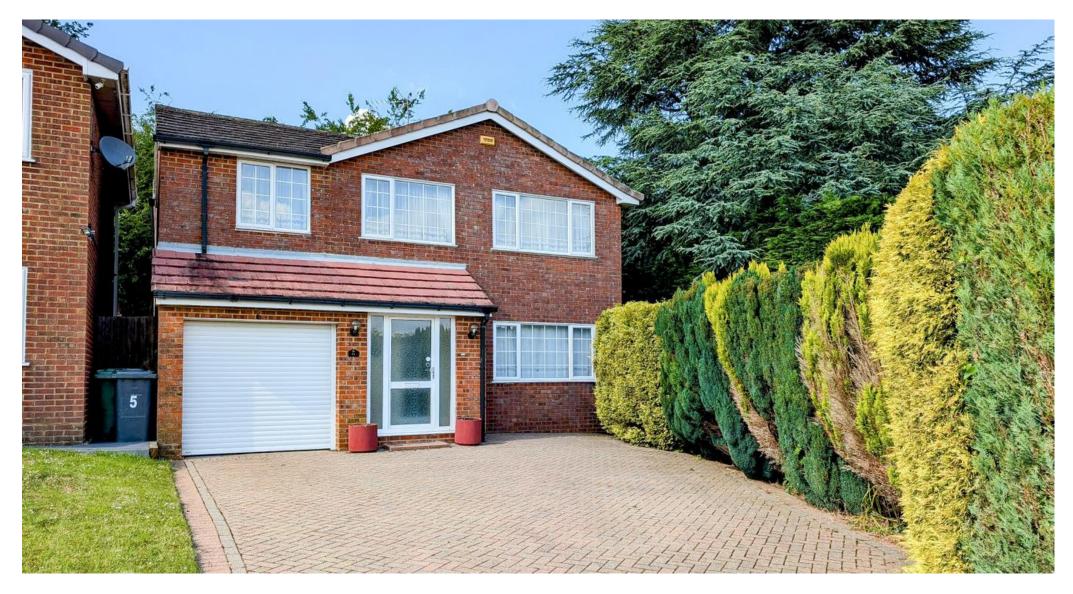

Dove Close, Basingstoke

**BELVOIR!** 

#### **PROPERTY**

This spacious detached family home has been in the current family for many years and has been the subject of a number of extensions and alterations to enlarge the property over two floors, creating a welcoming and comfortable family home. The overall space is approaching 2000 sq ft (180 sq meters) and offers further scope for improvements or tweaks to suit the growing family.

## **OUTSIDE**

The property boasts a private garden to the rear with a patio terrace adjoining the property and an area of lawn with borders creates a nice balance within the garden. Behind the plot is an area of open space with trees creating a pleasant mature backdrop to the rear boundary. To the front there is off road parking on the driveway and access to the integral tandem double garage with rear workshop.