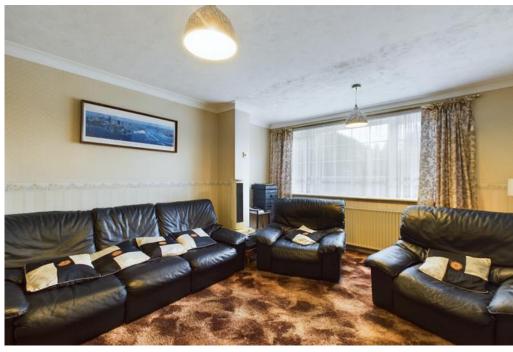

## **ACCOMMODATION**

As you enter the property, via the extended porch, the entrance hall sets the tone for the rest of the home with access to the main reception rooms and kitchen/breakfast room. The ground floor layout provides great versatility and space with a long kitchen/breakfast room and dining/family room to the rear and a superb large living room to the front of the house. A useful internal door connects to the garage and a WC completes the ground floor accommodation.