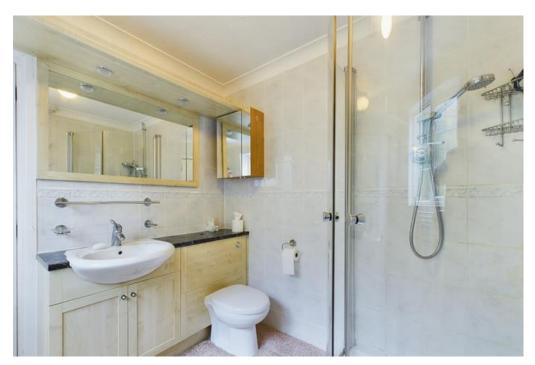

Stairs from the hallway provide access to the first floor which has been extended to the left-hand side and rear to create an excellent spacious layout of double bedrooms. All four bedrooms have storage and there is a 'jack & jill' shower room which has access from two of these bedrooms. A family bathroom serves the other bedrooms. Due to the layout of one of the bedrooms, the opportunity to split this room into two to create a fifth bedroom is possible.