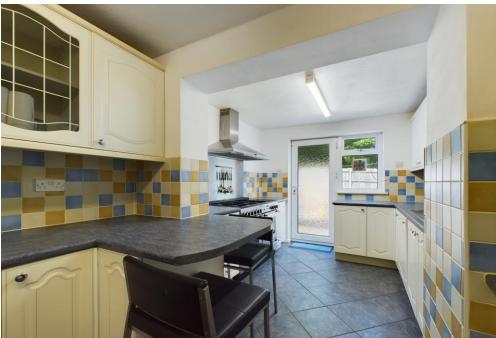

## **ACCOMMODATION**

As you enter the property, via the extended porch, the entrance hall sets the tone for the rest of the home with access to the main reception rooms and kitchen/breakfast room. The ground floor layout provides great versatility and space with a long kitchen/breakfast room and dining/family room to the rear and a superb large living room to the front of the house. A useful internal door connects to the garage and a WC completes the ground floor accommodation.