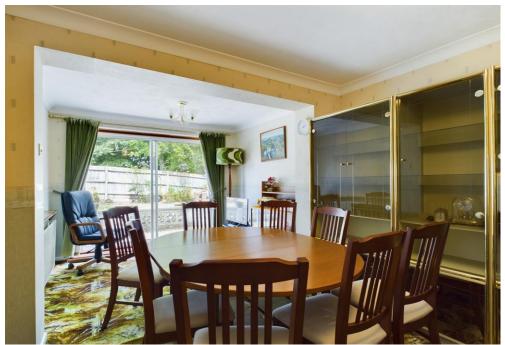

## **ACCOMMODATION**

As you enter the property, via the extended porch, the entrance hall sets the tone for the rest of the home with access to the main reception rooms and kitchen/breakfast room. The ground floor layout provides great versatility and space with a long kitchen/breakfast room and dining/family room to the rear and a superb large living room to the front of the house. A useful internal door connects to the garage and a WC completes the ground floor accommodation.

Stairs from the hallway provide access to the first floor which has been extended to the left-hand side and rear to create an excellent spacious layout of double bedrooms. All four bedrooms have storage and there is a 'jack & jill' shower room which has access from two of these bedrooms. A family bathroom serves the other bedrooms. Due to the layout of one of the bedrooms, the opportunity to split this room into two to create a fifth bedroom is possible.