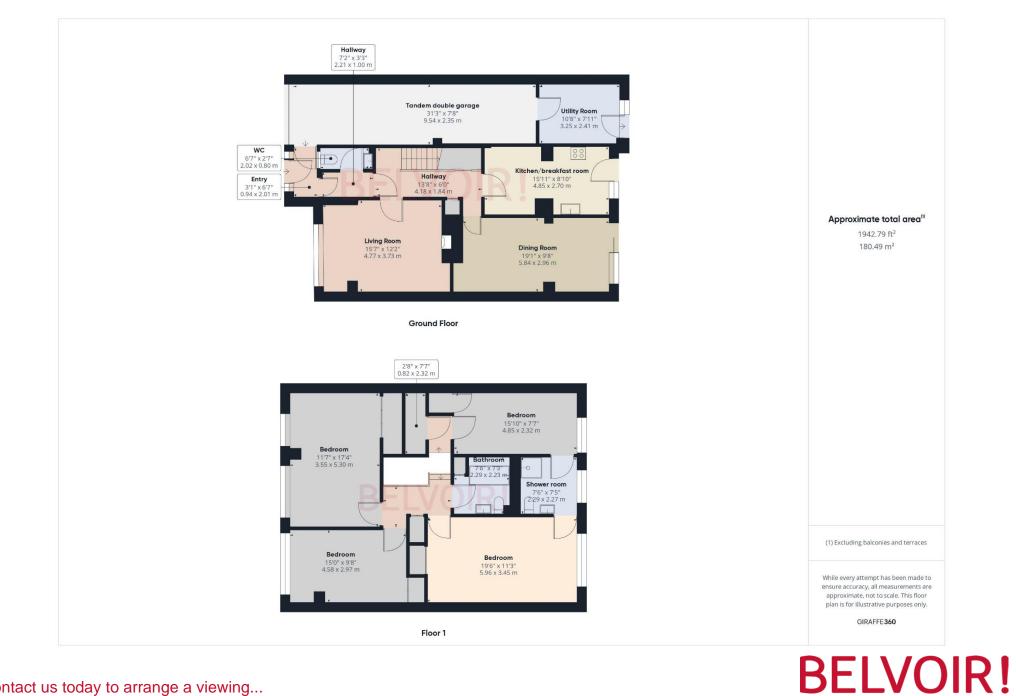

### PROPERTY

This spacious detached family home has been in the current family for many years and has been the subject of a number of extensions and alterations to enlarge the property over two floors, creating a welcoming and comfortable family home. The overall space is approaching 2000 sq ft (180 sq meters) and offers further scope for improvements or tweaks to suit the growing family.

### ACCOMMODATION

As you enter the property, via the extended porch, the entrance hall sets the tone for the rest of the home with access to the main reception rooms and kitchen/breakfast room. The ground floor layout provides great versatility and space with a long kitchen/breakfast room and dining/family room to the rear and a superb large living room to the front of the house. A useful internal door connects to the garage and a WC completes the ground floor accommodation.

Stairs from the hallway provide access to the first floor which has been extended to the left-hand side and rear to create an excellent spacious layout of double bedrooms. All four bedrooms have storage and there is a 'jack & jill' shower room which has access from two of these bedrooms. A family bathroom serves the other bedrooms. Due to the layout of one of the bedrooms, the opportunity to split this room into two to create a fifth bedroom is possible.

#### OUTSIDE

The property boasts a private garden to the rear with a patio terrace adjoining the property and an area of lawn with borders creates a nice balance within the garden. Behind the plot is an area of open space with trees creating a pleasant mature backdrop to the rear boundary. To the front there is off road parking on the driveway and access to the integral tandem double garage with rear workshop.