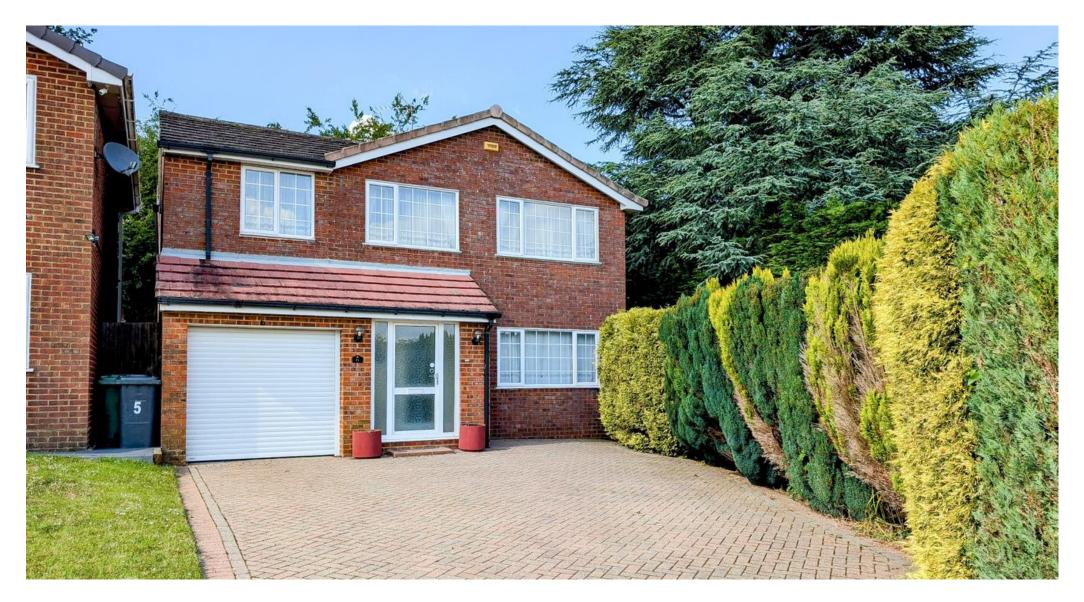

Dove Close, Basingstoke

**BELVOIR!** 

Offers in excess of £600,000

### PROPERTY

This spacious detached family home has been in the current family for many years and has been the subject of a number of extensions and alterations to enlarge the property over two floors, creating a welcoming and comfortable family home. The overall space is approaching 2000 sq ft (180 sq meters) and offers further scope for improvements or tweaks to suit the growing family.

#### OUTSIDE

The property boasts a private garden to the rear with a patio terrace adjoining the property and an area of lawn with borders creates a nice balance within the garden. Behind the plot is an area of open space with trees creating a pleasant mature backdrop to the rear boundary. To the front there is off road parking on the driveway and access to the integral tandem double garage with rear workshop.

Overall, this property is an exceptional family home, unique with the enlarged accommodation and within a very popular location on the western edge of the town. Its convenient location and impressive list of features make it a must-see property for anyone looking for a spacious family home in Basingstoke.