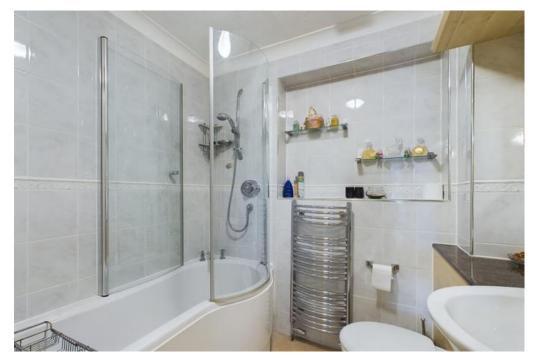

Stairs from the hallway provide access to the first floor which has been extended to the left-hand side and rear to create an excellent spacious layout of double bedrooms. All four bedrooms have storage and there is a 'jack & jill' shower room which has access from two of these bedrooms. A family bathroom serves the other bedrooms. Due to the layout of one of the bedrooms, the opportunity to split this room into two to create a fifth bedroom is possible.