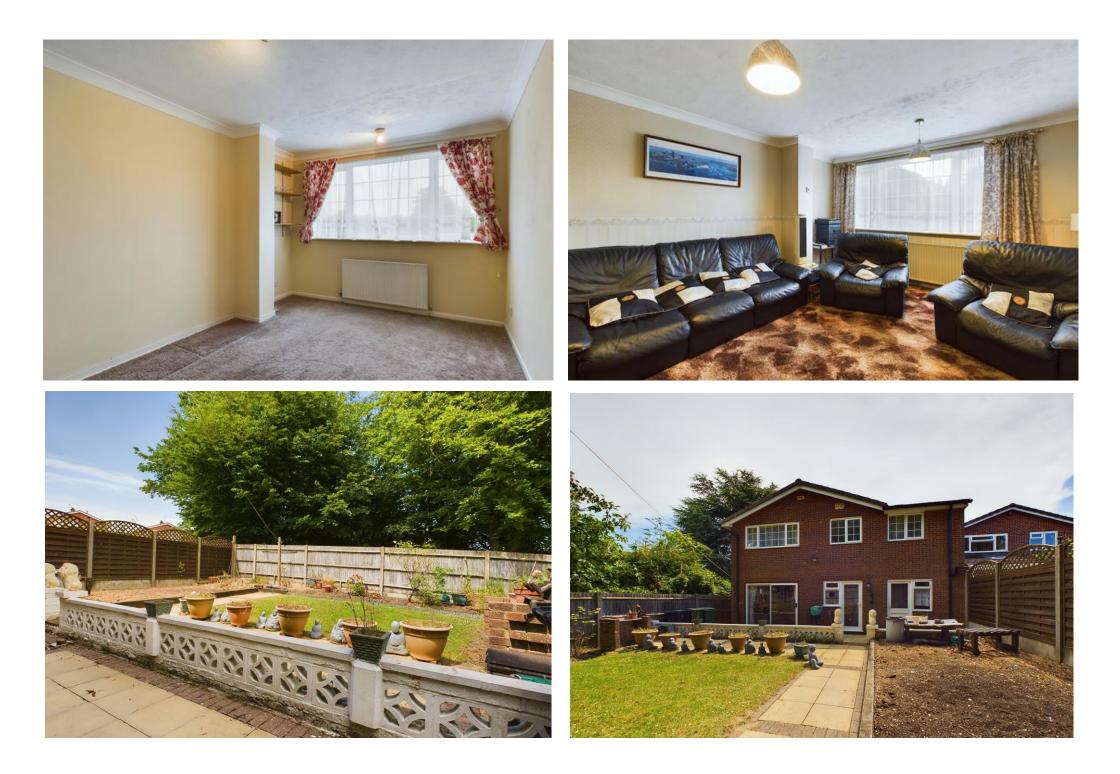

### ACCOMMODATION

As you enter the property, via the extended porch, the entrance hall sets the tone for the rest of the home with access to the main reception rooms and kitchen/breakfast room. The ground floor layout provides great versatility and space with a long kitchen/breakfast room and dining/family room to the rear and a superb large living room to the front of the house. A useful internal door connects to the garage and a WC completes the ground floor accommodation.

#### OUTSIDE

The property boasts a private garden to the rear with a patio terrace adjoining the property and an area of lawn with borders creates a nice balance within the garden. Behind the plot is an area of open space with trees creating a pleasant mature backdrop to the rear boundary. To the front there is off road parking on the driveway and access to the integral tandem double garage with rear workshop.