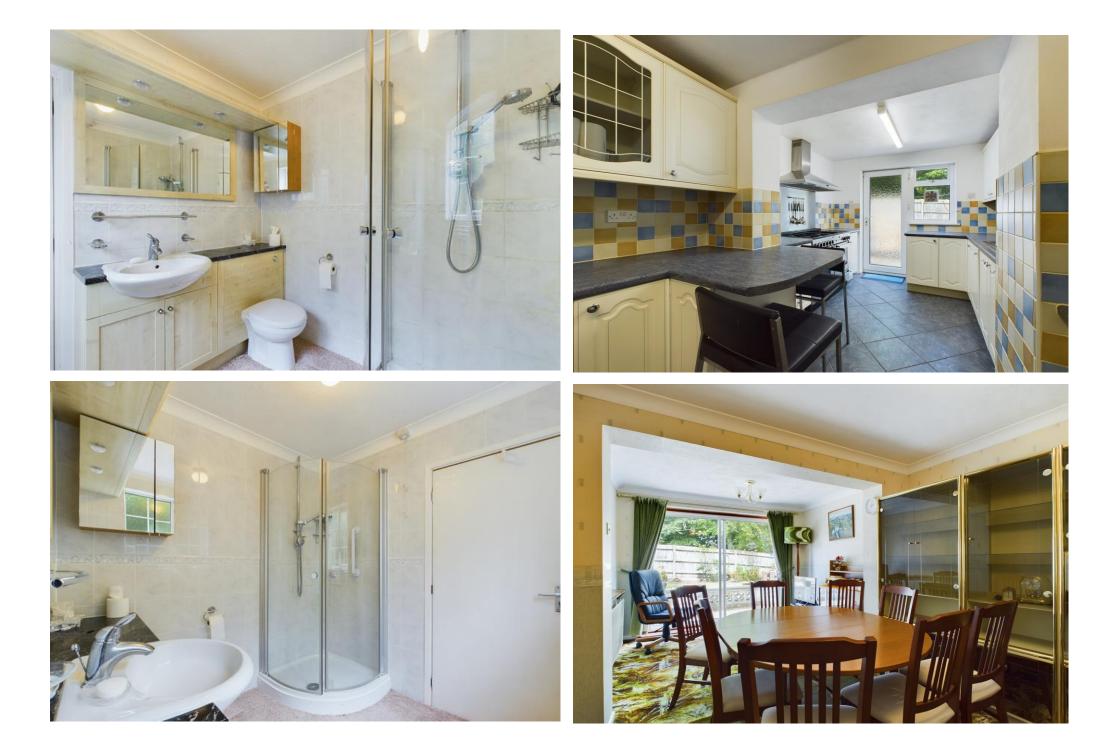

### ACCOMMODATION

As you enter the property, via the extended porch, the entrance hall sets the tone for the rest of the home with access to the main reception rooms and kitchen/breakfast room. The ground floor layout provides great versatility and space with a long kitchen/breakfast room and dining/family room to the rear and a superb large living room to the front of the house. A useful internal door connects to the garage and a WC completes the ground floor accommodation.

Stairs from the hallway provide access to the first floor which has been extended to the left-hand side and rear to create an excellent spacious layout of double bedrooms. All four bedrooms have storage and there is a 'jack & jill' shower room which has access from two of these bedrooms. A family bathroom serves the other bedrooms. Due to the layout of one of the bedrooms, the opportunity to split this room into two to create a fifth bedroom is possible.