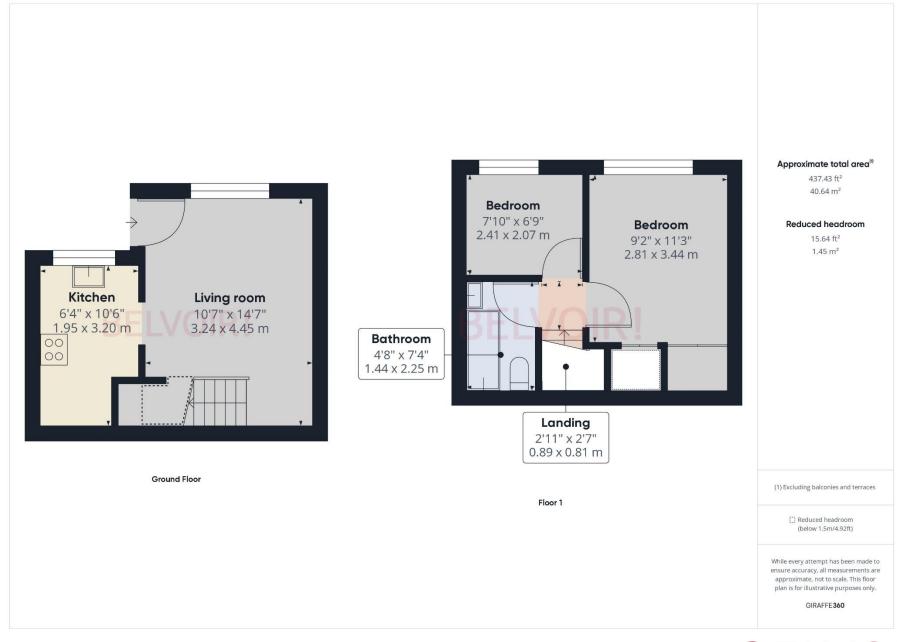

## **PROPERTY**

The property is situated in a cul-de-sac position close to bus routes and local shops including a Tesco superstore at Chineham and a variety of other local facilities together with excellent proximity to Daneshill, Lutyens and Chineham Business Parks. Internally the property has been refurbished by the current vendor with new carpets, redecorated rooms and has accommodation comprising a lounge with access to a modern, luxury fitted kitchen, first floor bathroom and two bedrooms. The property also benefits from allocated parking at the front as well as having a front garden which is laid to lawn. Additional features include recently installed boiler and consumer unit, double glazing and gas central heating.