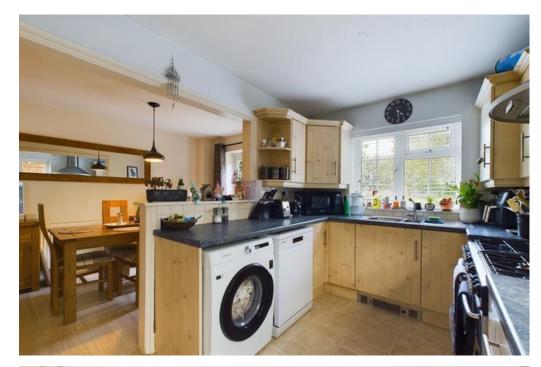

## ACCOMMODATION

As you enter the property, you proceed into a small hall which provides access to the reception space. There is a private, cosy front living room providing a quiet place to relax, away from the more sociable rear portion of the property which comprises a large living room/tv room with open plan access to the dining room to the rear with doors to the garden. The dining room and kitchen merge together to create a fantastic hub of the property, with the ability to seamlessly blend in with the outside space, if desired. The kitchen is fitted with a range of wall & base units and has access to the side driveway/outside space.