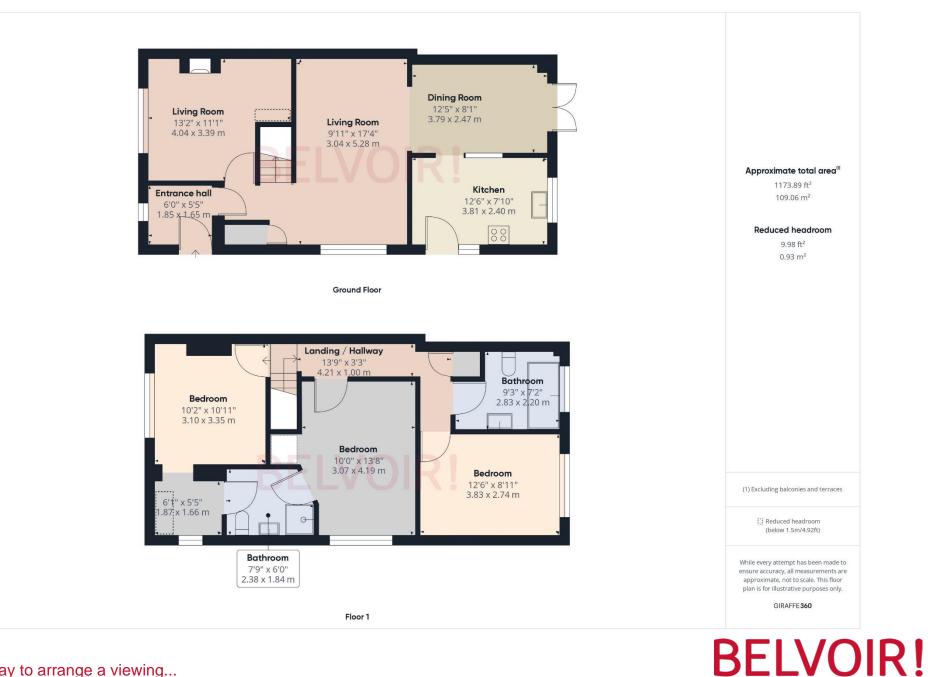

## ACCOMMODATION

As you enter the property, you proceed into a small hall which provides access to the reception space. There is a private, cosy front living room providing a quiet place to relax, away from the more sociable rear portion of the property which comprises a large living room/tv room with open plan access to the dining room to the rear with doors to the garden. The dining room and kitchen merge together to create a fantastic hub of the property, with the ability to seamlessly blend in with the outside space, if desired. The kitchen is fitted with a range of wall & base units and has access to the side driveway/outside space.

Overall, the ground floor offers an exceptional layout fusing traditional and contemporary designs, creating a unique, stylish and very sociable space.

Upstairs, there are three excellent double bedrooms with an ensuite/shared shower room to the main bedroom and bedroom two, with a family bathroom adding to the first floor accommodation.