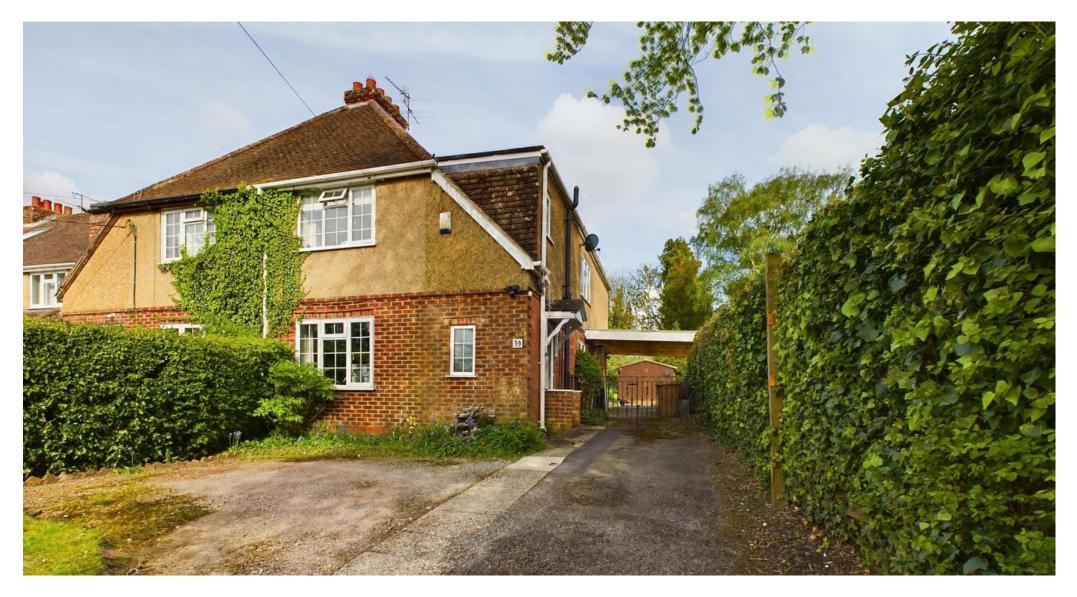

### PROPERTY

An older style semi-detached character house with large mature garden, situated in a favoured lane, close to Old Basing primary school and other village amenities. There are three excellent double bedrooms to complement flexible living space on the ground floor and there is further potential for enlargement, subject to the appropriate consent being obtained.

#### OUTSIDE

The property boasts a large, long mature garden to the rear with patio terrace and mainly laid to lawn with a selction of mature fruit trees, shrubs and borders. The garden offers a great amount of privacy and seclusion. To the front there is off road parking on the driveway for several vehicles running adjacent to the house and providing direct access to the rear and garage.