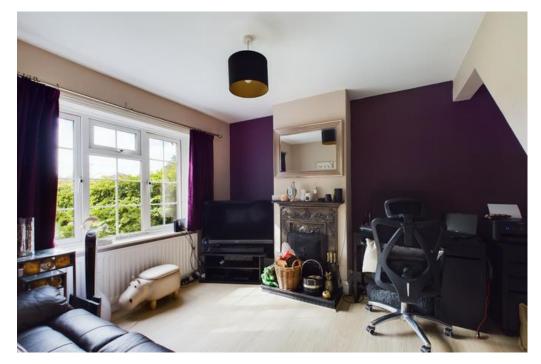

## ACCOMMODATION

As you enter the property, you proceed into a small hall which provides access to the reception space. There is a private, cosy front living room providing a quiet place to relax, away from the more sociable rear portion of the property which comprises a large living room/tv room with open plan access to the dining room to the rear with doors to the garden. The dining room and kitchen merge together to create a fantastic hub of the property, with the ability to seamlessly blend in with the outside space, if desired. The kitchen is fitted with a range of wall & base units and has access to the side driveway/outside space.