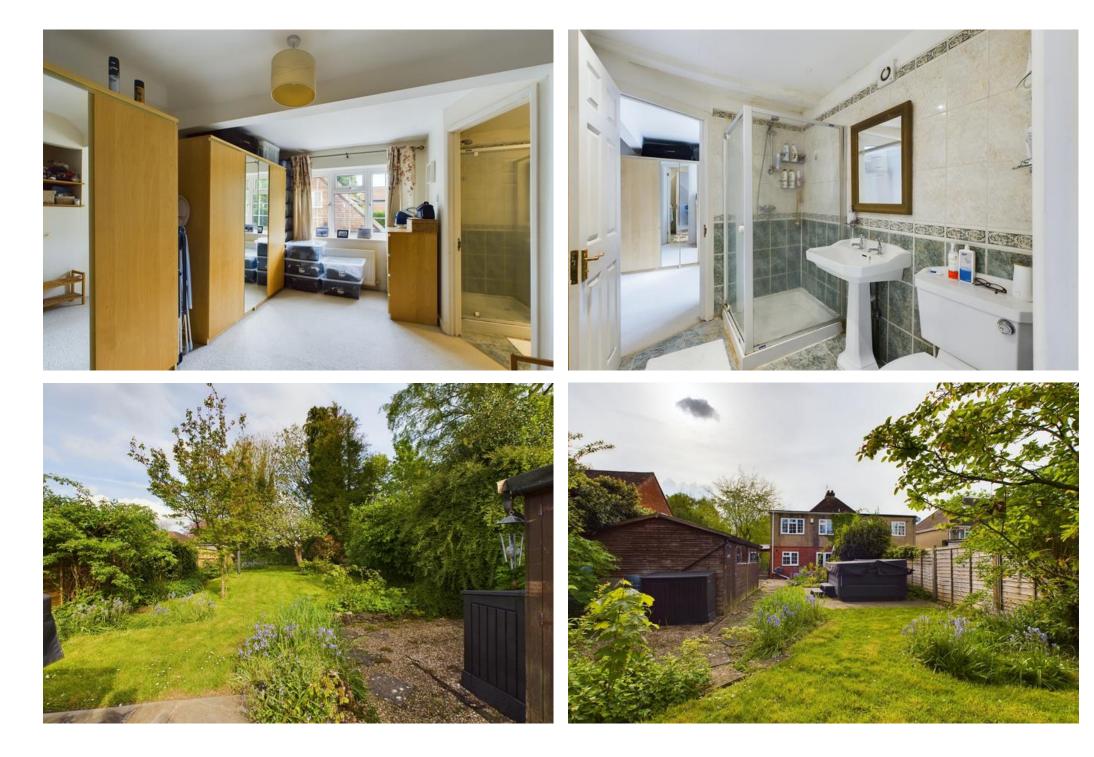

Overall, the ground floor offers an exceptional layout fusing traditional and contemporary designs, creating a unique, stylish and very sociable space.

Upstairs, there are three excellent double bedrooms with an ensuite/shared shower room to the main bedroom and bedroom two, with a family bathroom adding to the first floor accommodation.

#### OUTSIDE

The property boasts a large, long mature garden to the rear with patio terrace and mainly laid to lawn with a selction of mature fruit trees, shrubs and borders. The garden offers a great amount of privacy and seclusion. To the front there is off road parking on the driveway for several vehicles running adjacent to the house and providing direct access to the rear and garage.