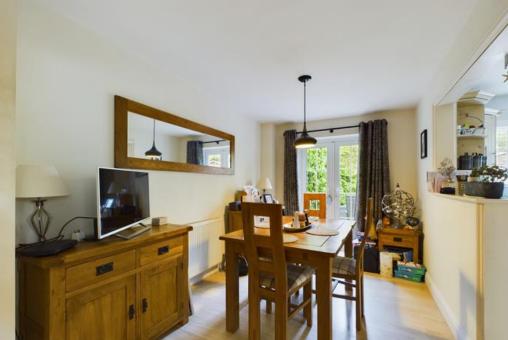

## ACCOMMODATION

As you enter the property, you proceed into a small hall which provides access to the reception space. There is a private, cosy front living room providing a quiet place to relax, away from the more sociable rear portion of the property which comprises a large living room/tv room with open plan access to the dining room to the rear with doors to the garden. The dining room and kitchen merge together to create a fantastic hub of the property, with the ability to seamlessly blend in with the outside space, if desired. The kitchen is fitted with a range of wall & base units and has access to the side driveway/outside space.