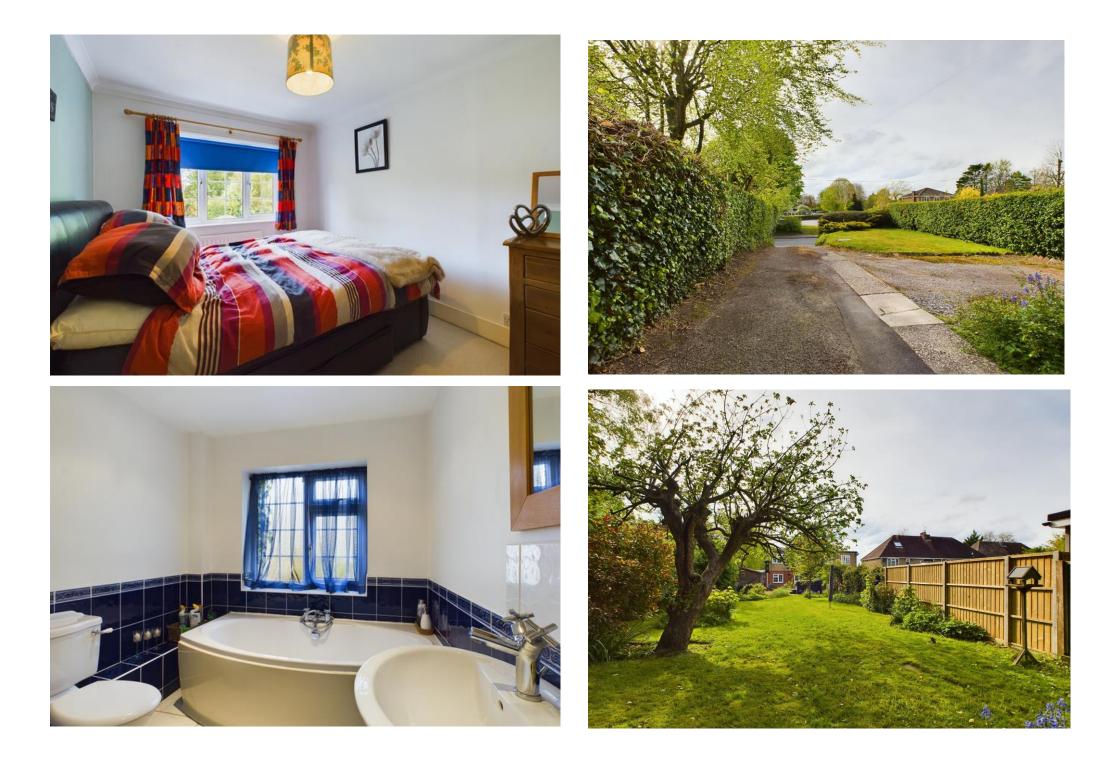

Overall, the ground floor offers an exceptional layout fusing traditional and contemporary designs, creating a unique, stylish and very sociable space.

Upstairs, there are three excellent double bedrooms with an ensuite/shared shower room to the main bedroom and bedroom two, with a family bathroom adding to the first floor accommodation.

#### OUTSIDE

The property boasts a large, long mature garden to the rear with patio terrace and mainly laid to lawn with a selction of mature fruit trees, shrubs and borders. The garden offers a great amount of privacy and seclusion. To the front there is off road parking on the driveway for several vehicles running adjacent to the house and providing direct access to the rear and garage.