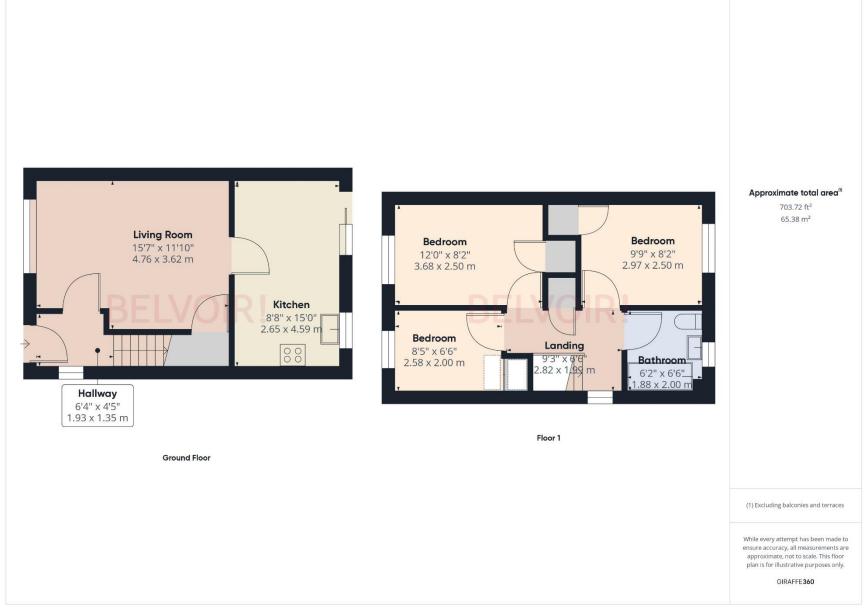

#### ACCOMMODATION

Internally the property has been well maintained and has accommodation comprising an entrance hall, lounge, kitchen/breakfast room on the ground floor and three bedrooms with a bathroom on the first floor. The property also benefits from driveway parking for two cars as well as an excellent sized rear garden.