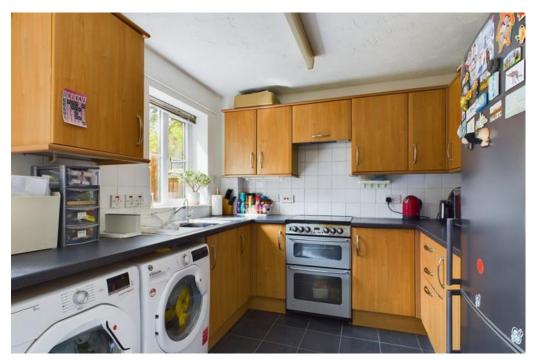

#### ACCOMMODATION

Internally the property has been well maintained and has accommodation comprising an entrance hall, lounge, kitchen/breakfast room on the ground floor and three bedrooms with a bathroom on the first floor. The property also benefits from driveway parking for two cars as well as an excellent sized rear garden.