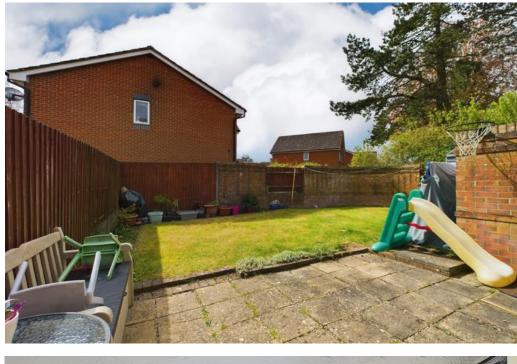

#### OUTSIDE

The garden to the rear is a great feature with a large area of lawn and patio together with rear access to the driveway parking.