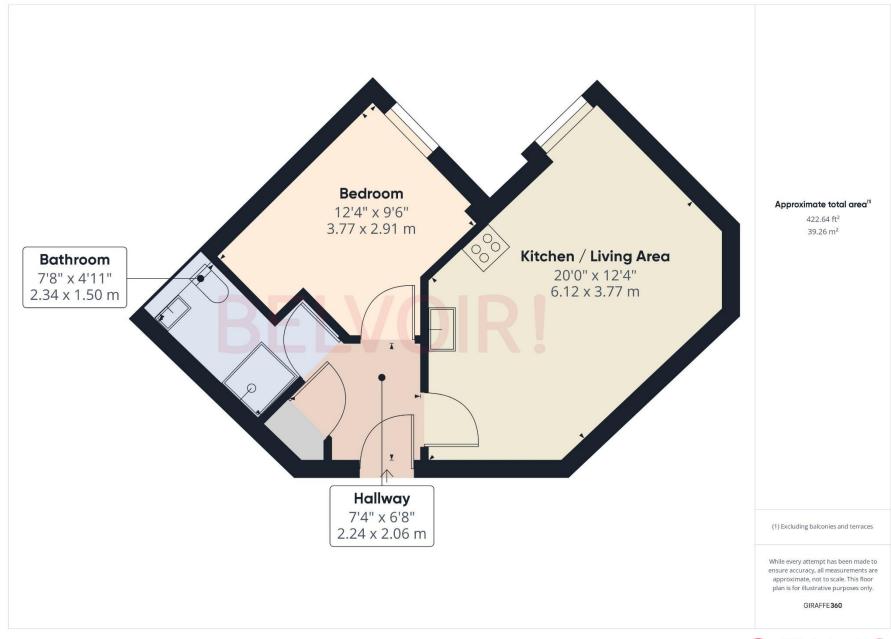

## **ACCOMMODATION**

This apartment features a double bedroom providing ample space for modern living. The bathroom is fitted to a high specification with bath and shower over and the kitchen/living space is a fantastic sociable feature of the apartment with a selection of quality units, worktops and appliances. A window provides natural light to the front of the building and the room has been adapted to create a fusion of a living room, kitchen and office for home working. The property is located very close to the town centre and Festival Place. There is an allocated parking space.