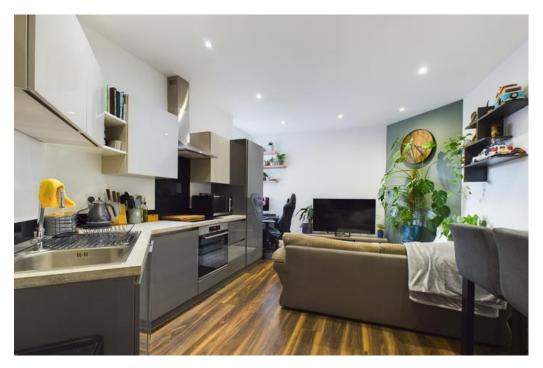

## **ACCOMMODATION**

This apartment features a double bedroom providing ample space for modern living. The bathroom is fitted to a high specification with bath and shower over and the kitchen/living space is a fantastic sociable feature of the apartment with a selection of quality units, worktops and appliances. A window provides natural light to the front of the building and the room has been adapted to create a fusion of a living room, kitchen and office for home working. The property is located very close to the town centre and Festival Place. There is an allocated parking space.