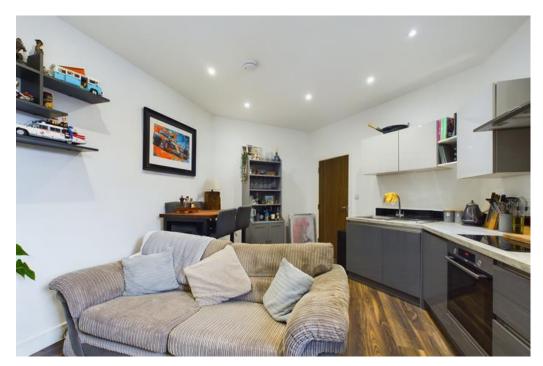

## **ACCOMMODATION**

This apartment features a double bedroom providing ample space for modern living. The bathroom is fitted to a high specification with bath and shower over and the kitchen/living space is a fantastic sociable feature of the apartment with a selection of quality units, worktops and appliances. A window provides natural light to the front of the building and the room has been adapted to create a fusion of a living room, kitchen and office for home working. The property is located very close to the town centre and Festival Place. There is an allocated parking space.