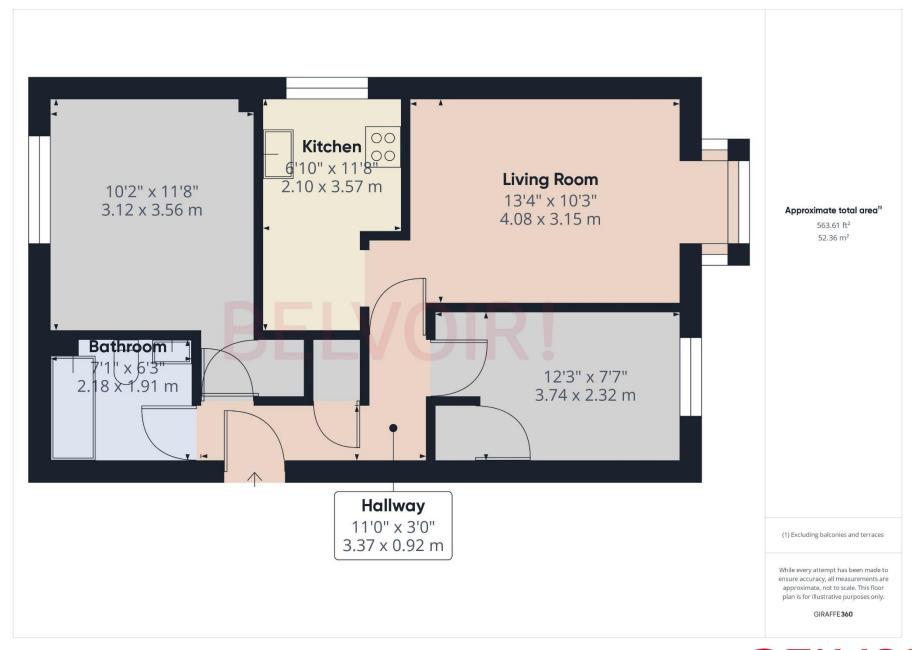

## **PROPERTY**

On entry to the property, you proceed into a hallway which has good storage and leads to a generous sized lounge with separate kitchen and fitted appliances, two spacious double bedrooms with fitted wardrobe to the main bedroom and a separate bathroom. The property benefits from having one allocated parking space and plenty of visitor parking.