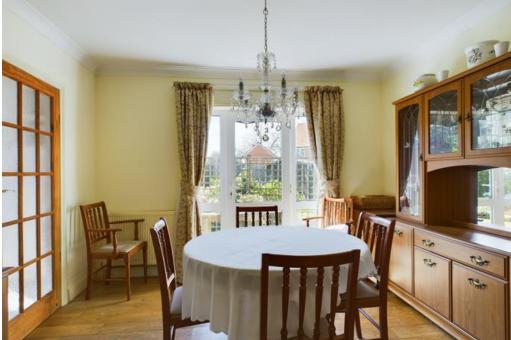

## PROPERTY

On entry to the property at the front, you proceed into a spacious entrance hall which serves the majority of the rooms and has a study area incorporated into it. To the right of the hall is a sitting room with views over the gardens to the front and providing access via doors to the dining room at the rear. The kitchen/breakfast room is to the rear of the hall and has a selection of quality wall and base units as well as stylish worktops and modern appliances. The breakfast area has access to the rear garden via patio doors and there is a further access point to the dining room. The main bedroom is to the rear of the property, and together with the breakfast area and dining room has been extended along the rear of the building to create a larger overall space. This main bedroom also has an en-suite shower room. To the left hand side of the