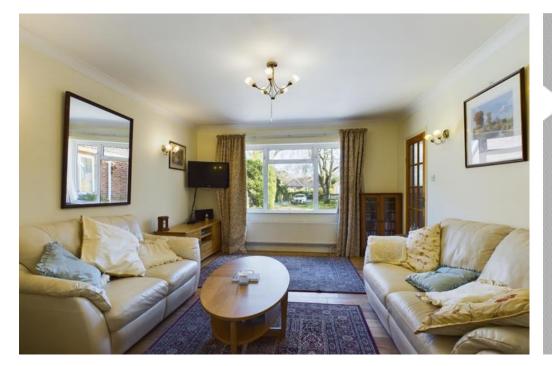

## PROPERTY

On entry to the property at the front, you proceed into a spacious entrance hall which serves the majority of the rooms and has a study area incorporated into it. To the right of the hall is a sitting room with views over the gardens to the front and providing access via doors to the dining room at the rear. The kitchen/breakfast room is to the rear of the hall and has a selection of quality wall and base units as well as stylish worktops and modern appliances. The breakfast area has access to the rear garden via patio doors and there is a further access point to the dining room. The main bedroom is to the rear of the property, and together with the breakfast area and dining room has been extended along the rear of the building to create a larger overall space. This main bedroom also has an en-suite shower room. To the left hand side of the