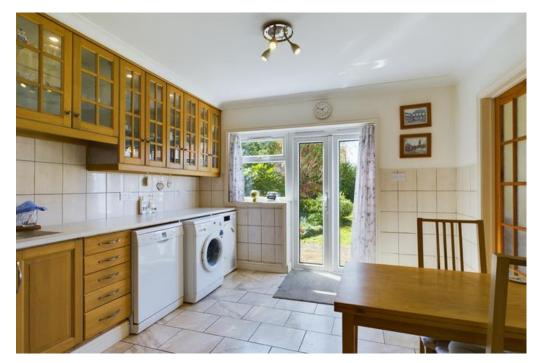

## PROPERTY

On entry to the property at the front, you proceed into a spacious entrance hall which serves the majority of the rooms and has a study area incorporated into it. To the right of the hall is a sitting room with views over the gardens to the front and providing access via doors to the dining room at the rear. The kitchen/breakfast room is to the rear of the hall and has a selection of quality wall and base units as well as stylish worktops and modern appliances. The breakfast area has access to the rear garden via patio doors and there is a further access point to the dining room. The main bedroom is to the rear of the property, and together with the breakfast area and dining room has been extended along the rear of the building to create a larger overall space. This main bedroom also has an en-suite shower room. To the left hand side of the