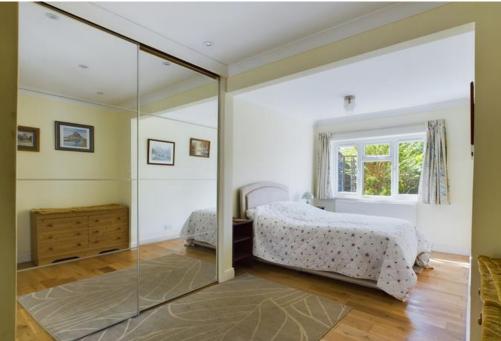

## PROPERTY

On entry to the property at the front, you proceed into a spacious entrance hall which serves the majority of the rooms and has a study area incorporated into it. To the right of the hall is a sitting room with views over the gardens to the front and providing access via doors to the dining room at the rear. The kitchen/breakfast room is to the rear of the hall and has a selection of quality wall and base units as well as stylish worktops and modern appliances. The breakfast area has access to the rear garden via patio doors and there is a further access point to the dining room. The main bedroom is to the rear of the property, and together with the breakfast area and dining room has been extended along the rear of the building to create a larger overall space. This main bedroom also has an en-suite shower room. To the left hand side of the