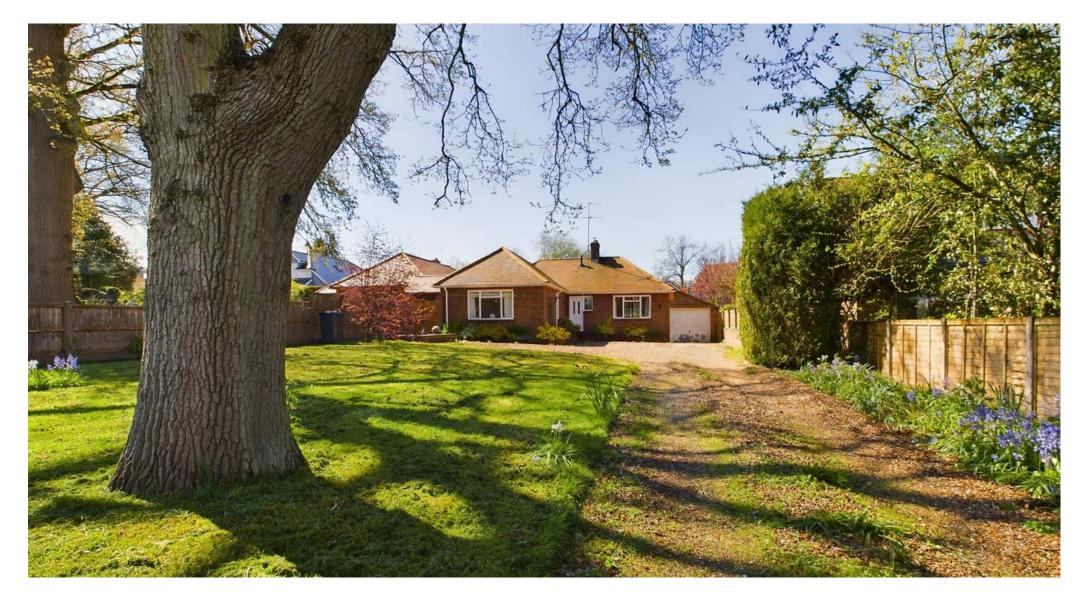

### INTRODUCTION

A spacious enlarged bungalow in an exclusive quiet lane, close to the centre of the village and also open countryside in Oakley. The property is set in a fabulous plot with lots of space to the front and rear and provides scope for further enlargement, subject to consents, if desired.

#### OUTSIDE

The gardens and grounds of this property are a delightful feature with large areas of lawn together with a selection of mature trees, shrub borders and a patio terrace. Due to the proximity of this property at the centre of its large plot, there could be potential for further enlargements to the front and rear, subject to the appropriate consents being obtained. There is a garage to the right-hand side and also off road parking for many vehicles.

## LOCATION

Barn Lane is a quiet mature Lane, conveniently positioned close to the village centre in Oakley. There are a selection of local facilities in the village including school, shops, public house and other specialist facilities. The town centre of Basingstoke is accessible within approximately 15 minutes by car and here there is a mainline railway station providing fast links to London and the south coast. The M3 motorway at Junction 7 also links to London, Winchester & the south coast.