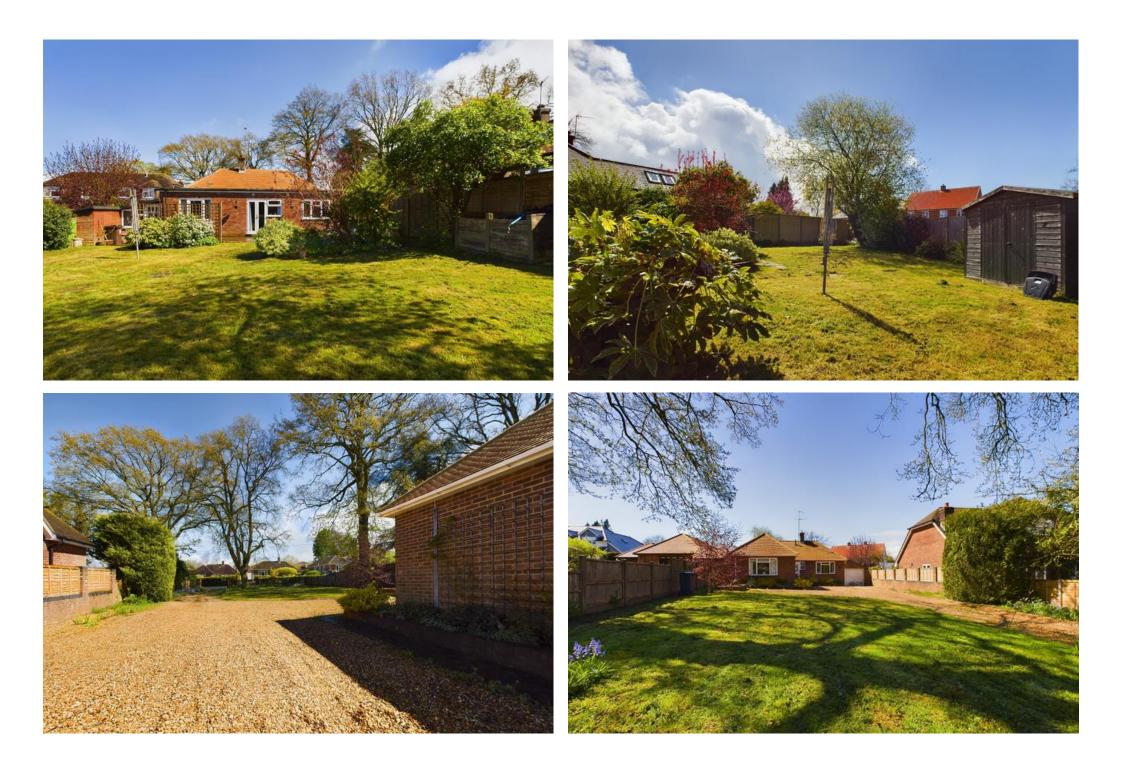

#### OUTSIDE

The gardens and grounds of this property are a delightful feature with large areas of lawn together with a selection of mature trees, shrub borders and a patio terrace. Due to the proximity of this property at the centre of its large plot, there could be potential for further enlargements to the front and rear, subject to the appropriate consents being obtained. There is a garage to the right-hand side and also off road parking for many vehicles.