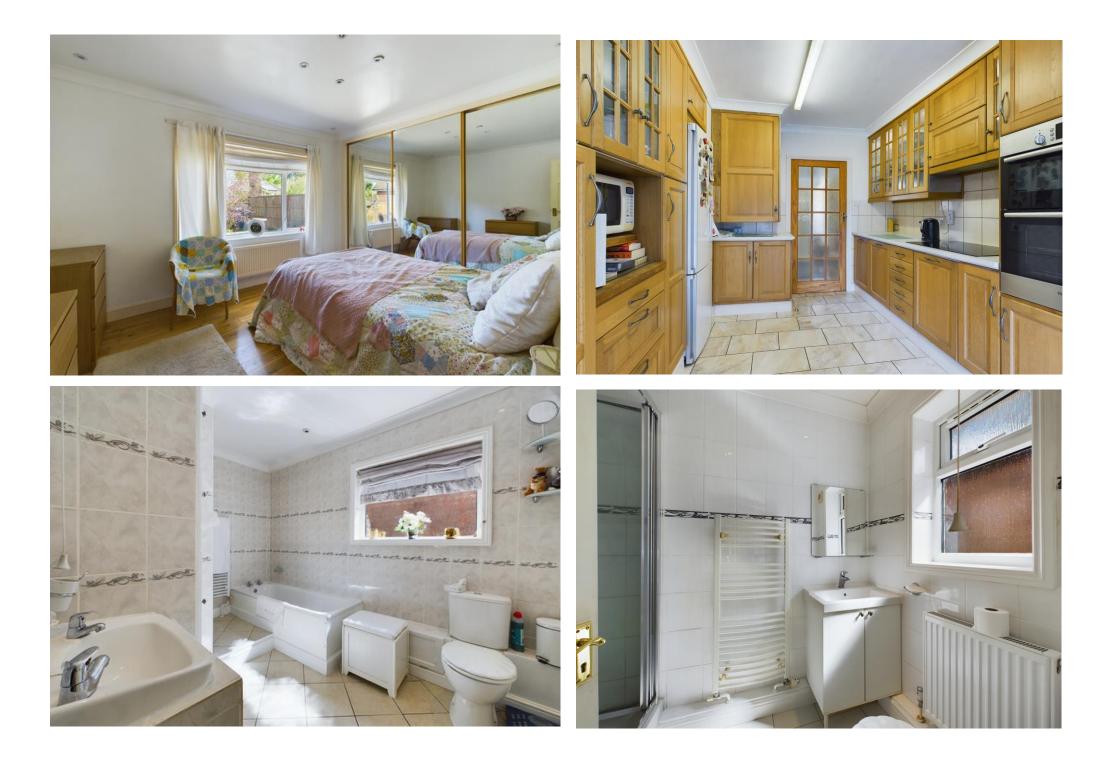

## PROPERTY

On entry to the property at the front, you proceed into a spacious entrance hall which serves the majority of the rooms and has a study area incorporated into it. To the right of the hall is a sitting room with views over the gardens to the front and providing access via doors to the dining room at the rear. The kitchen/breakfast room is to the rear of the hall and has a selection of quality wall and base units as well as stylish worktops and modern appliances. The breakfast area has access to the rear garden via patio doors and there is a further access point to the dining room. The main bedroom is to the rear of the property, and together with the breakfast area and dining room has been extended along the rear of the building to create a larger overall space. This main bedroom also has an en-suite shower room. To the left hand side of the

hallway, there is a bathroom with bath and separate shower cubicle, two further bedrooms, with the second main bedroom having a wonderful outlook over the sweeping front gardens.