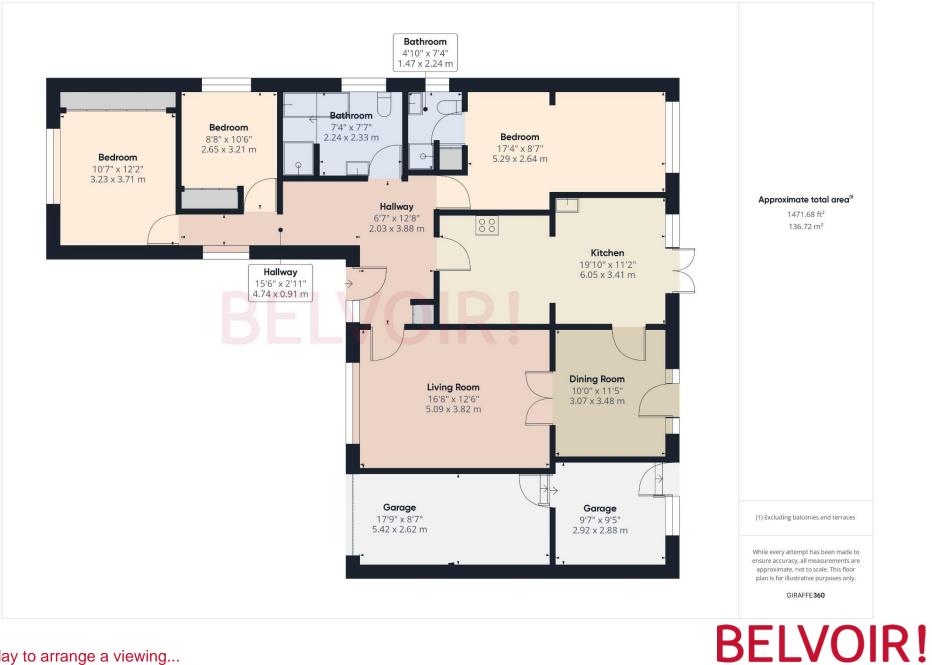

## PROPERTY

On entry to the property at the front, you proceed into a spacious entrance hall which serves the majority of the rooms and has a study area incorporated into it. To the right of the hall is a sitting room with views over the gardens to the front and providing access via doors to the dining room at the rear. The kitchen/breakfast room is to the rear of the hall and has a selection of quality wall and base units as well as stylish worktops and modern appliances. The breakfast area has access to the rear garden via patio doors and there is a further access point to the dining room. The main bedroom is to the rear of the property, and together with the breakfast area and dining room has been extended along the rear of the building to create a larger overall space. This main bedroom also has an en-suite shower room. To the left hand side of the

hallway, there is a bathroom with bath and separate shower cubicle, two further bedrooms, with the second main bedroom having a wonderful outlook over the sweeping front gardens.