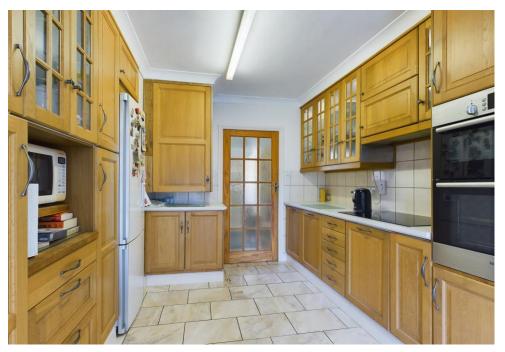

#### **PROPERTY**

On entry to the property at the front, you proceed into a spacious entrance hall which serves the majority of the rooms and has a study area incorporated into it. To the right of the hall is a sitting room with views over the gardens to the front and providing access via doors to the dining room at the rear. The kitchen/breakfast room is to the rear of the hall and has a selection of quality wall and base units as well as stylish worktops and modern appliances. The breakfast area has access to the rear garden via patio doors and there is a further access point to the dining room. The main bedroom is to the rear of the property, and together with the breakfast area and dining room has been extended along the rear of the building to create a larger overall space. This main bedroom also has an en-suite shower room. To the left hand side of the