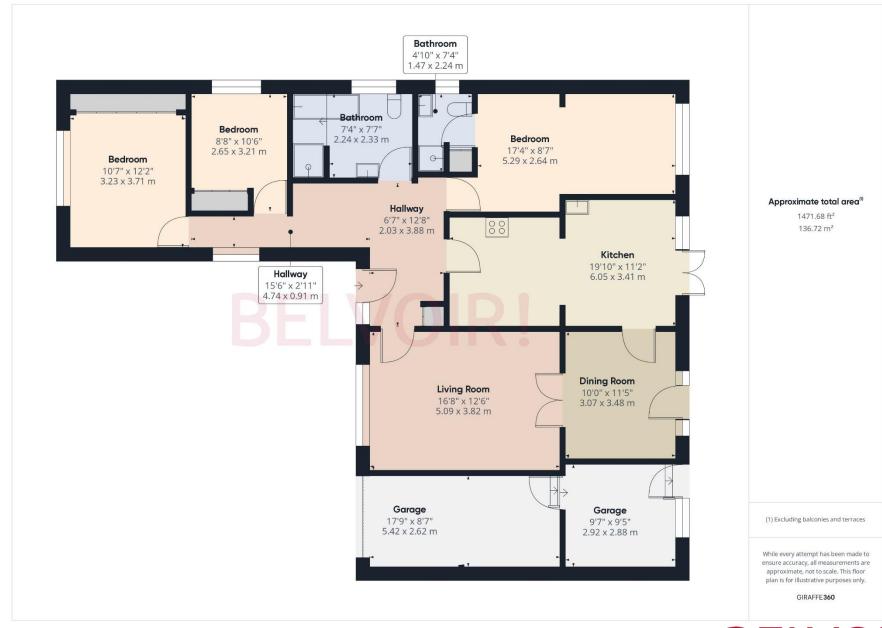

#### **PROPERTY**

On entry to the property at the front, you proceed into a spacious entrance hall which serves the majority of the rooms and has a study area incorporated into it. To the right of the hall is a sitting room with views over the gardens to the front and providing access via doors to the dining room at the rear. The kitchen/breakfast room is to the rear of the hall and has a selection of quality wall and base units as well as stylish worktops and modern appliances. The breakfast area has access to the rear garden via patio doors and there is a further access point to the dining room. The main bedroom is to the rear of the property, and together with the breakfast area and dining room has been extended along the rear of the building to create a larger overall space. This main bedroom also has an en-suite shower room. To the left hand side of the

hallway, there is a bathroom with bath and separate shower cubicle, two further bedrooms, with the second main bedroom having a wonderful outlook over the sweeping front gardens.