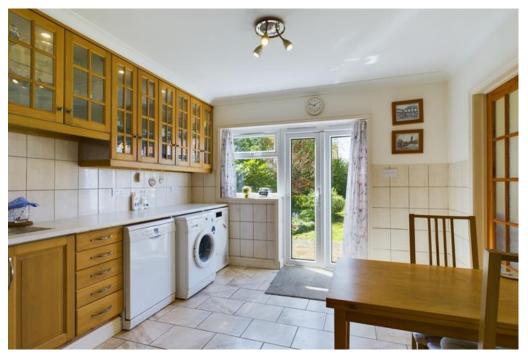

#### **PROPERTY**

On entry to the property at the front, you proceed into a spacious entrance hall which serves the majority of the rooms and has a study area incorporated into it. To the right of the hall is a sitting room with views over the gardens to the front and providing access via doors to the dining room at the rear. The kitchen/breakfast room is to the rear of the hall and has a selection of quality wall and base units as well as stylish worktops and modern appliances. The breakfast area has access to the rear garden via patio doors and there is a further access point to the dining room. The main bedroom is to the rear of the property, and together with the breakfast area and dining room has been extended along the rear of the building to create a larger overall space. This main bedroom also has an en-suite shower room. To the left hand side of the