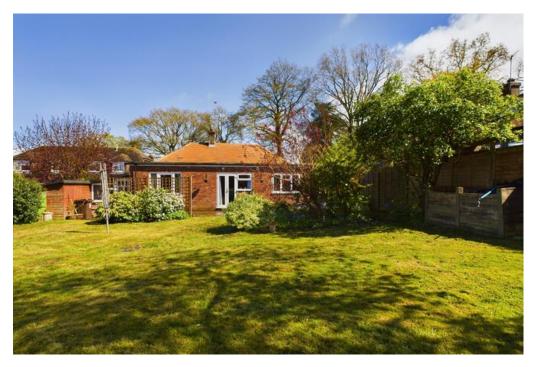

## **OUTSIDE**

The gardens and grounds of this property are a delightful feature with large areas of lawn together with a selection of mature trees, shrub borders and a patio terrace. Due to the proximity of this property at the centre of its large plot, there could be potential for further enlargements to the front and rear, subject to the appropriate consents being obtained. There is a garage to the right-hand side and also off road parking for many vehicles.