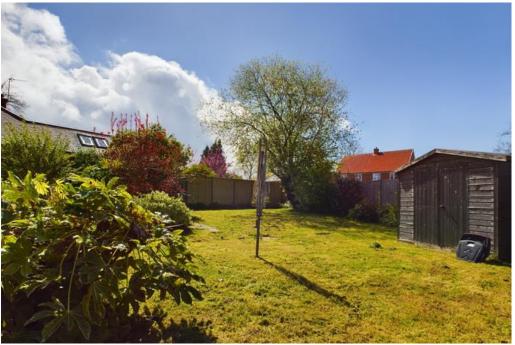

## **OUTSIDE**

The gardens and grounds of this property are a delightful feature with large areas of lawn together with a selection of mature trees, shrub borders and a patio terrace. Due to the proximity of this property at the centre of its large plot, there could be potential for further enlargements to the front and rear, subject to the appropriate consents being obtained. There is a garage to the right-hand side and also off road parking for many vehicles.