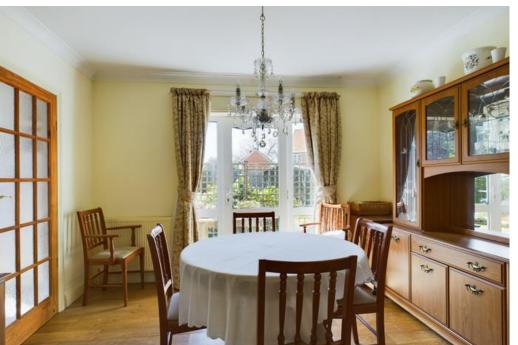

#### **PROPERTY**

On entry to the property at the front, you proceed into a spacious entrance hall which serves the majority of the rooms and has a study area incorporated into it. To the right of the hall is a sitting room with views over the gardens to the front and providing access via doors to the dining room at the rear. The kitchen/breakfast room is to the rear of the hall and has a selection of quality wall and base units as well as stylish worktops and modern appliances. The breakfast area has access to the rear garden via patio doors and there is a further access point to the dining room. The main bedroom is to the rear of the property, and together with the breakfast area and dining room has been extended along the rear of the building to create a larger overall space. This main bedroom also has an en-suite shower room. To the left hand side of the