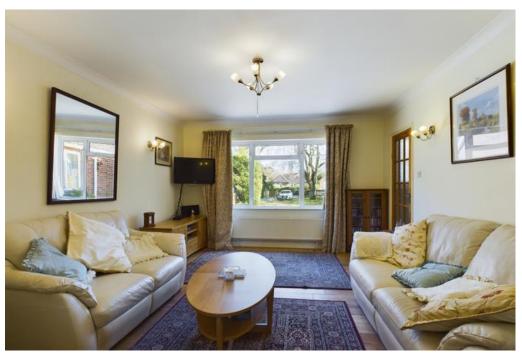

#### **PROPERTY**

On entry to the property at the front, you proceed into a spacious entrance hall which serves the majority of the rooms and has a study area incorporated into it. To the right of the hall is a sitting room with views over the gardens to the front and providing access via doors to the dining room at the rear. The kitchen/breakfast room is to the rear of the hall and has a selection of quality wall and base units as well as stylish worktops and modern appliances. The breakfast area has access to the rear garden via patio doors and there is a further access point to the dining room. The main bedroom is to the rear of the property, and together with the breakfast area and dining room has been extended along the rear of the building to create a larger overall space. This main bedroom also has an en-suite shower room. To the left hand side of the