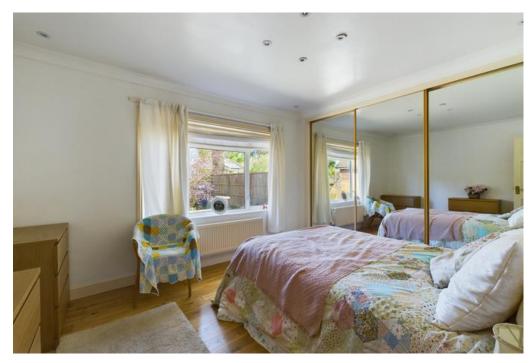

#### **PROPERTY**

On entry to the property at the front, you proceed into a spacious entrance hall which serves the majority of the rooms and has a study area incorporated into it. To the right of the hall is a sitting room with views over the gardens to the front and providing access via doors to the dining room at the rear. The kitchen/breakfast room is to the rear of the hall and has a selection of quality wall and base units as well as stylish worktops and modern appliances. The breakfast area has access to the rear garden via patio doors and there is a further access point to the dining room. The main bedroom is to the rear of the property, and together with the breakfast area and dining room has been extended along the rear of the building to create a larger overall space. This main bedroom also has an en-suite shower room. To the left hand side of the

hallway, there is a bathroom with bath and separate shower cubicle, two further bedrooms, with the second main bedroom having a wonderful outlook over the sweeping front gardens.