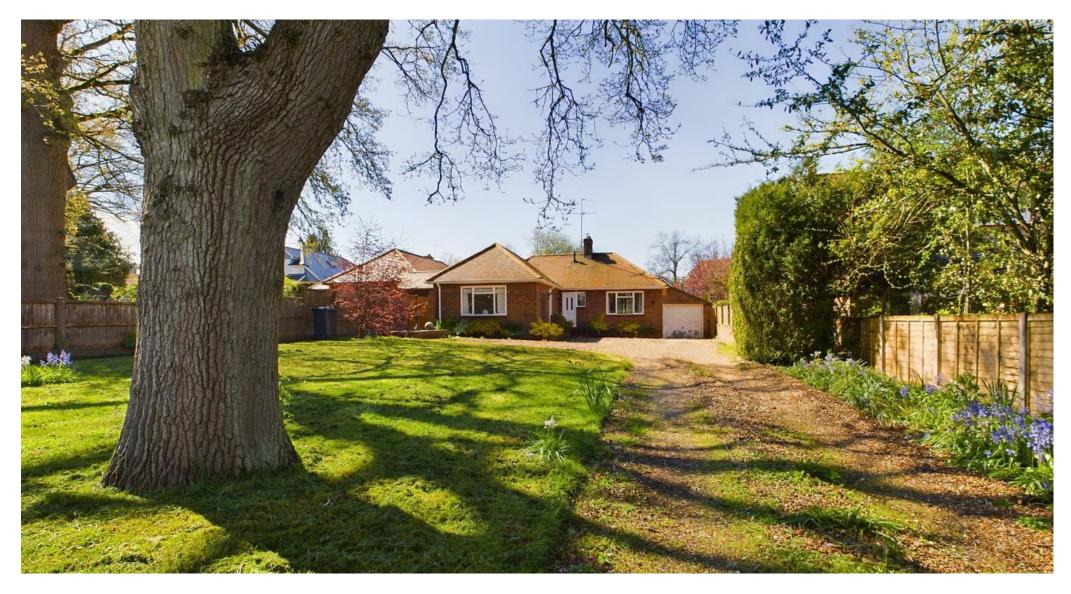

Barn Lane, Oakley, Basingstoke

#### INTRODUCTION

A spacious enlarged bungalow in an exclusive quiet lane, close to the centre of the village and also open countryside in Oakley. The property is set in a fabulous plot with lots of space to the front and rear and provides scope for further enlargement, subject to consents, if desired.

## **OUTSIDE**

The gardens and grounds of this property are a delightful feature with large areas of lawn together with a selection of mature trees, shrub borders and a patio terrace. Due to the proximity of this property at the centre of its large plot, there could be potential for further enlargements to the front and rear, subject to the appropriate consents being obtained. There is a garage to the right-hand side and also off road parking for many vehicles.