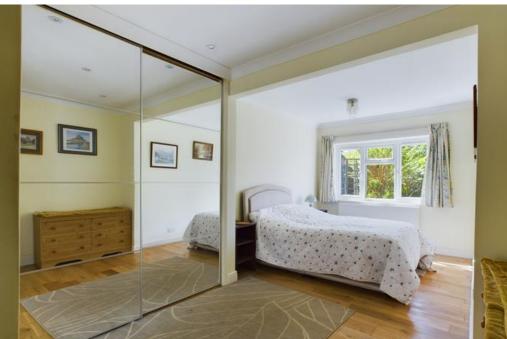

#### **PROPERTY**

On entry to the property at the front, you proceed into a spacious entrance hall which serves the majority of the rooms and has a study area incorporated into it. To the right of the hall is a sitting room with views over the gardens to the front and providing access via doors to the dining room at the rear. The kitchen/breakfast room is to the rear of the hall and has a selection of quality wall and base units as well as stylish worktops and modern appliances. The breakfast area has access to the rear garden via patio doors and there is a further access point to the dining room. The main bedroom is to the rear of the property, and together with the breakfast area and dining room has been extended along the rear of the building to create a larger overall space. This main bedroom also has an en-suite shower room. To the left hand side of the

hallway, there is a bathroom with bath and separate shower cubicle, two further bedrooms, with the second main bedroom having a wonderful outlook over the sweeping front gardens.