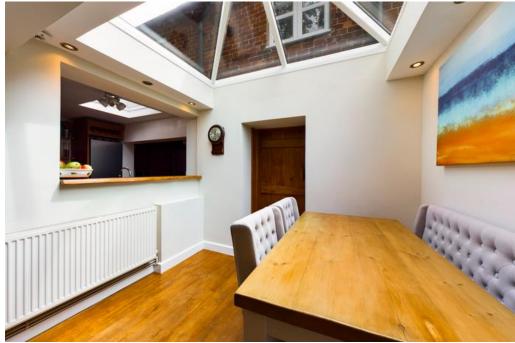

### **GROUND FLOOR**

The living room is a cosy retreat, with a wood-burning stove set into an exposed brick fireplace, perfect for chilly evenings. The dining room is a bright and airy space, with plenty of room for a dining table and chairs, making it ideal for family meals and entertaining. The kitchen is fully fitted with modern appliances, including a range cooker and dishwasher.