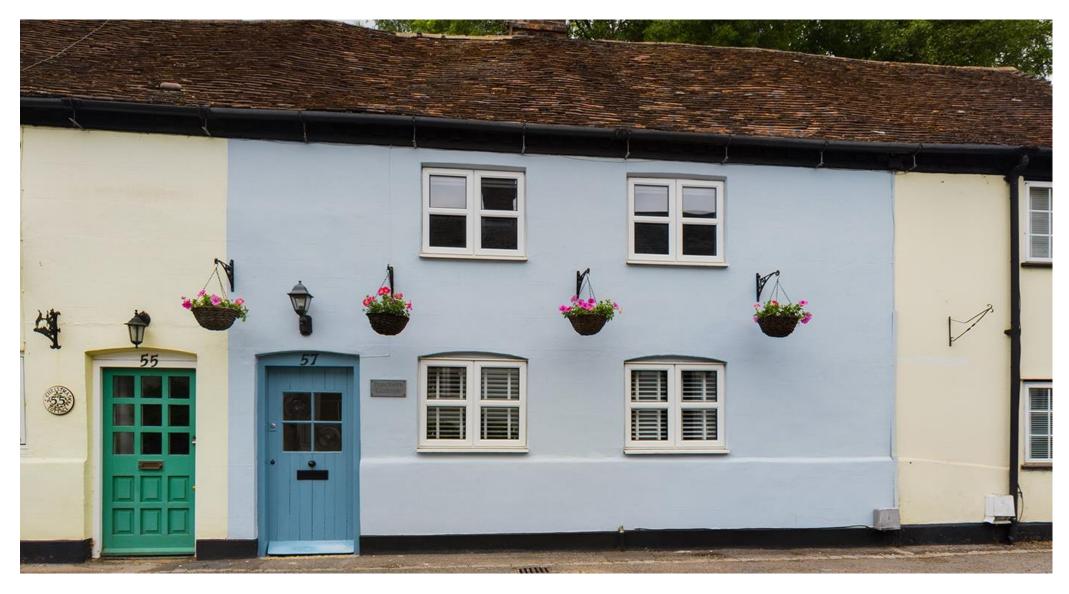

The Street, Basingstoke

### **PROPERTY**

This charming three bedroom terraced period cottage in the quaint village of Old Basingstoke is the epitome of country living. From the moment you step inside, you'll be struck by its warmth and character. The front door leads you into a welcoming hallway with oak and wood features that runs throughout the ground floor.

Located in the heart of Old Basing, this property is just a short walk from the village green, which is surrounded by picturesque thatched cottages, a historic church and a village pub. With excellent transport links to London and the South East, this cottage offers the perfect mix of rural living with easy access to the city.