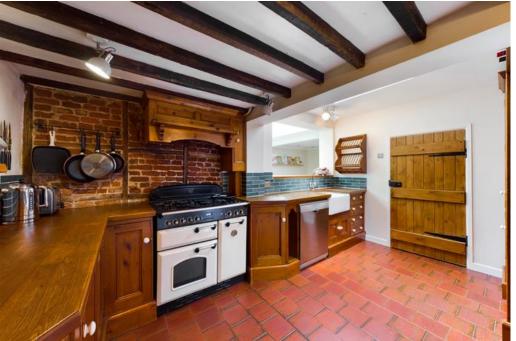

### **GROUND FLOOR**

The living room is a cosy retreat, with a wood-burning stove set into an exposed brick fireplace, perfect for chilly evenings. The dining room is a bright and airy space, with plenty of room for a dining table and chairs, making it ideal for family meals and entertaining. The kitchen is fully fitted with modern appliances, including a range cooker and dishwasher.