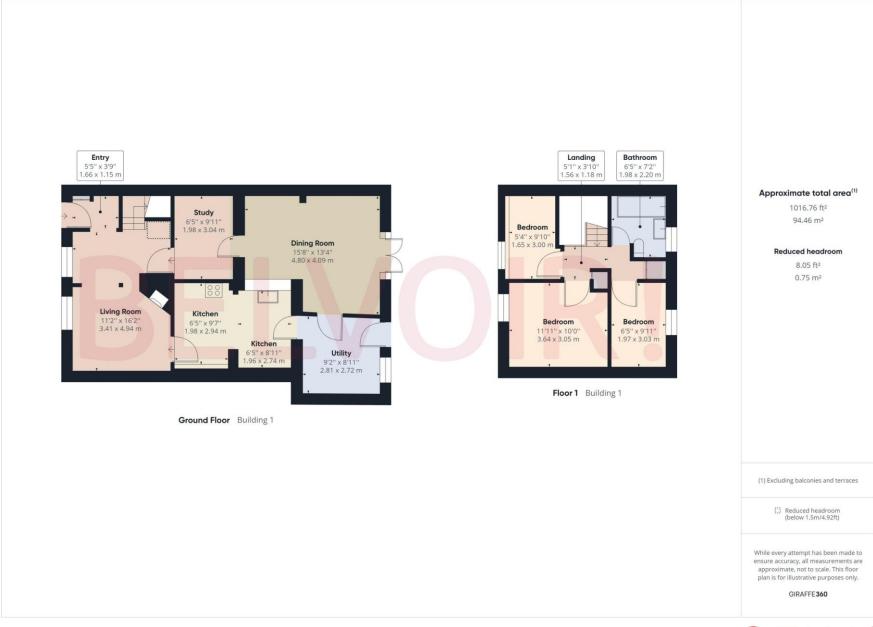

### **PROPERTY**

This charming three bedroom terraced period cottage in the quaint village of Old Basingstoke is the epitome of country living. From the moment you step inside, you'll be struck by its warmth and character. The front door leads you into a welcoming hallway with oak and wood features that runs throughout the ground floor.

### **GROUND FLOOR**

The living room is a cosy retreat, with a wood-burning stove set into an exposed brick fireplace, perfect for chilly evenings. The dining room is a bright and airy space, with plenty of room for a dining table and chairs, making it ideal for family meals and entertaining. The kitchen is fully fitted with modern appliances, including a range cooker and dishwasher.

## **FIRST FLOOR**

Upstairs, you'll find three bedrooms and the family bathroom.