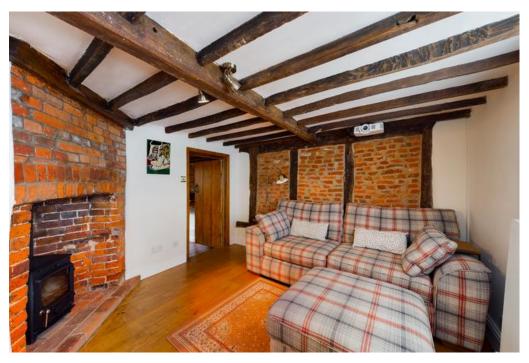

### **GROUND FLOOR**

The living room is a cosy retreat, with a wood-burning stove set into an exposed brick fireplace, perfect for chilly evenings. The dining room is a bright and airy space, with plenty of room for a dining table and chairs, making it ideal for family meals and entertaining. The kitchen is fully fitted with modern appliances, including a range cooker and dishwasher.