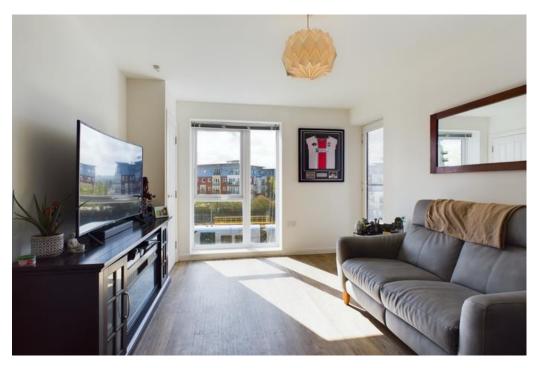

## **PROPERTY**

This spacious luxury apartment comprises a generous hallway, leading to the kitchen/living/dining room, two good sized double bedrooms, a bathroom, storage cupboard with space for washing machine and excellent balcony. The living room and bedroom has an elevated southerly outlook to the south of Basingstoke town centre over the communal grounds. There is an allocated parking space plus access to visitor's permits for additional parking.