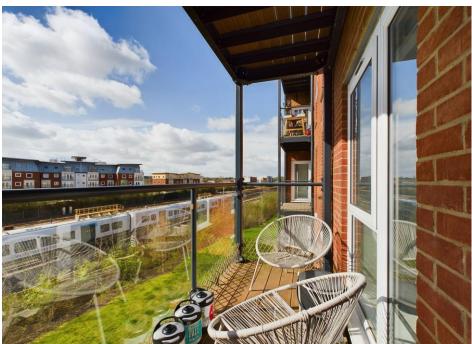

## **PROPERTY**

This spacious luxury apartment comprises a generous hallway, leading to the kitchen/living/dining room, two good sized double bedrooms, a bathroom, storage cupboard with space for washing machine and excellent balcony. The living room and bedroom has an elevated southerly outlook to the south of Basingstoke town centre over the communal grounds. There is an allocated parking space plus access to visitor's permits for additional parking.

## LOCATION

The property is situated on the northern edge of Basingstoke town centre close to amenities in South View. The town centre is easily accessible by foot within minutes, together with all other major central facilities and amenities. There are also excellent transport links via the A339, A340 and M3 junctions 6 and 7. Nearby, the main line railway station can be reached within 5 minutes' walk which offers a fast train service to London-Waterloo taking approximately 45 minutes.