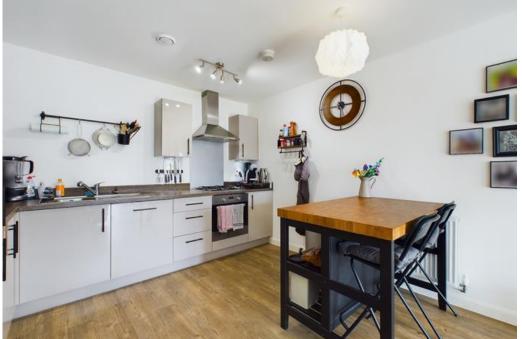

## **PROPERTY**

This spacious luxury apartment comprises a generous hallway, leading to the kitchen/living/dining room, two good sized double bedrooms, a bathroom, storage cupboard with space for washing machine and excellent balcony. The living room and bedroom has an elevated southerly outlook to the south of Basingstoke town centre over the communal grounds. There is an allocated parking space plus access to visitor's permits for additional parking.