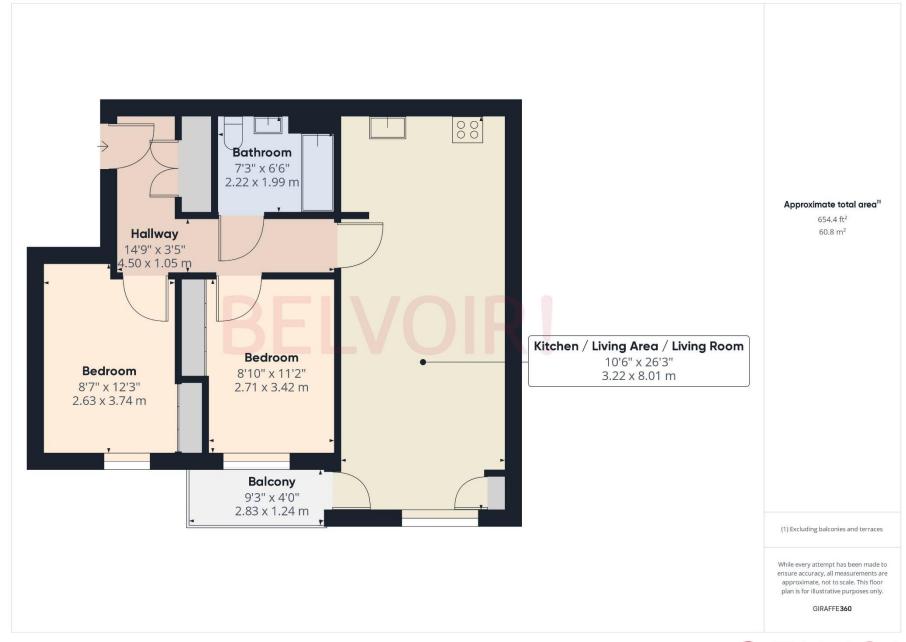

## **PROPERTY**

This spacious luxury apartment comprises a generous hallway, leading to the kitchen/living/dining room, two good sized double bedrooms, a bathroom, storage cupboard with space for washing machine and excellent balcony. The living room and bedroom has an elevated southerly outlook to the south of Basingstoke town centre over the communal grounds. There is an allocated parking space plus access to visitor's permits for additional parking.