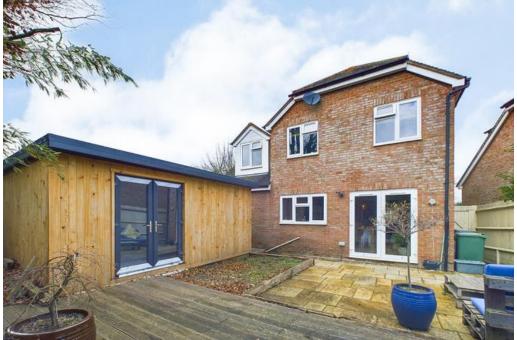

#### OUTSIDE

The property boasts a garden to the rear with patio terrace to the lefthand side of the garden. There is a detached home office which whilst completed on the outside, would require some minor finishing touches on the inside. To the front there is off road parking on the driveway and access to the integral garage.

Overall, this property is an exceptional family home, offering ample space, modern features, and traditional design elements. Its convenient location and impressive list of features make it a must-see property for anyone looking for a spacious family home close to the town centre in Basingstoke.