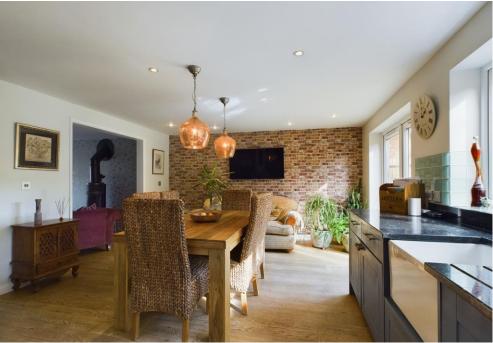

## ACCOMMODATION

As you enter the property, the entrance hall sets the tone for the rest of the home with access to most of both sides of the main reception space. The ground floor offers an exceptional kitchen/breakfast room fusing traditional and contemporary designs, creating a unique and stylish space. The modern high quality fitted kitchen blends in to the dining room with patio doors to the garden at the rear and also provides access to the living room at the front, and integral garage to the side. Completing the accommodation on the ground floor is a WC, accessed from the hallway.