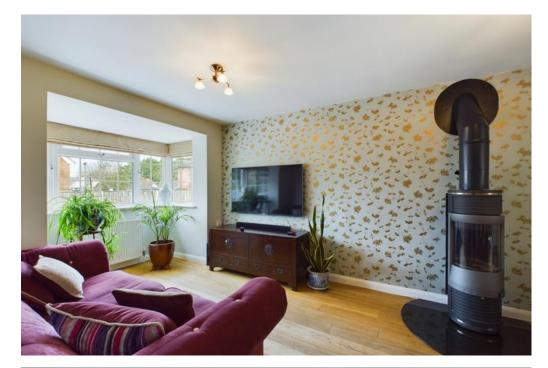

## ACCOMMODATION

As you enter the property, the entrance hall sets the tone for the rest of the home with access to most of both sides of the main reception space. The ground floor offers an exceptional kitchen/breakfast room fusing traditional and contemporary designs, creating a unique and stylish space. The modern high quality fitted kitchen blends in to the dining room with patio doors to the garden at the rear and also provides access to the living room at the front, and integral garage to the side. Completing the accommodation on the ground floor is a WC, accessed from the hallway.