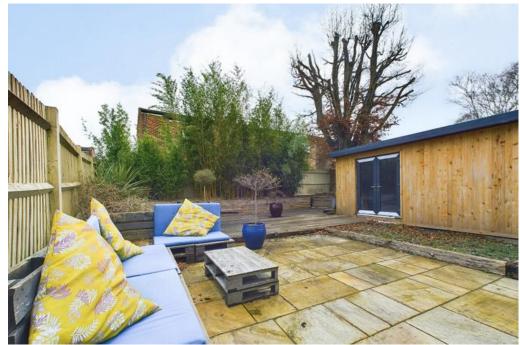

#### OUTSIDE

The property boasts a garden to the rear with patio terrace to the lefthand side of the garden. There is a detached home office which whilst completed on the outside, would require some minor finishing touches on the inside. To the front there is off road parking on the driveway and access to the integral garage.