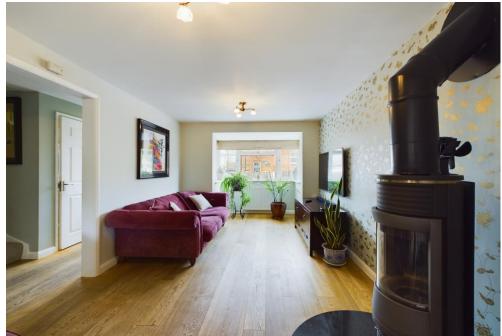

## ACCOMMODATION

As you enter the property, the entrance hall sets the tone for the rest of the home with access to most of both sides of the main reception space. The ground floor offers an exceptional kitchen/breakfast room fusing traditional and contemporary designs, creating a unique and stylish space. The modern high quality fitted kitchen blends in to the dining room with patio doors to the garden at the rear and also provides access to the living room at the front, and integral garage to the side. Completing the accommodation on the ground floor is a WC, accessed from the hallway.