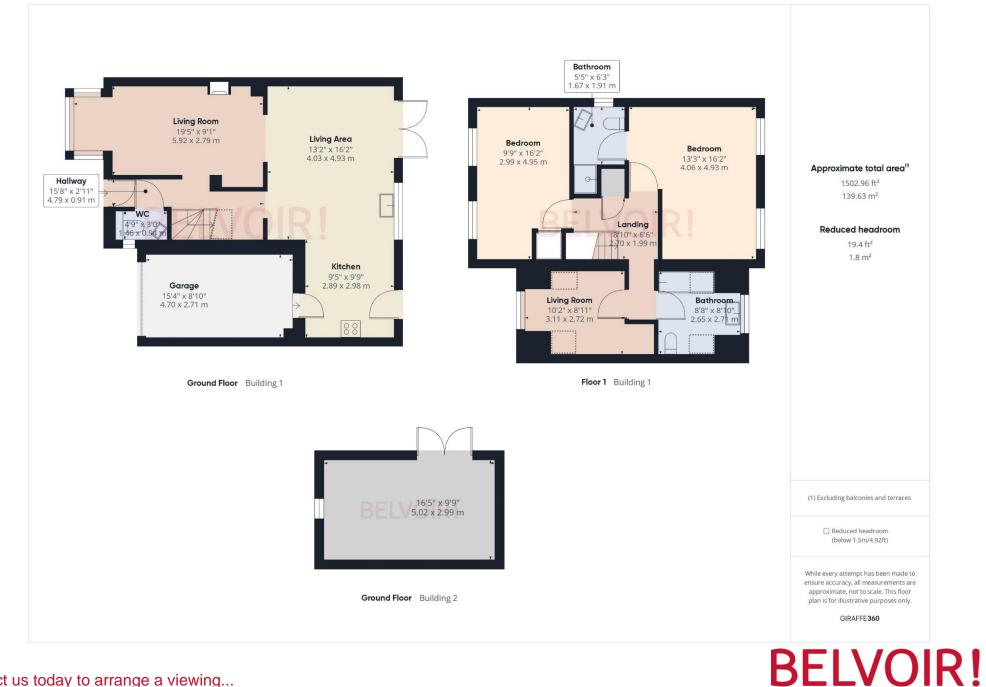

## ACCOMMODATION

As you enter the property, the entrance hall sets the tone for the rest of the home with access to most of both sides of the main reception space. The ground floor offers an exceptional kitchen/breakfast room fusing traditional and contemporary designs, creating a unique and stylish space. The modern high quality fitted kitchen blends in to the dining room with patio doors to the garden at the rear and also provides access to the living room at the front, and integral garage to the side. Completing the accommodation on the ground floor is a WC, accessed from the hallway.

Upstairs, there are three bedrooms with an en-suite to the main bedroom and a family bathroom as well as a spacious landing area. The family bathroom and en-suite shower room have high-end modern fixtures and fittings, ensuring comfort and convenience.

#### OUTSIDE

The property boasts a garden to the rear with patio terrace to the lefthand side of the garden. There is a detached home office which whilst completed on the outside, would require some minor finishing touches on the inside. To the front there is off road parking on the driveway and access to the integral garage.