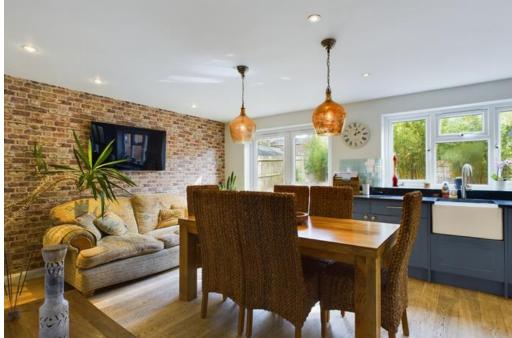

## ACCOMMODATION

As you enter the property, the entrance hall sets the tone for the rest of the home with access to most of both sides of the main reception space. The ground floor offers an exceptional kitchen/breakfast room fusing traditional and contemporary designs, creating a unique and stylish space. The modern high quality fitted kitchen blends in to the dining room with patio doors to the garden at the rear and also provides access to the living room at the front, and integral garage to the side. Completing the accommodation on the ground floor is a WC, accessed from the hallway.