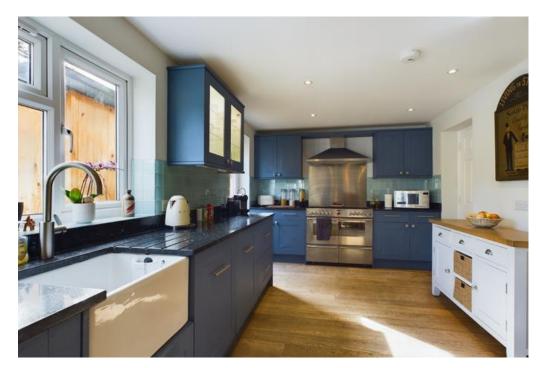

## ACCOMMODATION

As you enter the property, the entrance hall sets the tone for the rest of the home with access to most of both sides of the main reception space. The ground floor offers an exceptional kitchen/breakfast room fusing traditional and contemporary designs, creating a unique and stylish space. The modern high quality fitted kitchen blends in to the dining room with patio doors to the garden at the rear and also provides access to the living room at the front, and integral garage to the side. Completing the accommodation on the ground floor is a WC, accessed from the hallway.