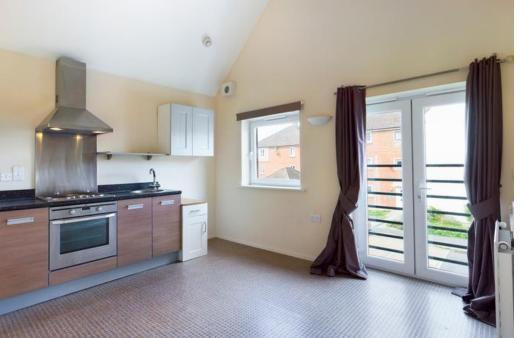

## PROPERTY:

One-bedroom modern corner house with living area on first floor, situated in the popular Marnel Park area of Basingstoke. The accommodation comprises: Bedroom and Shower room to the ground floor with Kitchen and open plan access to lounge with appliances. A lovely Juliette balcony overlooking the front lawn is available in this room. The property also benefits from gas central heating, double glazing and allocated parking.