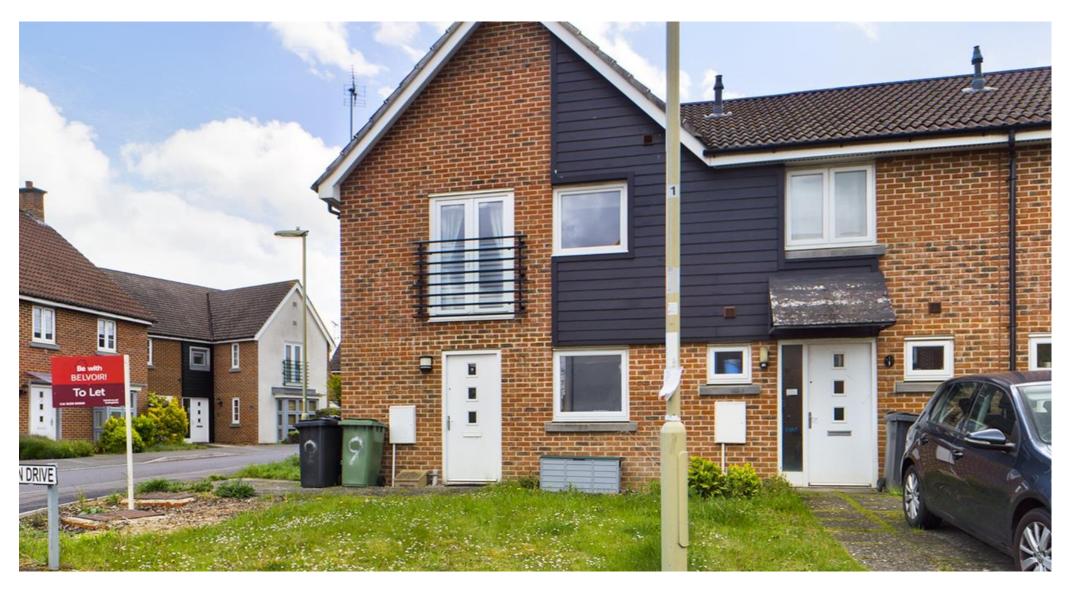

Hewitt Road (Sales), Marnel Park, Basingstoke

## PROPERTY:

One-bedroom modern corner house with living area on first floor, situated in the popular Marnel Park area of Basingstoke. The accommodation comprises: Bedroom and Shower room to the ground floor with Kitchen and open plan access to lounge with appliances. A lovely Juliette balcony overlooking the front lawn is available in this room. The property also benefits from gas central heating, double glazing and allocated parking.

## LOCATION:

Located in the Marnel Park area of Basingstoke, close to the hospital. Only a ten-minute drive to the town centre, very close to Chineham Shopping and Business parks and with easy access to M3, A33 and A340. Local shops and bus routes.