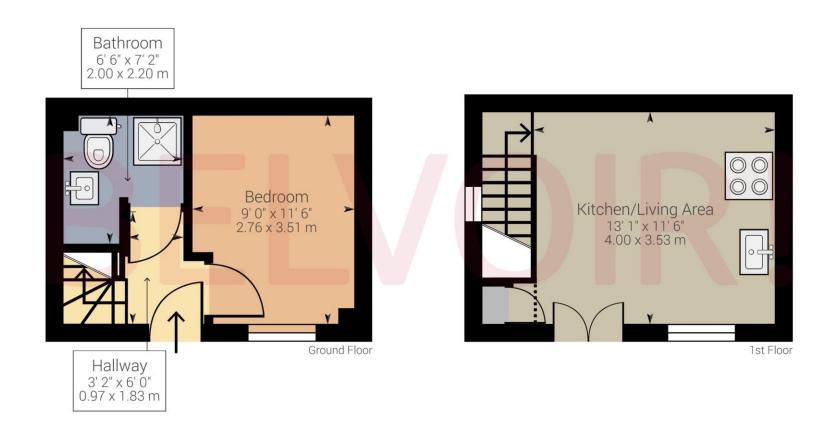

## **COUNCIL TAX:**

Band B

The graph shows this property's current and potential energy rating.

Approximate net internal area:  $340.38 \text{ ft}^2 / 31.62 \text{ m}^2$  While every attempt has been made to ensure accuracy, all measurements are approximate, not to scale. This floor plan is for illustrative purpose only and should be used as such by any prospective tenant or purchaser.