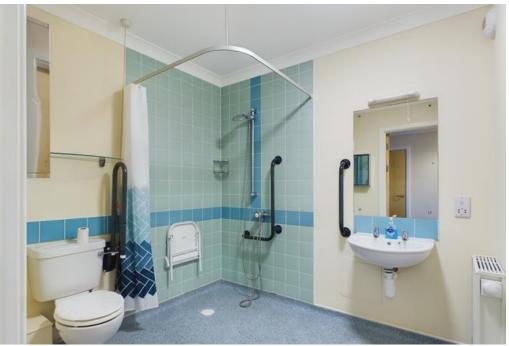

This spacious apartment comprises a generous hallway, leading to the sitting room which opens to a spacious kitchen area, two bedrooms with a shower/wetroom with dual access to the bedroom and hallway, The spacious sitting room has an elevated outlook over the communal grounds which is filled with natural light. A useful additional feature of this property is a spacious store cupboard found in the hallway. Within the complex, residents can benefit from the excellent communal facilities on offer which include a large communal lounge with kitchen, bistro/restaurant and fabulous external grounds and patio for those relaxing summer days and evenings.