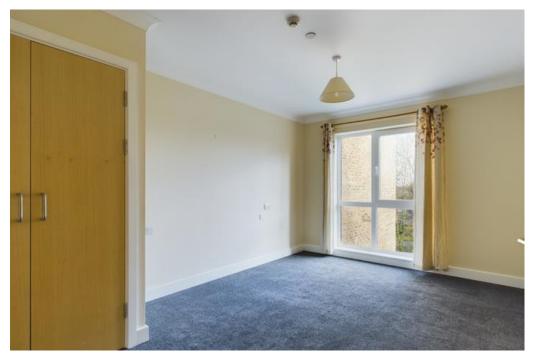

This spacious apartment comprises a generous hallway, leading to the sitting room which opens to a spacious kitchen area, two bedrooms with a shower/wetroom with dual access to the bedroom and hallway, The spacious sitting room has an elevated outlook over the communal grounds which is filled with natural light. A useful additional feature of this property is a spacious store cupboard found in the hallway. Within the complex, residents can benefit from the excellent communal facilities on offer which include a large communal lounge with kitchen, bistro/restaurant and fabulous external grounds and patio for those relaxing summer days and evenings.