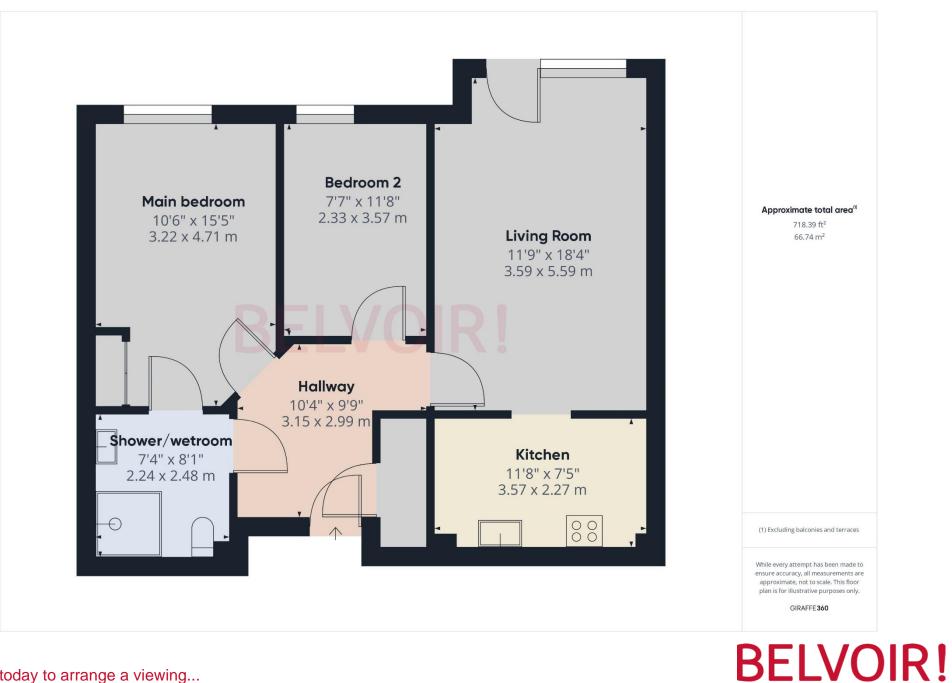

This spacious apartment comprises a generous hallway, leading to the sitting room which opens to a spacious kitchen area, two bedrooms with a shower/wetroom with dual access to the bedroom and hallway, The spacious sitting room has an elevated outlook over the communal grounds which is filled with natural light. A useful additional feature of this property is a spacious store cupboard found in the hallway. Within the complex, residents can benefit from the excellent communal facilities on offer which include a large communal lounge with kitchen, bistro/restaurant and fabulous external grounds and patio for those relaxing summer days and evenings.