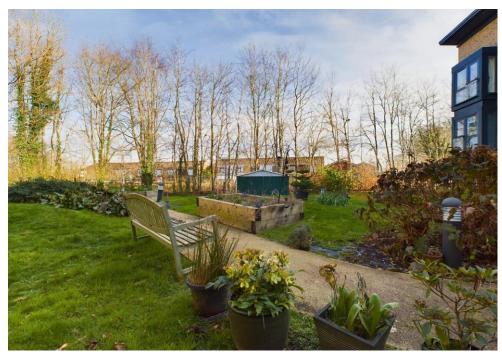

This spacious apartment comprises a generous hallway, leading to the sitting room which opens to a spacious kitchen area, two bedrooms with a shower/wetroom with dual access to the bedroom and hallway, The spacious sitting room has an elevated outlook over the communal grounds which is filled with natural light. A useful additional feature of this property is a spacious store cupboard found in the hallway. Within the complex, residents can benefit from the excellent communal facilities on offer which include a large communal lounge with kitchen, bistro/restaurant and fabulous external grounds and patio for those relaxing summer days and evenings.