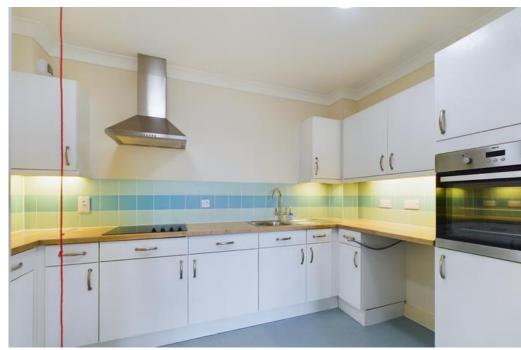

This spacious apartment comprises a generous hallway, leading to the sitting room which opens to a spacious kitchen area, two bedrooms with a shower/wetroom with dual access to the bedroom and hallway, The spacious sitting room has an elevated outlook over the communal grounds which is filled with natural light. A useful additional feature of this property is a spacious store cupboard found in the hallway. Within the complex, residents can benefit from the excellent communal facilities on offer which include a large communal lounge with kitchen, bistro/restaurant and fabulous external grounds and patio for those relaxing summer days and evenings.