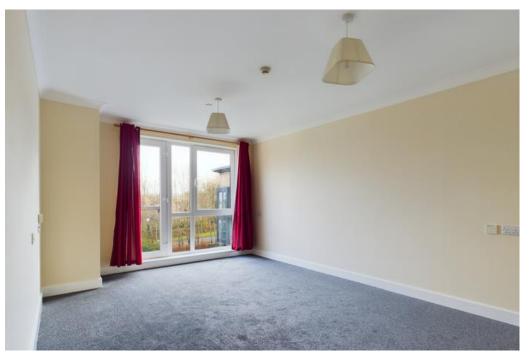

This spacious apartment comprises a generous hallway, leading to the sitting room which opens to a spacious kitchen area, two bedrooms with a shower/wetroom with dual access to the bedroom and hallway, The spacious sitting room has an elevated outlook over the communal grounds which is filled with natural light. A useful additional feature of this property is a spacious store cupboard found in the hallway. Within the complex, residents can benefit from the excellent communal facilities on offer which include a large communal lounge with kitchen, bistro/restaurant and fabulous external grounds and patio for those relaxing summer days and evenings.