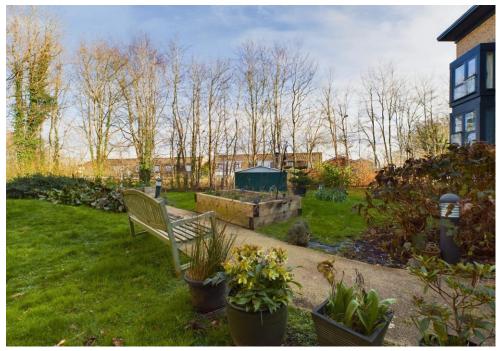

This spacious apartment comprises a generous hallway, leading to the sitting room which opens to a spacious kitchen area, two bedrooms with a shower/wetroom with dual access to the bedroom and hallway, The spacious sitting room has an elevated outlook over the communal grounds which is filled with natural light. A useful additional feature of this property is a spacious store cupboard found in the hallway. Within the complex, residents can benefit from the excellent communal facilities on offer which include a large communal lounge with kitchen, bistro/restaurant and fabulous external grounds and patio for those relaxing summer days and evenings.