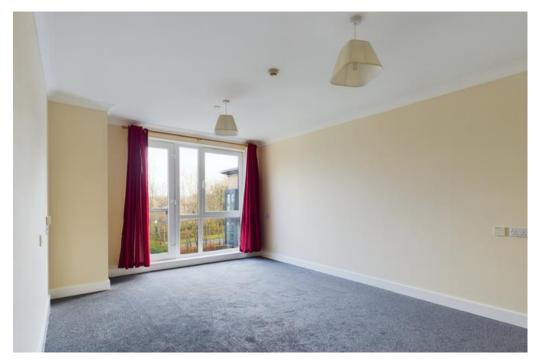

This spacious apartment comprises a generous hallway, leading to the sitting room which opens to a spacious kitchen area, two bedrooms with a shower/wetroom with dual access to the bedroom and hallway, The spacious sitting room has an elevated outlook over the communal grounds which is filled with natural light. A useful additional feature of this property is a spacious store cupboard found in the hallway. Within the complex, residents can benefit from the excellent communal facilities on offer which include a large communal lounge with kitchen, bistro/restaurant and fabulous external grounds and patio for those relaxing summer days and evenings.