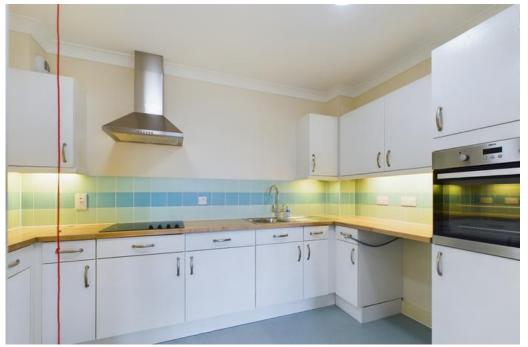

This spacious apartment comprises a generous hallway, leading to the sitting room which opens to a spacious kitchen area, two bedrooms with a shower/wetroom with dual access to the bedroom and hallway, The spacious sitting room has an elevated outlook over the communal grounds which is filled with natural light. A useful additional feature of this property is a spacious store cupboard found in the hallway. Within the complex, residents can benefit from the excellent communal facilities on offer which include a large communal lounge with kitchen, bistro/restaurant and fabulous external grounds and patio for those relaxing summer days and evenings.