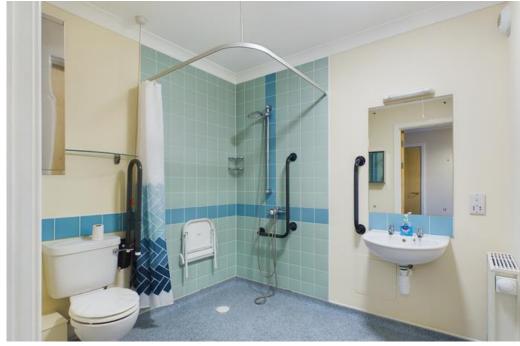

This spacious apartment comprises a generous hallway, leading to the sitting room which opens to a spacious kitchen area, two bedrooms with a shower/wetroom with dual access to the bedroom and hallway, The spacious sitting room has an elevated outlook over the communal grounds which is filled with natural light. A useful additional feature of this property is a spacious store cupboard found in the hallway. Within the complex, residents can benefit from the excellent communal facilities on offer which include a large communal lounge with kitchen, bistro/restaurant and fabulous external grounds and patio for those relaxing summer days and evenings.