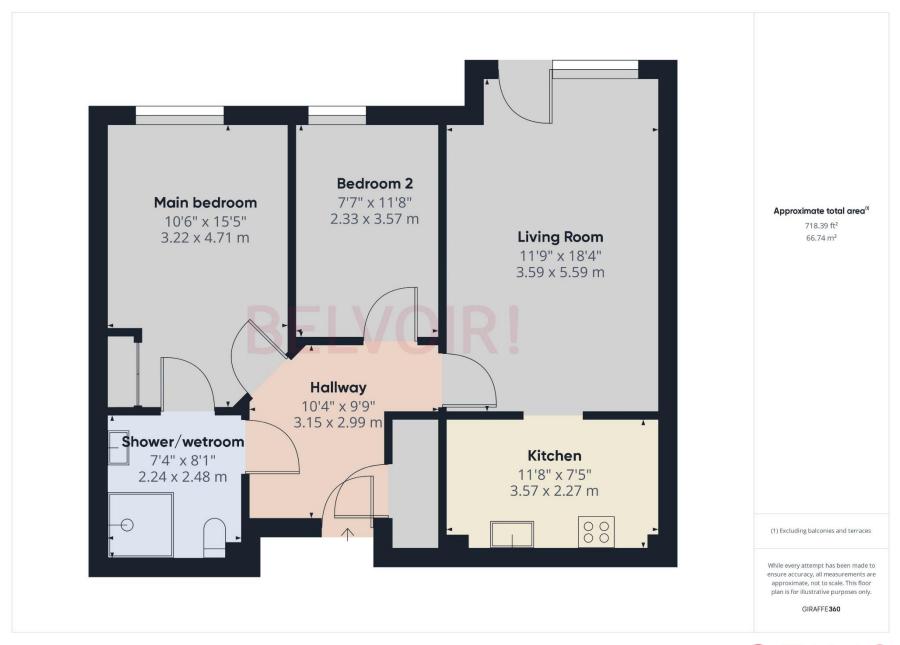

This spacious apartment comprises a generous hallway, leading to the sitting room which opens to a spacious kitchen area, two bedrooms with a shower/wetroom with dual access to the bedroom and hallway, The spacious sitting room has an elevated outlook over the communal grounds which is filled with natural light. A useful additional feature of this property is a spacious store cupboard found in the hallway. Within the complex, residents can benefit from the excellent communal facilities on offer which include a large communal lounge with kitchen, bistro/restaurant and fabulous external grounds and patio for those relaxing summer days and evenings.