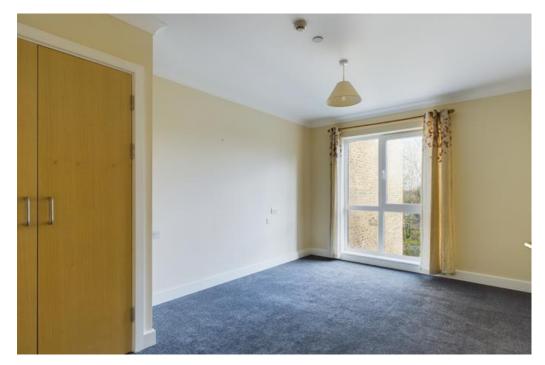

This spacious apartment comprises a generous hallway, leading to the sitting room which opens to a spacious kitchen area, two bedrooms with a shower/wetroom with dual access to the bedroom and hallway, The spacious sitting room has an elevated outlook over the communal grounds which is filled with natural light. A useful additional feature of this property is a spacious store cupboard found in the hallway. Within the complex, residents can benefit from the excellent communal facilities on offer which include a large communal lounge with kitchen, bistro/restaurant and fabulous external grounds and patio for those relaxing summer days and evenings.