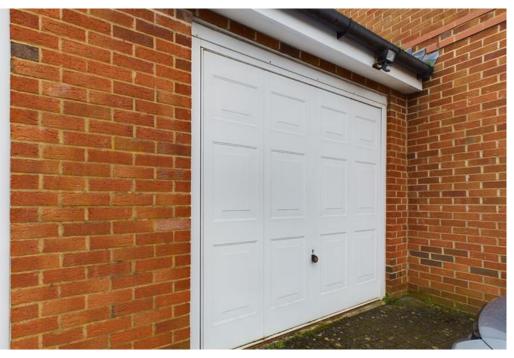

## **OUTSIDE**

The property is approached from the front via a footpath from the road adjoining an area of lawn which extends a short distance along the road, To the rear is an excellent sized rear garden which is mainly laid to lawn and there is a small patio terrace adjoining the property. There is also a gate to the driveway with parking for two cars and the attached garage.