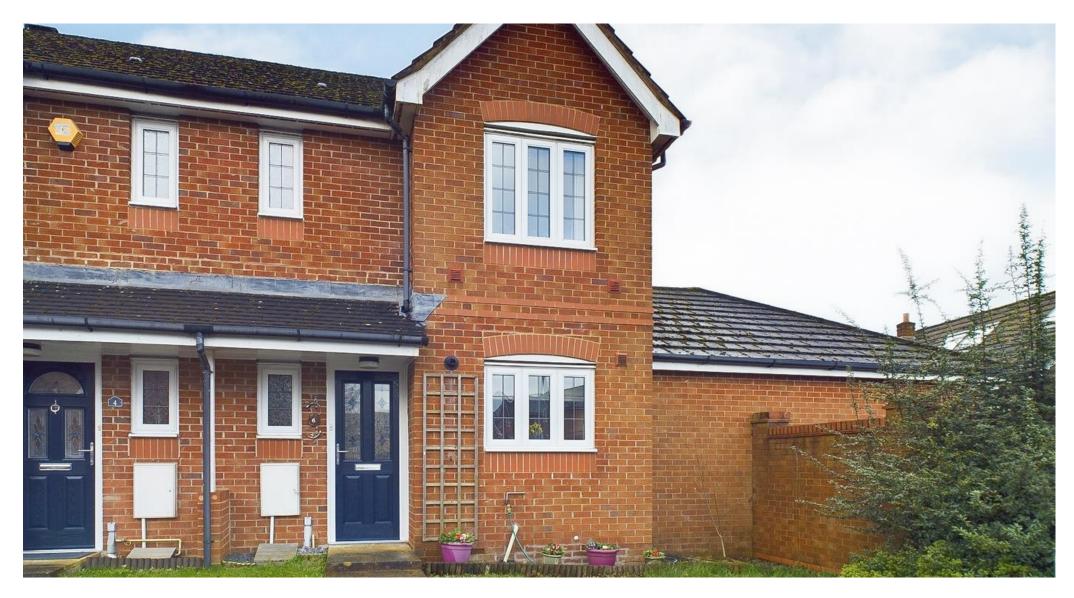

Britannia Drive, Beggarwood, Basingstoke

## **OUTSIDE**

The property is approached from the front via a footpath from the road adjoining an area of lawn which extends a short distance along the road, To the rear is an excellent sized rear garden which is mainly laid to lawn and there is a small patio terrace adjoining the property. There is also a gate to the driveway with parking for two cars and the attached garage.