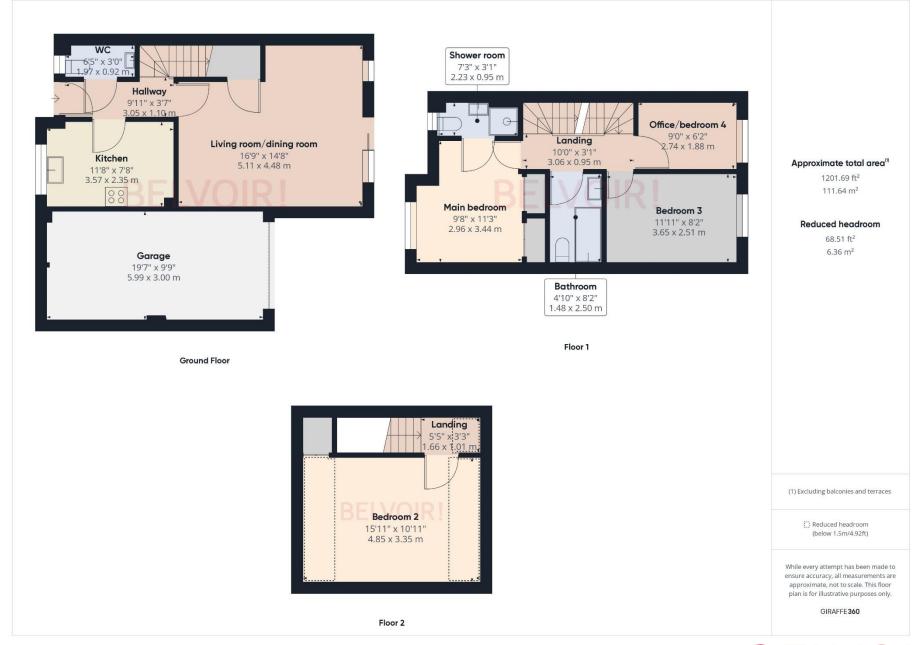

## **ACCOMMODATION**

Boasting spacious accommodation over 3 floors. The ground floor comprises a modern fitted kitchen/breakfast room, WC and a bright and airy living room that leads to the garden. The first floor provides three bedrooms with an en-suite to the main bedroom and a family bathroom. The second floor has a superbly converted large bedroom with Velux windows to the front and rear.