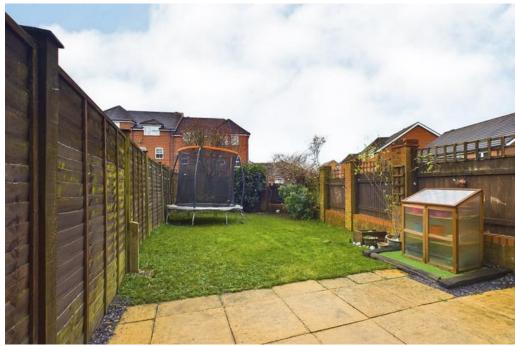

## **OUTSIDE**

The property is approached from the front via a footpath from the road adjoining an area of lawn which extends a short distance along the road, To the rear is an excellent sized rear garden which is mainly laid to lawn and there is a small patio terrace adjoining the property. There is also a gate to the driveway with parking for two cars and the attached garage.