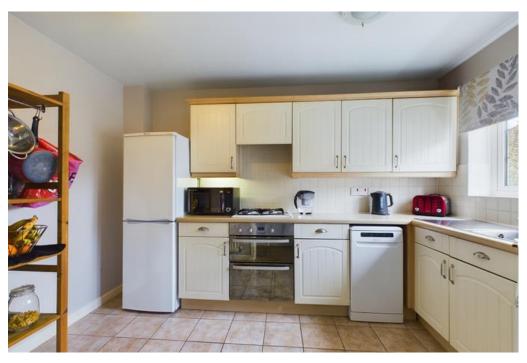

## **ACCOMMODATION**

Boasting spacious accommodation over 3 floors. The ground floor comprises a modern fitted kitchen/breakfast room, WC and a bright and airy living room that leads to the garden. The first floor provides three bedrooms with an en-suite to the main bedroom and a family bathroom. The second floor has a superbly converted large bedroom with Velux windows to the front and rear.