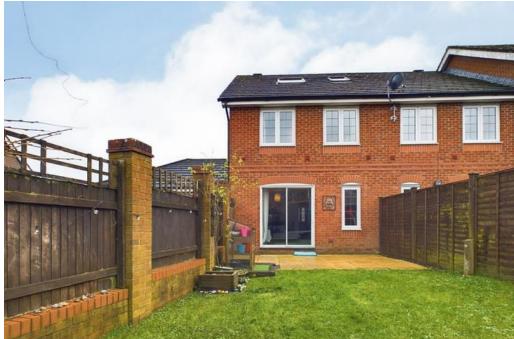

## **OUTSIDE**

The property is approached from the front via a footpath from the road adjoining an area of lawn which extends a short distance along the road, To the rear is an excellent sized rear garden which is mainly laid to lawn and there is a small patio terrace adjoining the property. There is also a gate to the driveway with parking for two cars and the attached garage.