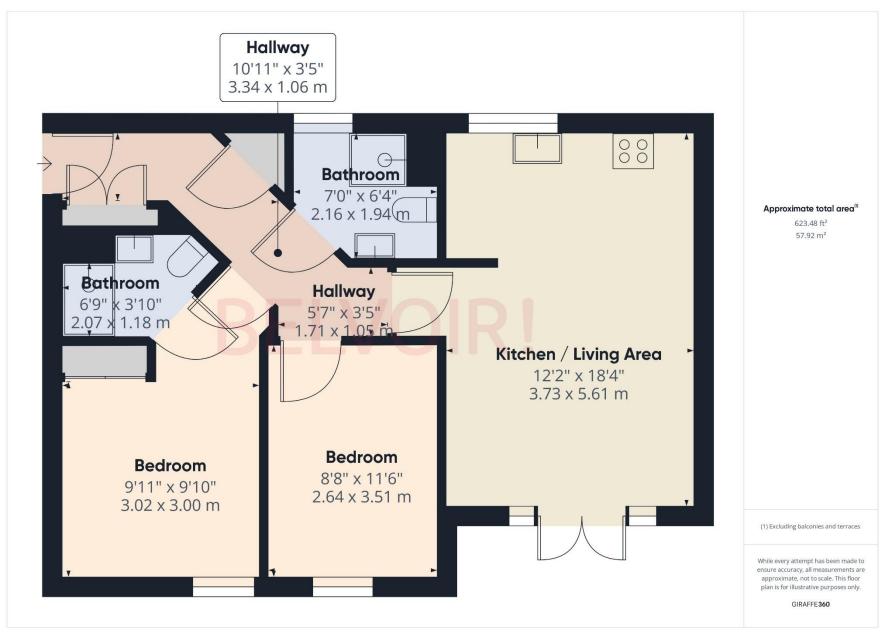

## **PROPERTY:**

Modern ground floor apartment with spacious rooms and small balcony situated in Sinclair Drive, a modern and carefully designed development close to the station and town centre. The property has many features including a stylish and modern double aspect kitchen/lounge/diner, together two double bedrooms, bathroom, en-suite shower room and storage. The property has the additional benefit of a parking space.

## **ACCOMMODATION:**

This apartment features two bedrooms, providing ample space for modern living. The two bathrooms include an en-suite for added convenience as well as a separate bathroom. The double aspect windows in the kitchen/lounge diner provide a good amount of natural light. The property is located very close to the station and Festival Place which is served via a network of footpaths directly available from the development. There is an allocated parking space.