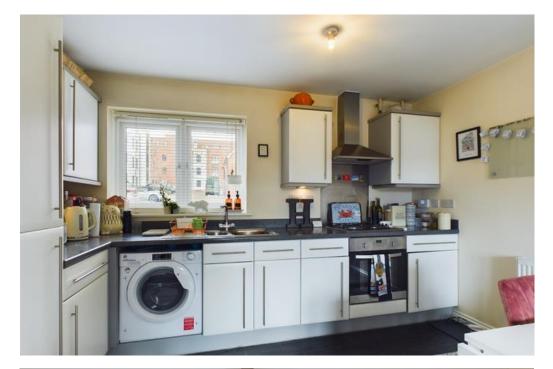

## **PROPERTY:**

Modern ground floor apartment with spacious rooms and small balcony situated in Sinclair Drive, a modern and carefully designed development close to the station and town centre. The property has many features including a stylish and modern double aspect kitchen/lounge/diner, together two double bedrooms, bathroom, en-suite shower room and storage. The property has the additional benefit of a parking space.

## **ACCOMMODATION:**

This apartment features two bedrooms, providing ample space for modern living. The two bathrooms include an en-suite for added convenience as well as a separate bathroom. The double aspect windows in the kitchen/lounge diner provide a good amount of natural light. The property is located very close to the station and Festival Place which is served via a network of footpaths directly available from the development. There is an allocated parking space.