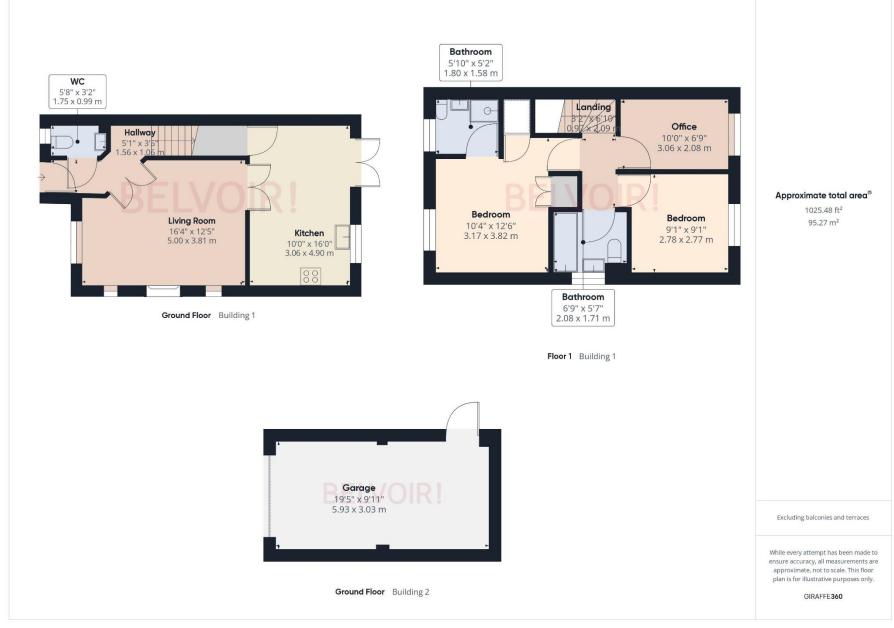

#### ACCOMMODATION

Internally the property has been well maintained and has accommodation comprising an entrance hall, WC, lounge, modern kitchen/diner on the ground floor and three bedrooms with an ensuite to the main bedroom a bathroom on the first floor. The property also benefits from driveway parking and a garage as well as colourful mature front and rear gardens.