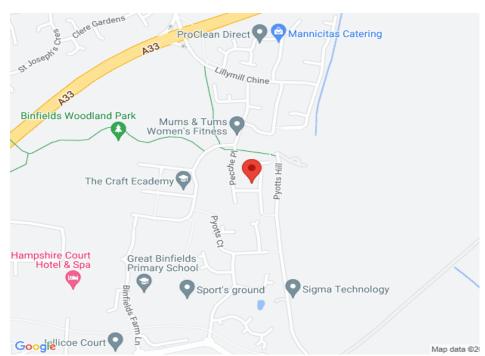

## **PROPERTY**

The property is situated in a quiet cul-de-sac position close to bus routes and local shops including a Tesco superstore at Chineham centre just a few minutes walk away and a variety of other local facilities together with excellent proximity to Daneshill, Lutyens and Chineham Business Parks.

## LOCATION

The property is located in a quiet cul-de-sac just a short distance from Chineham centre with its extensive range of amenities, facilities and services. The town centre of Basingstoke is also readily accessible with the Festival Place shopping centre, mainline railway station and sports centre among the main features.