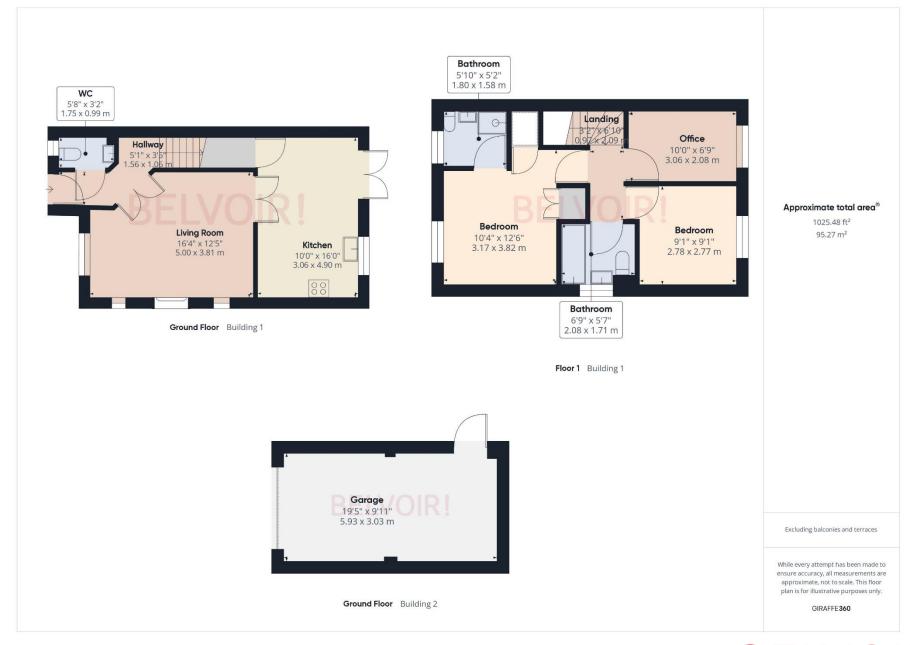

## **ACCOMMODATION**

Internally the property has been well maintained and has accommodation comprising an entrance hall, WC, lounge, modern kitchen/diner on the ground floor and three bedrooms with an ensuite to the main bedroom a bathroom on the first floor. The property also benefits from driveway parking and a garage as well as colourful mature front and rear gardens.