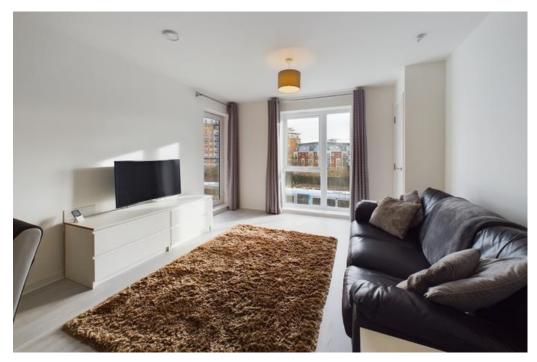

## **ACCOMMODATION:**

This spacious luxury apartment comprises a generous hallway, leading to the kitchen/living/dining room, a good-sized double bedroom, a bathroom, storage cupboard and excellent balcony. The living room and bedroom has an elevated southerly outlook to the south of Basingstoke town centre over the communal grounds.