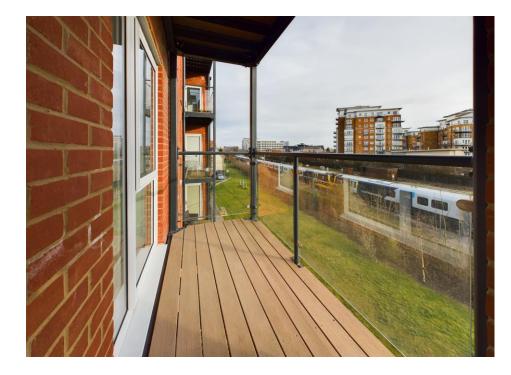

## **ACCOMMODATION:**

This spacious luxury apartment comprises a generous hallway, leading to the kitchen/living/dining room, a good-sized double bedroom, a bathroom, storage cupboard and excellent balcony. The living room and bedroom has an elevated southerly outlook to the south of Basingstoke town centre over the communal grounds.