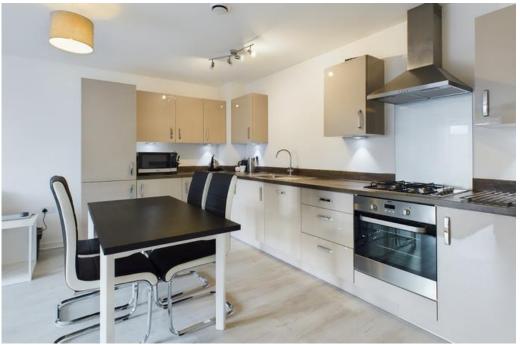

## **ACCOMMODATION:**

This spacious luxury apartment comprises a generous hallway, leading to the kitchen/living/dining room, a good-sized double bedroom, a bathroom, storage cupboard and excellent balcony. The living room and bedroom has an elevated southerly outlook to the south of Basingstoke town centre over the communal grounds.