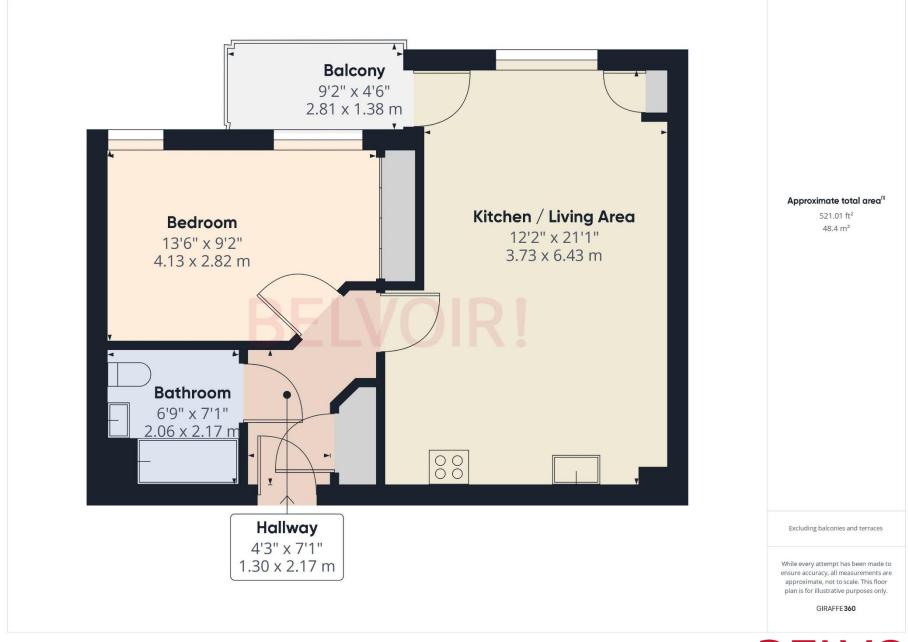

## **ACCOMMODATION:**

This spacious luxury apartment comprises a generous hallway, leading to the kitchen/living/dining room, a good-sized double bedroom, a bathroom, storage cupboard and excellent balcony. The living room and bedroom has an elevated southerly outlook to the south of Basingstoke town centre over the communal grounds.