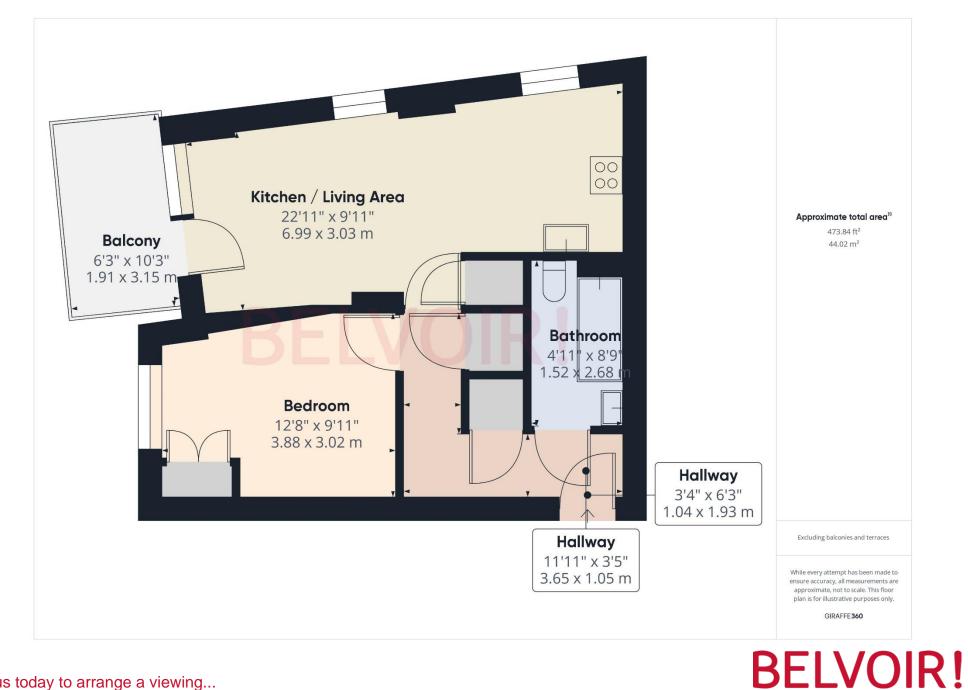

#### **ACCOMMODATION:**

On entry to the property, you proceed into a hallway which leads to a generous sized kitchen/living room with dining area, a spacious double bedroom with elevated outlook, bathroom and storage in the hallway. The property also benefits from a generous sized balcony with elevated views.