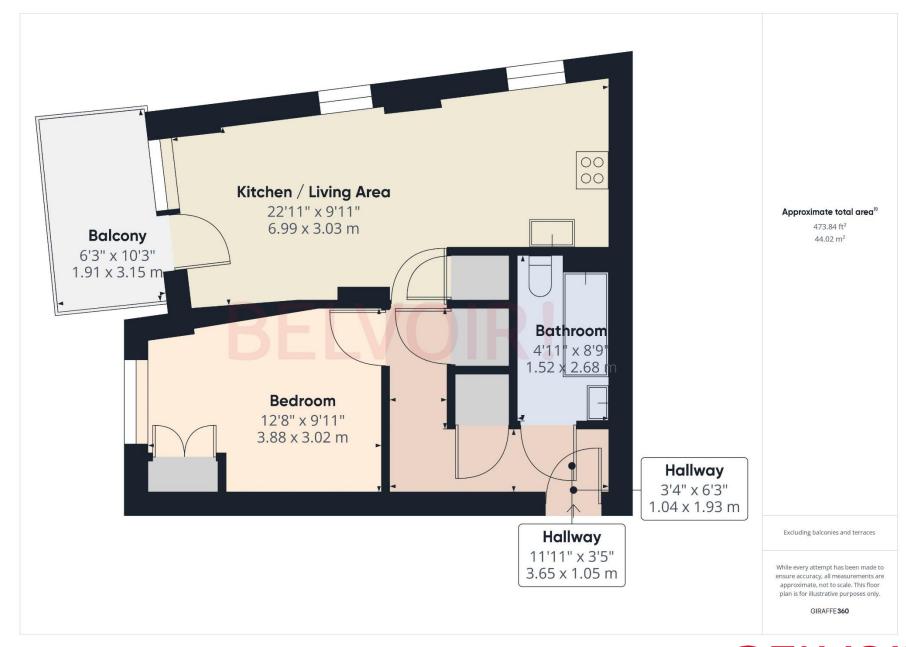

## **ACCOMMODATION:**

On entry to the property, you proceed into a hallway which leads to a generous sized kitchen/living room with dining area, a spacious double bedroom with elevated outlook, bathroom and storage in the hallway. The property also benefits from a generous sized balcony with elevated views.