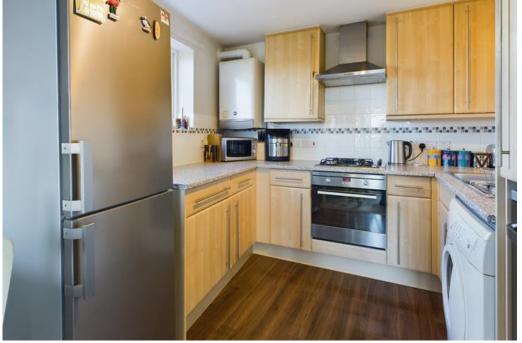

## **ACCOMMODATION:**

On entry to the property, you proceed into a hallway which leads to a generous sized kitchen/living room with dining area, a spacious double bedroom with elevated outlook, bathroom and storage in the hallway. The property also benefits from a generous sized balcony with elevated views.