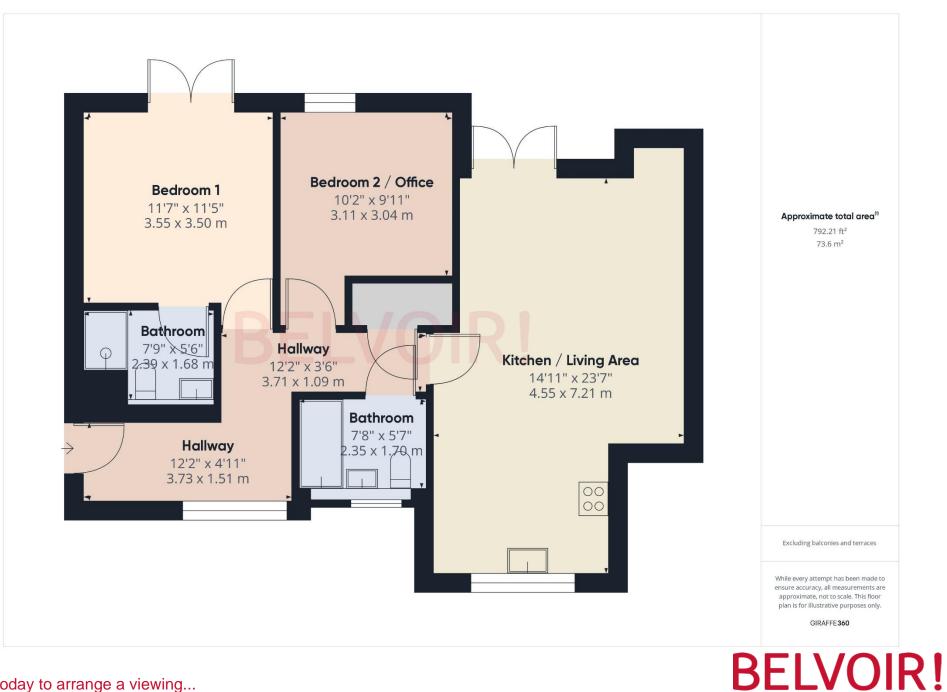

## **ACCOMMODATION:**

This apartment features two bedrooms, providing ample space for modern living including home working. The two bathrooms include an ensuite for added convenience as well as a separate bathroom. The double aspect windows in the lounge and kitchen flood the entire space with natural light, creating a bright and airy feel. Located very close to a a Coop convenience store as well as having an allocated parking space and further visitors spaces.