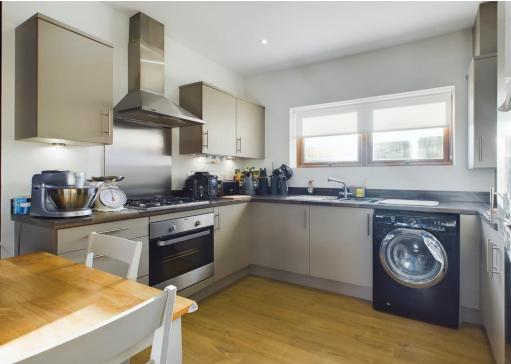

## **ACCOMMODATION:**

This apartment features two bedrooms, providing ample space for modern living including home working. The two bathrooms include an ensuite for added convenience as well as a separate bathroom. The double aspect windows in the lounge and kitchen flood the entire space with natural light, creating a bright and airy feel. Located very close to a a Coop convenience store as well as having an allocated parking space and further visitors spaces.