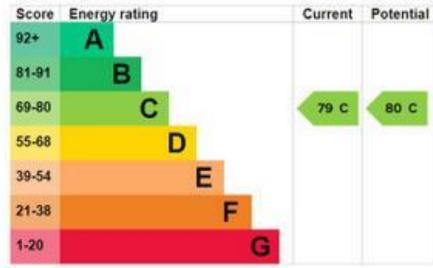

**COUNCIL TAX: Band B** 

The graph shows this property's current and potential energy rating.

Approximate net internal area:  $474.7~\mathrm{ft^2}$  /  $44.1~\mathrm{m^2}$  While every attempt has been made to ensure accuracy, all measurements are approximate, not to scale. This floor plan is for illustrative purpose only and should be used as such by any prospective tenant or purchaser.