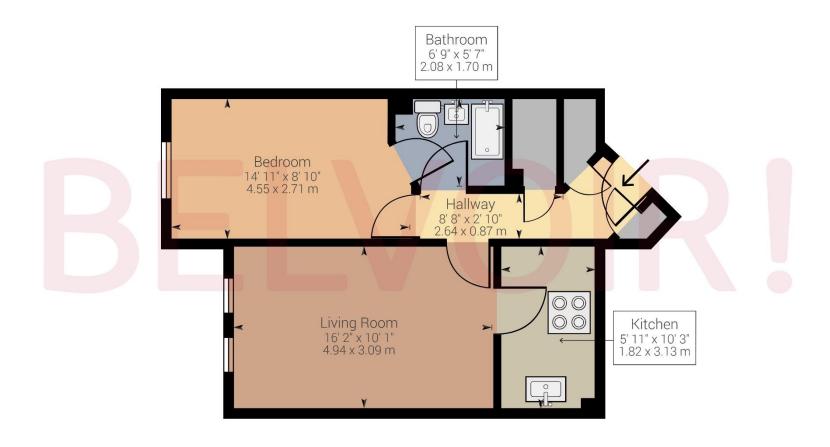

**COUNCIL TAX: Band B** 

The graph shows this property's current and potential energy rating.

Approximate net internal area:  $474.7~\mathrm{ft^2}$  /  $44.1~\mathrm{m^2}$  While every attempt has been made to ensure accuracy, all measurements are approximate, not to scale. This floor plan is for illustrative purpose only and should be used as such by any prospective tenant or purchaser.