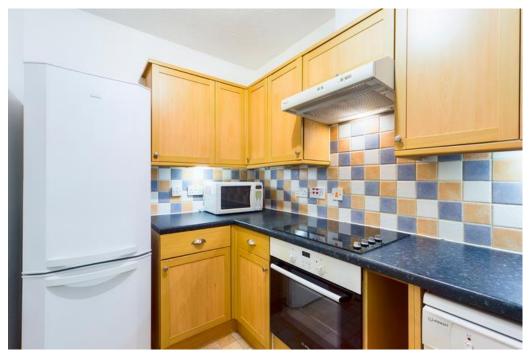

On entry to the property, you proceed into a hallway which leads to a generous sized lounge, separate kitchen with fitted appliances, a spacious double bedroom with fitted wardrobe, bathroom and storage in the hallway. The property benefits from having one allocated parking space and plenty of visitor parking.