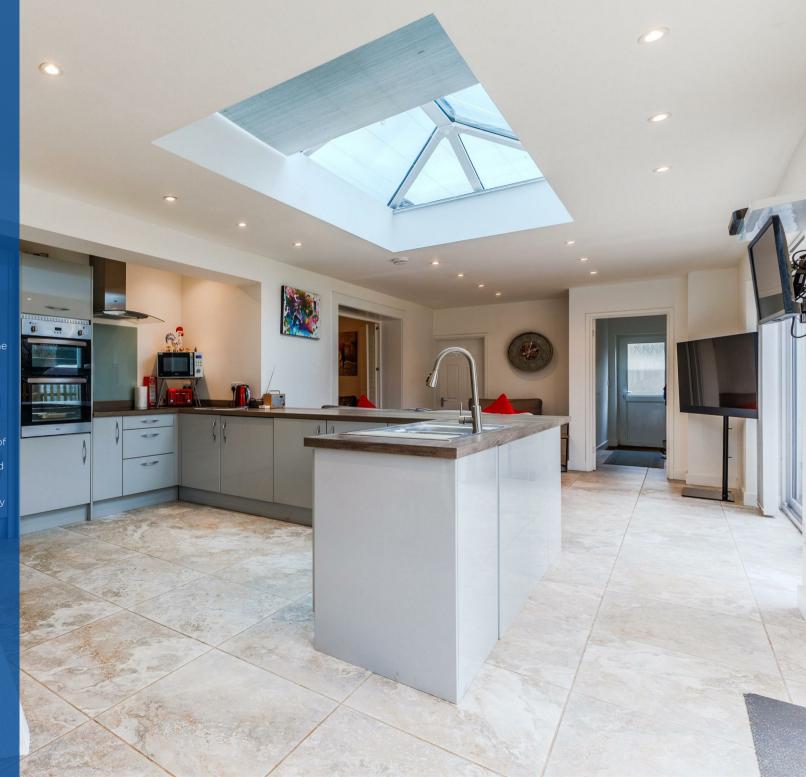

The property boasts a welcoming entrance hallway, leading through to the show stopping open plan kitchen diner. The space is large enough to be able to also house an informal lounge, passing through to a separate snug, which can be closed off with folding doors- perfect for entertaining or relaxing with loved ones.