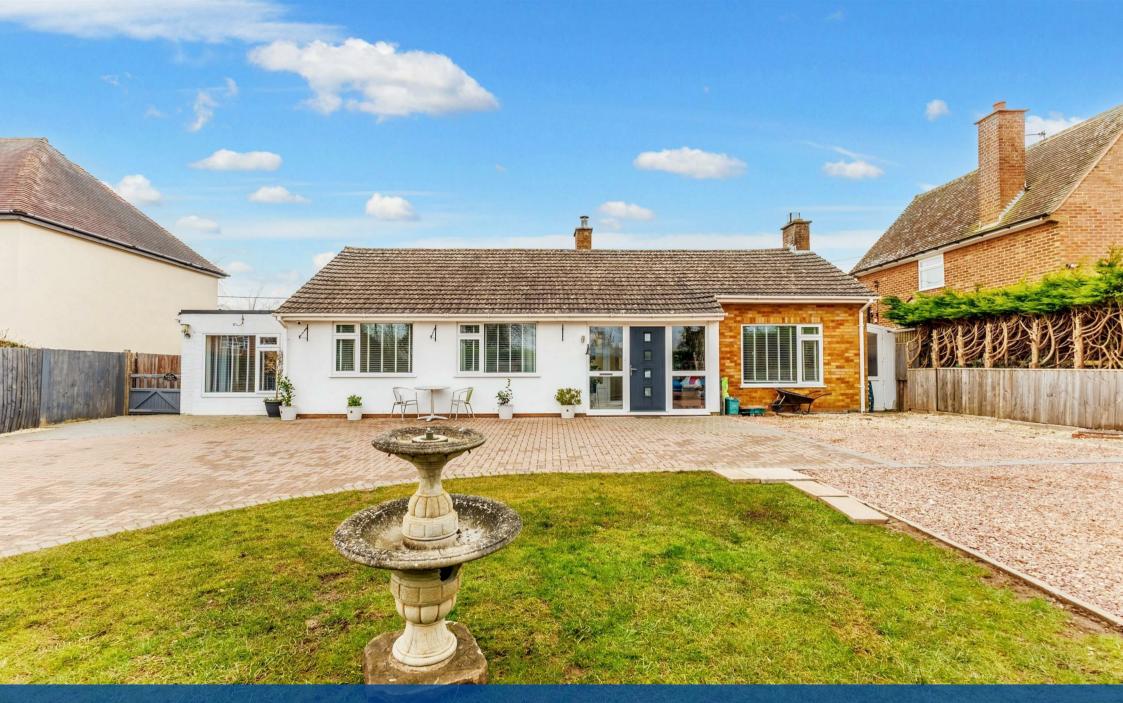

#### \*Converted Garage With Own Private Entrance\*

Nestled in the picturesque village of Ettington, this delightful, detached bungalow, offers a perfect blend of comfort and convenience. This well-appointed residence features four spacious bedrooms, making it an ideal home for families.

The extensive driveway has been enhanced by the addition of electric gates and is block paved with a feature island. To the rear is a generous garden with plenty of storage solutions and an established pond.