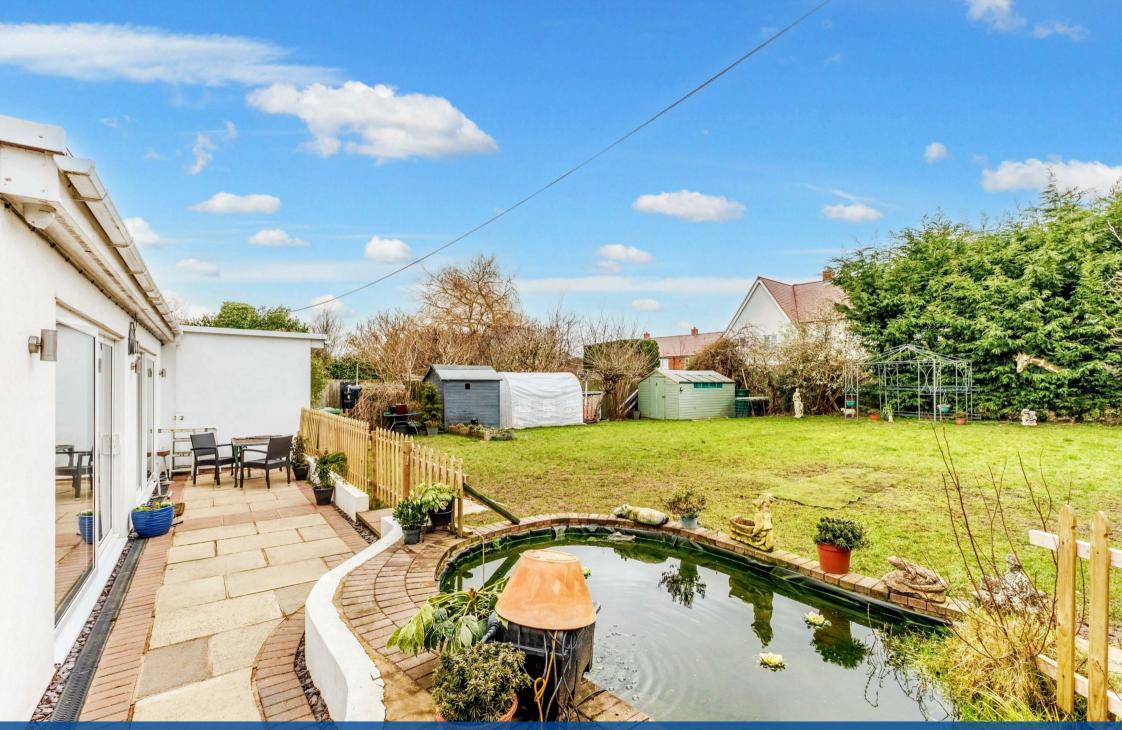

The extensive driveway has been enhanced by the addition of electric gates and is block paved with a feature island. To the rear is a generous garden with plenty of storage solutions and an established pond.