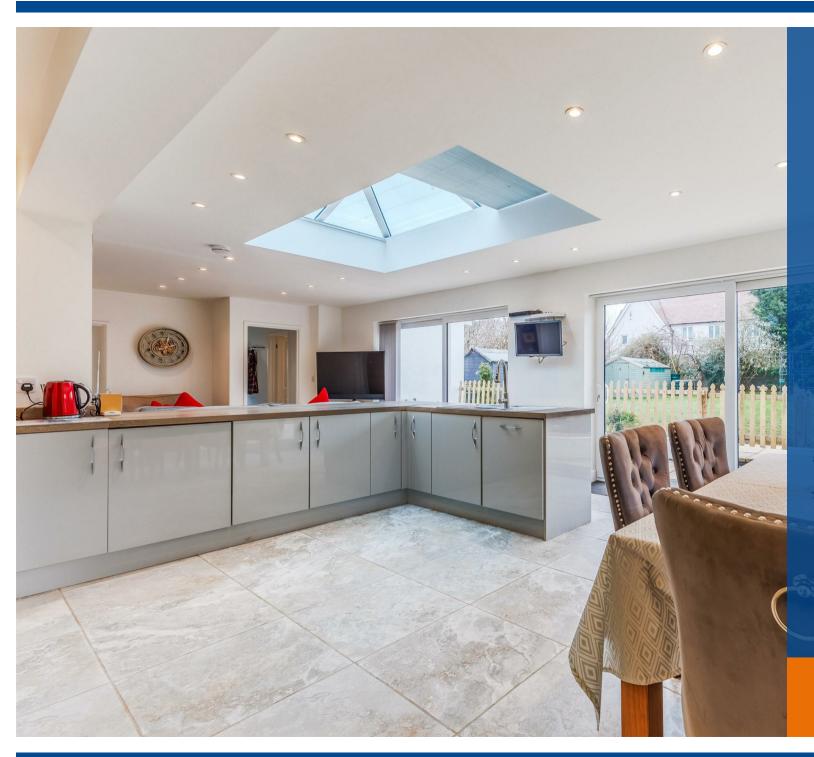

The property boasts a welcoming entrance hallway, leading through to the show stopping open plan kitchen diner. The space is large enough to be able to also house an informal lounge, passing through to a separate snug, which can be closed off with folding doors- perfect for entertaining or relaxing with loved ones.