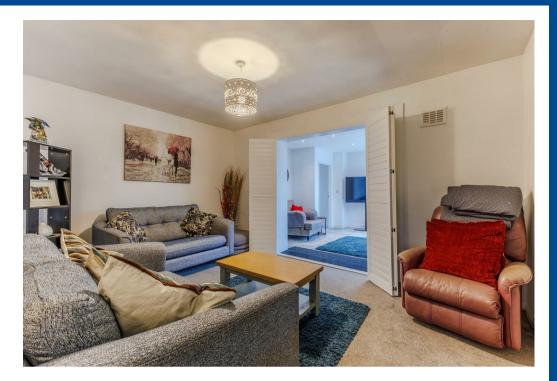

The property boasts a welcoming entrance hallway, leading through to the show stopping open plan kitchen diner. The space is large enough to be able to also house an informal lounge, passing through to a separate snug, which can be closed off with folding doors- perfect for entertaining or relaxing with loved ones.