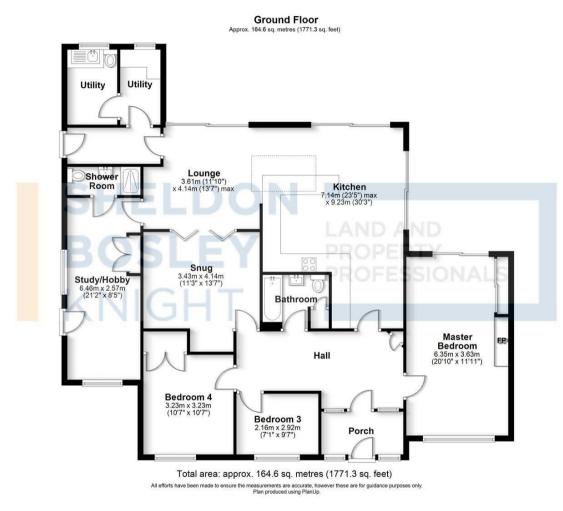

#### \*Converted Garage With Own Private Entrance\*

Nestled in the picturesque village of Ettington, this delightful, detached bungalow, offers a perfect blend of comfort and convenience. This well-appointed residence features four spacious bedrooms, making it an ideal home for families.

The property boasts a welcoming entrance hallway, leading through to the show stopping open plan kitchen diner. The space is large enough to be able to also house an informal lounge, passing through to a separate snug, which can be closed off with folding doors- perfect for entertaining or relaxing with loved ones.

There is an internal door through to the converted garage. With private side access from the main home and a shower en-suite, it would make an ideal bedroom suite for teenagers or elders alike, offering a sense of independence. The space also lends itself to a multitude of uses such as workshop, home office or salon.

The main bedroom is generously sized and has patio doors leading directly to the garden. There are two further double bedrooms and a re-fitted family bathroom. A handy utility space leads through to a further WC.

The extensive driveway has been enhanced by the addition of electric gates and is block paved with a feature island. To the rear is a generous garden with plenty of storage solutions and an established pond.