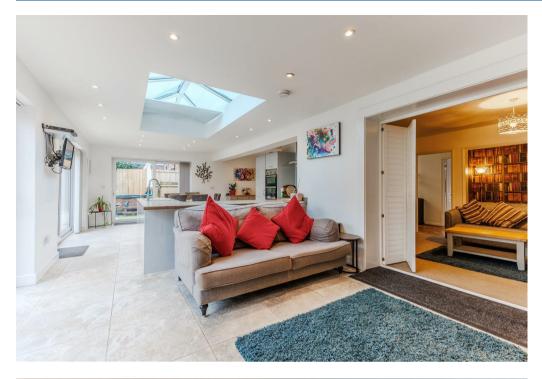

The property boasts a welcoming entrance hallway, leading through to the show stopping open plan kitchen diner. The space is large enough to be able to also house an informal lounge, passing through to a separate snug, which can be closed off with folding doors- perfect for entertaining or relaxing with loved ones.