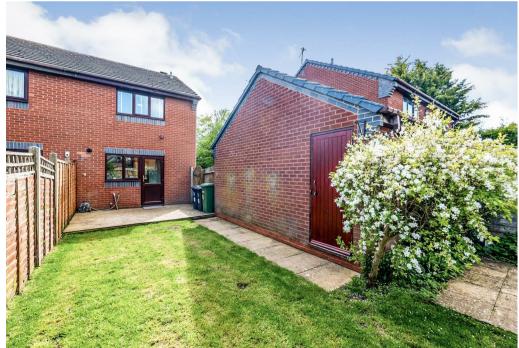

To the first floor there is a landing, two double bedrooms and a re-fitted shower room with a white suite.

Outside the property has a gravel laid foregarden, a tarmacadam driveway provides car hardstanding and direct access to a detached garage, side pedestrian access leads to a fully enclosed lawned rear garden with side personal access to the garage.