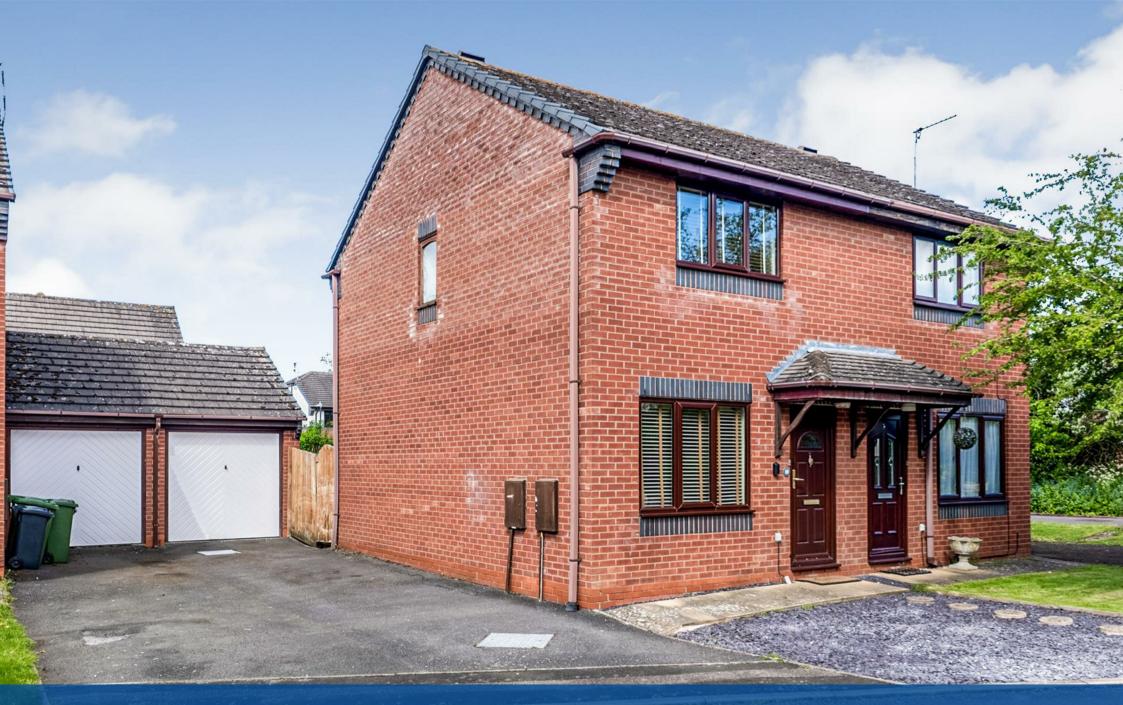

# Property Description

Pleasantly situated at the end of a quiet cul-de-sac flanked by open space, here is an excellent opportunity to acquire a nicely presented and decorated freehold, modern, semi-detached residence. Ideally suited to first time purchasers, downsizers or investors internal inspection of this property is highly recommended.

Located within easy walking distance to Stratford upon Avon town centre and its wealth of amenities and attractions, the property has the benefit of gas central heating with a replacement combi boiler and Upvc double glazing throughout, along with a contemporary refitted kitchen, two double bedrooms and a re-fitted shower room. The property also boasts off road parking for two vehicles and a garage.

To the first floor there is a landing, two double bedrooms and a re-fitted shower room with a white suite.

Outside the property has a gravel laid foregarden, a tarmacadam driveway provides car hardstanding and direct access to a detached garage, side pedestrian access leads to a fully enclosed lawned rear garden with side personal access to the garage.