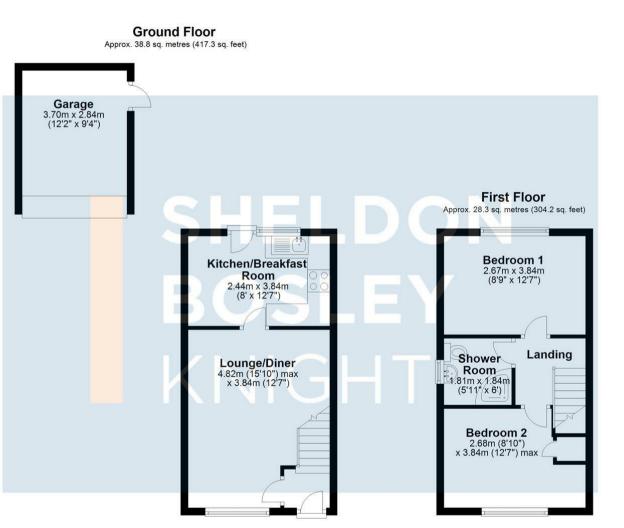

The accommodation briefly comprises; canopy porch, entrance vestibule, spacious Lounge combined dining room, re-fitted breakfast kitchen having a comprehensive range of attractive contemporary base draw & wall units with timber effect counter tops along with a built-in oven, hob & extractor.

To the first floor there is a landing, two double bedrooms and a re-fitted shower room with a white suite.

Outside the property has a gravel laid foregarden, a tarmacadam driveway provides car hardstanding and direct access to a detached garage, side pedestrian access leads to a fully enclosed lawned rear garden with side personal access to the garage.

#### Total area: approx. 67.0 sq. metres (721.5 sq. feet) All efforts have been made to ensure that the measurements on this floorplan are accurate however these are for guidance purposes only. Plan produced using PlanUp.