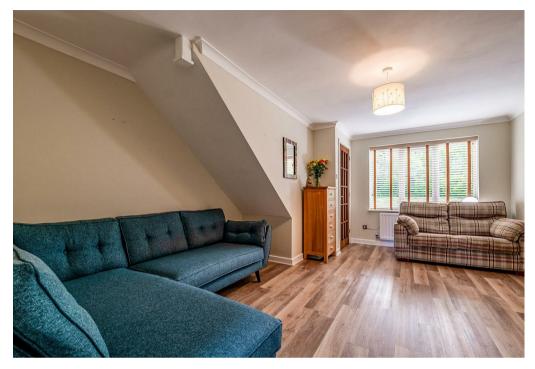

The accommodation briefly comprises; canopy porch, entrance vestibule, spacious Lounge combined dining room, re-fitted breakfast kitchen having a comprehensive range of attractive contemporary base draw & wall units with timber effect counter tops along with a built-in oven, hob & extractor.