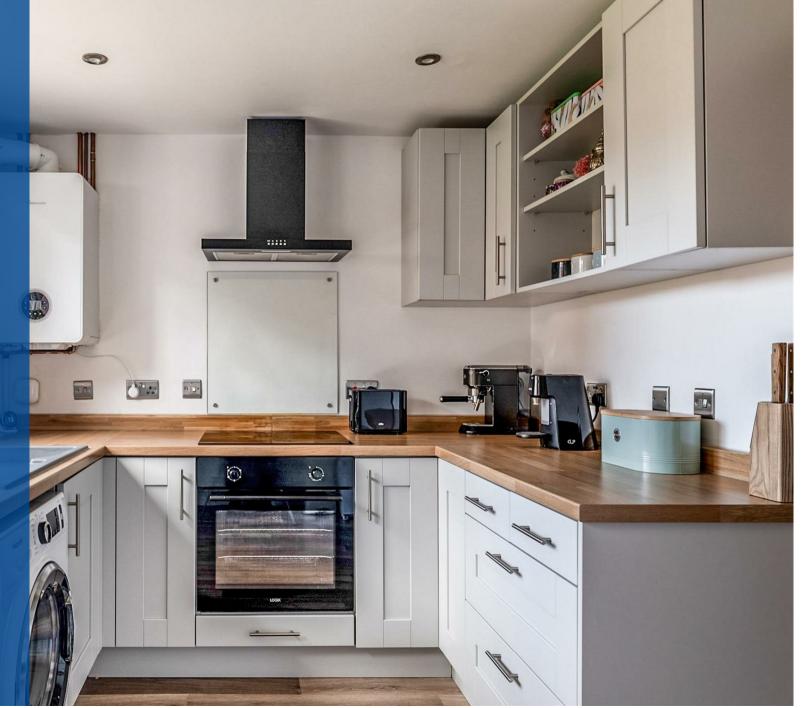

Located within easy walking distance to Stratford upon Avon town centre and its wealth of amenities and attractions, the property has the benefit of gas central heating with a replacement combi boiler and Upvc double glazing throughout, along with a contemporary refitted kitchen, two double bedrooms and a re-fitted shower room. The property also boasts off road parking for two vehicles and a garage.

The accommodation briefly comprises; canopy porch, entrance vestibule, spacious Lounge combined dining room, re-fitted breakfast kitchen having a comprehensive range of attractive contemporary base draw & wall units with timber effect counter tops along with a built-in oven, hob & extractor.