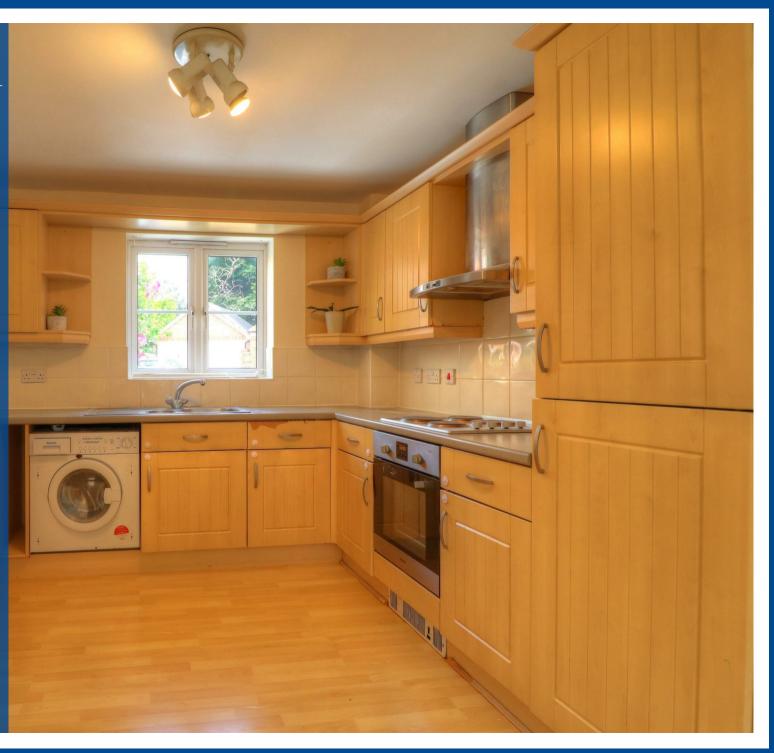

## Property Description

\*\*\* DEPOSIT ALTERNATIVE AVAILABLE

\*\*\* A recently refreshed two double bedroom ground floor apartment situated in a popular residential area within walking distance of Stratfords Town Centre. The property briefly comprises of an entrance hall with large storage cupboard, open plan Kitchen/Diner/Living Room, 2 Double Bedrooms and Bathroom with shower over the bath. The property has electric central heating, double glazing and offroad parking for one car to the rear. This home has been newly re-carpeted and re-decorated throughout. Offered Unfurnished. EPC Rating C. Council Tax Band C. Available now.