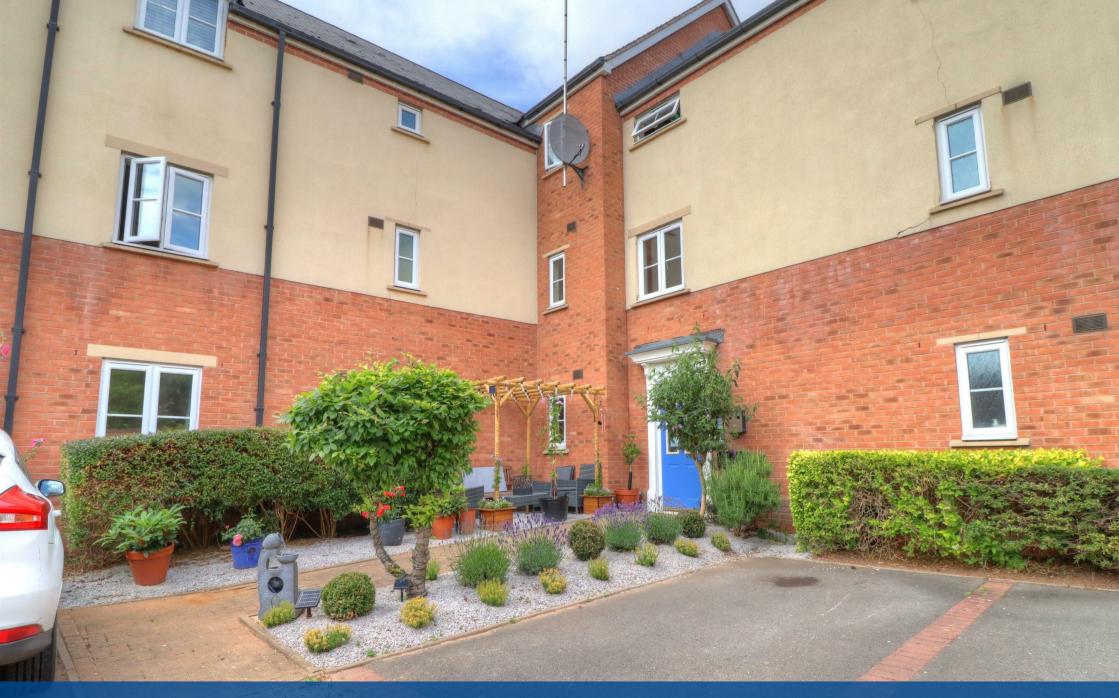

Longfellow Road, Stratford-Upon-Avon, CV37 7LE

## Property Description

\*\*\* DEPOSIT ALTERNATIVE AVAILABLE

\*\*\* A recently refreshed two double bedroom ground floor apartment situated in a popular residential area within walking distance of Stratfords Town Centre. The property briefly comprises of an entrance hall with large storage cupboard, open plan Kitchen/Diner/Living Room, 2 Double Bedrooms and Bathroom with shower over the bath. The property has electric central heating, double glazing and offroad parking for one car to the rear. This home has been newly re-carpeted and re-decorated throughout. Offered Unfurnished. EPC Rating C. Council Tax Band C. Available now.

## Key Features

- \*\*\* DEPOSIT ALTERNATIVE AVAILABLE \*\*\*
- Trinity Mead, Stratford upon Avon
- 2 Double Bedrooms
- Ground floor Flat
- Unfurnished
- Walking distance of town
- Allocated Parking
- EPC Rating C
- Council Tax Band C
- Available Now