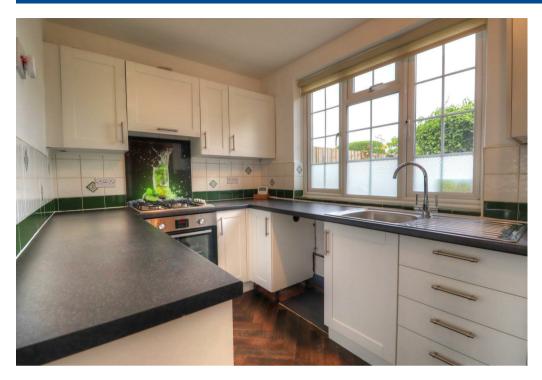

## Property Description 🦠

\*\*\* AVAILABLE NOW \*\*\* A charming 2 Bedroom mid terraced cottage in a desirable position backing onto Shottery Fields. This home is set back from the road with mature trees. providing an attractive outlook and a gravel driveway providing parking for 2 cars off street. All of Stratford's amenities in the town centre are within walking distance. The front entrance leads into a hallway off which is a delightful living room which has lots of natural light from the windows facing front and back. This room leads into the kitchen at the rear which has recently undergone a refresh, there is an integrated over and hob. freestanding fridge freezer and space for a tenant t bring their own washing machine, there is a handy ground floor WC. The second reception room flows neatly off the kitchen but this space could also be utilised as a home study. The garden has a decked area, shed, many mature plants and a gate leading directly onto Shottery Fields. The first floor houses 2 double bedrooms both with built in wardrobes. The bathroom has been newly fitted to a high quality finish. This home is offered unfurnished and benefits from fresh re-decoration throughout. Council Tax Band C. Energy Rating D.