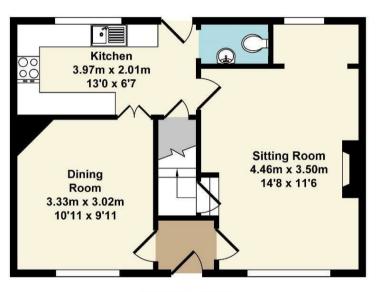

## New Cottages, Shottery Road, Stratford, CV37 9QH Total Approx. Floor Area 82.20 Sq.M. (885 Sq.Ft.)

Whilst every attempt has been made to ensure the accuracy of the floor plan contained here, measurements of doors, windows, rooms and any other items are approximate and no responsibility is taken for any error, omission, or mis-statement. This plan is for illustrative purposes only and should be used as such by any prospective purchaser The .services, systems and appliances shown have not been tested and no guarantee as to their operability or efficiency can be given.

Ground Floor Approx. Floor Area 41.10 Sq.M. (442 Sq.Ft.)

First Floor Approx. Floor Area 41.10 Sq.M. (442 Sq.Ft.)