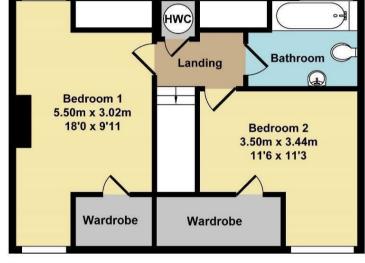

## New Cottages, Shottery Road, Stratford, CV37 9QH Total Approx. Floor Area 82.20 Sq.M. (885 Sq.Ft.)

Whilst every attempt has been made to ensure the accuracy of the floor plan contained here, measurements of doors, windows, rooms and any other items are approximate and no responsibility is taken for any error, omission, or mis-statement. This plan is for illustrative purposes only and should be used as such by any prospective purchaser The .services, systems and appliances shown have not been tested and no guarantee as to their operability or efficiency can be given.

Ground Floor Approx. Floor Area 41.10 Sq.M. (442 Sq.Ft.)

First Floor Approx. Floor Area 41.10 Sq.M. (442 Sq.Ft.)