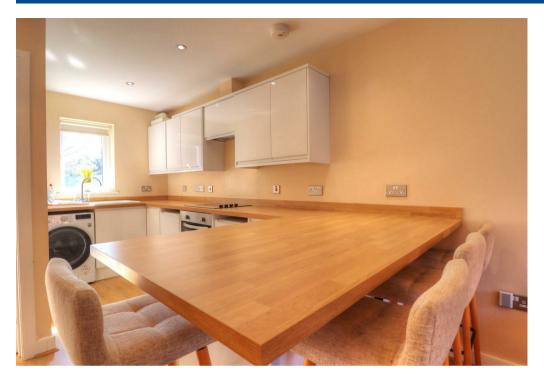

## Property Description

\*\*\* DEPOSIT ALTERNATIVE AVAILABLE \*\*\* A modern and stylish 2 bedroom home within a short stroll of Studley's delightful shops, cafe's and amenities. This pretty Warwickshire village is 13 miles north west of Stratford upon Avon. The front entrance leads into a hallway off which is a useful WC, the hall leads through to an open-plan kitchen, dining and living space with integrated appliances, peninsular breakfast bar and french doors out to the secure rear garden which has astroturf meaning it is low maintenance, there is also a handy shed. The ground floor benefits from underfloor heating, upstairs there are 2 bedrooms and bathroom. The wardrobes are to be provided, the bed and bar stools can also be left if desired otherwise the property will be unfurnished. There is off street parking for 2 cars to the front of the property. Council Tax Band C. Energy Rating B.