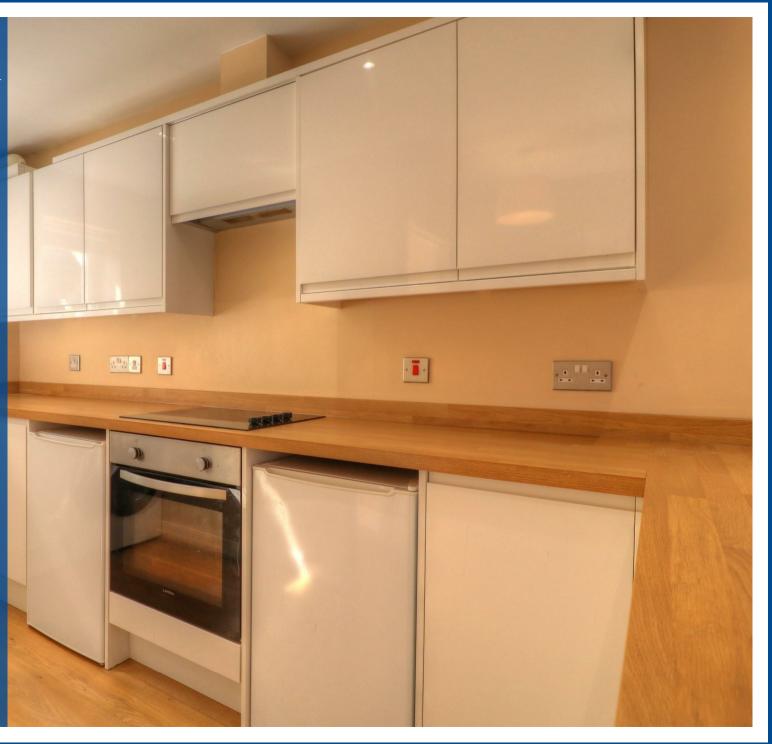

## Property Description

\*\*\* DEPOSIT ALTERNATIVE AVAILABLE \*\*\* A modern and stylish 2 bedroom home within a short stroll of Studley's delightful shops, cafe's and amenities. This pretty Warwickshire village is 13 miles north west of Stratford upon Avon. The front entrance leads into a hallway off which is a useful WC, the hall leads through to an open-plan kitchen, dining and living space with integrated appliances, peninsular breakfast bar and french doors out to the secure rear garden which has astroturf meaning it is low maintenance, there is also a handy shed. The ground floor benefits from underfloor heating, upstairs there are 2 bedrooms and bathroom. The wardrobes are to be provided, the bed and bar stools can also be left if desired otherwise the property will be unfurnished. There is off street parking for 2 cars to the front of the property. Council Tax Band C. Energy Rating B.