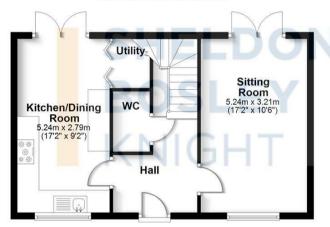

## **Ground Floor**

Approx. 45.8 sq. metres (492.6 sq. feet)

## First Floor Approx. 42.4 sq. metres (456.5 sq. feet)

Total area: approx. 88.2 sq. metres (949.0 sq. feet)

All efforts have been made to ensure the measurements are accurate on this floor plan, however these are for guidance purposes only.

Plan produced using PlanUp.

EPC Rating - B

Tenure - Freehold

Council Tax Band - D

Local Authority
Stratford-Upon-Avon

We routinely refer clients to both our recommended legal firm and a panel of financial services providers. It is your decision whether you choose to deal with these companies. In making that decision, you should know that we receive a referral fee.