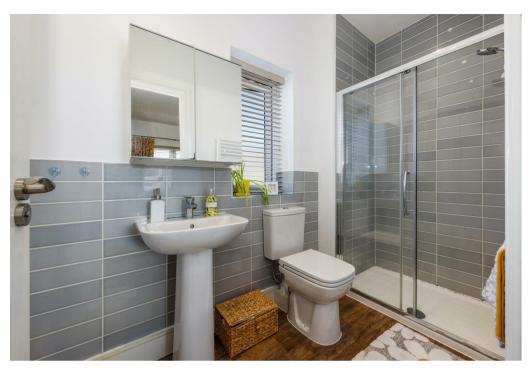

The kitchen diner and lounge both have double doors leading out the the garden and enjoy a view overlooking the open space green to the front. A downstairs WC completes the ground floor.

The main bedroom benefits from built in wardrobes and a generous en-suite. There are two further bedrooms and a family bathroom.