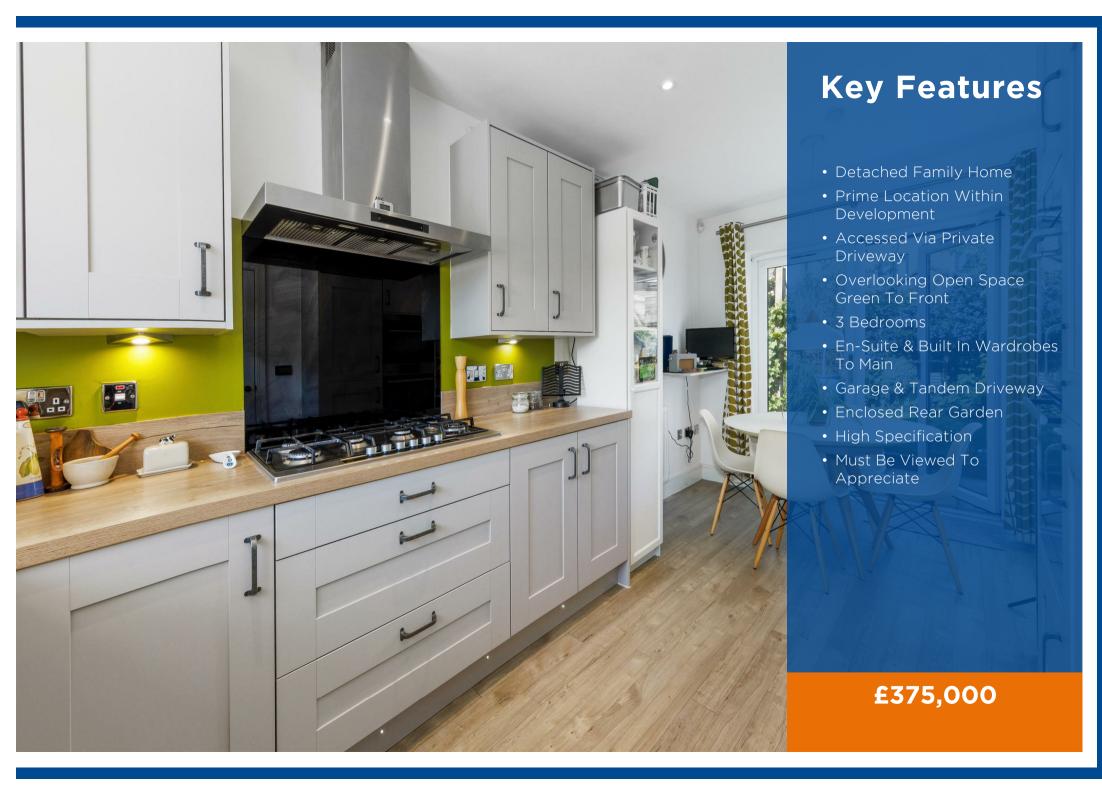

## **Property Description**

\*Overlooking Open Space Green To Front\*

Positioned on a private drive, on the fringe of the popular Meon Vale development, is this detached family home.

The current owners bought from new and heavily upgraded the specification, boasting Amtico flooring, AEG appliances, plinth lights and glass splashback in the kitchen, shower over bath in main bathroom and additional slabs in the garden.

The kitchen diner and lounge both have double doors leading out the the garden and enjoy a view overlooking the open space green to the front. A downstairs WC completes the ground floor.

The main bedroom benefits from built in wardrobes and a generous en-suite. There are two further bedrooms and a family bathroom.

The established, low maintenance, rear garden has been designed to be a sociable space, with side access leading to the garage and tandem driveway.

Meon Vale is a rural, self-sustained village, with a vibrant and welcoming atmosphere. Set in the picturesque surroundings of Stratford-upon-Avon and the Cotswolds, Meon Vale boasts numerous facilities and activities, including a leisure centre, skate park, playground, shops and gym, as well as excellent transport/foot/cycling routes. There are 35 acres of Meon Vale Woodland and walks on the doorstep to enjoy!

This property must be viewed to appreciate its position and finish.