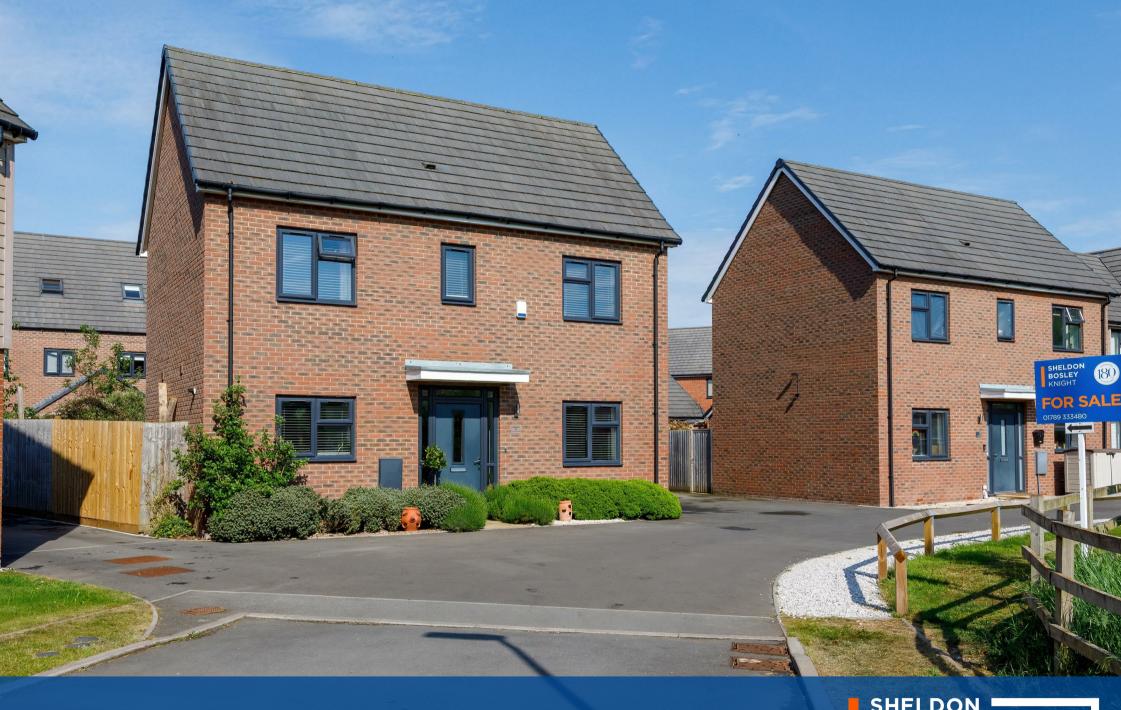

## **Property Description**

\*Overlooking Open Space Green To Front\*

Positioned on a private drive, on the fringe of the popular Meon Vale development, is this detached family home.

The current owners bought from new and heavily upgraded the specification, boasting Amtico flooring, AEG appliances, plinth lights and glass splashback in the kitchen, shower over bath in main bathroom and additional slabs in the garden.

The established, low maintenance, rear garden has been designed to be a sociable space, with side access leading to the garage and tandem driveway.

Meon Vale is a rural, self-sustained village, with a vibrant and welcoming atmosphere. Set in the picturesque surroundings of Stratford-upon-Avon and the Cotswolds, Meon Vale boasts numerous facilities and activities, including a leisure centre, skate park, playground, shops and gym, as well as excellent transport/foot/cycling routes. There are 35 acres of Meon Vale Woodland and walks on the doorstep to enjoy!