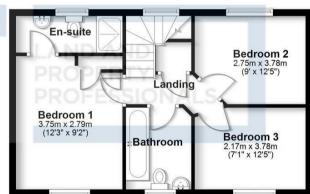

## **Ground Floor**

Approx. 45.8 sq. metres (492.6 sq. feet)

## First Floor Approx. 42.4 sq. metres (456.5 sq. feet)

Total area: approx. 88.2 sq. metres (949.0 sq. feet)

All efforts have been made to ensure the measurements are accurate on this floor plan, however these are for guidance purposes only.