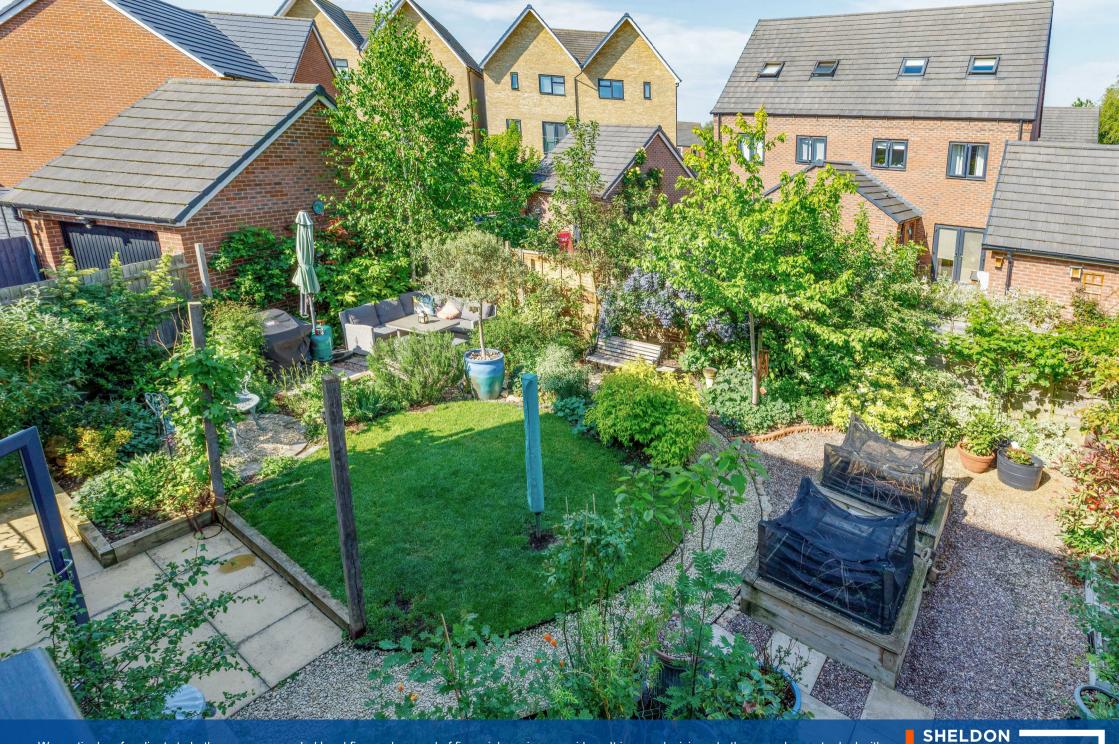

The established, low maintenance, rear garden has been designed to be a sociable space, with side access leading to the garage and tandem driveway.

Meon Vale is a rural, self-sustained village, with a vibrant and welcoming atmosphere. Set in the picturesque surroundings of Stratford-upon-Avon and the Cotswolds, Meon Vale boasts numerous facilities and activities, including a leisure centre, skate park, playground, shops and gym, as well as excellent transport/foot/cycling routes. There are 35 acres of Meon Vale Woodland and walks on the doorstep to enjoy!