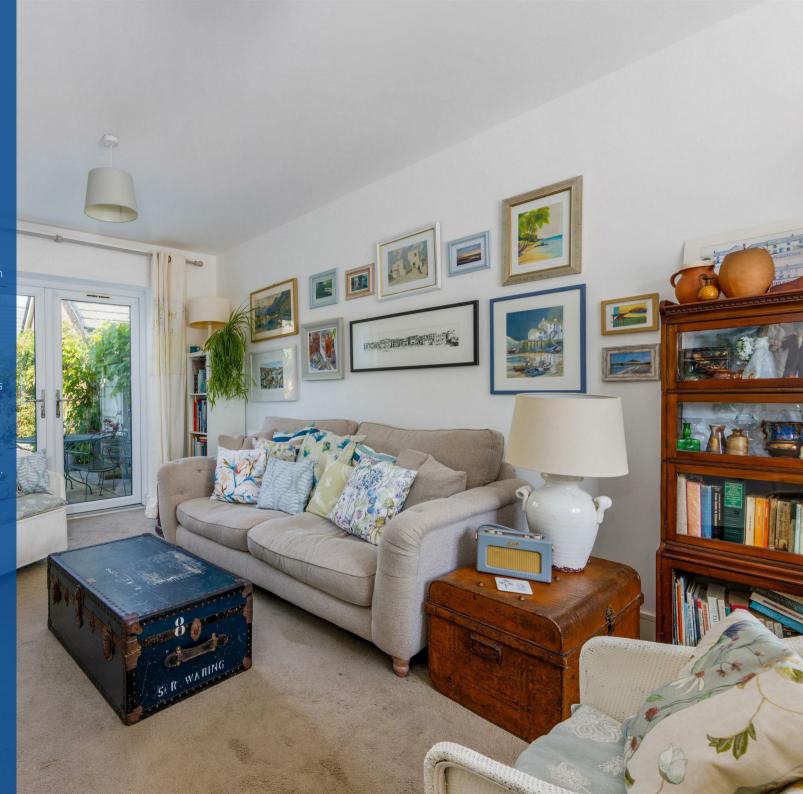

The kitchen diner and lounge both have double doors leading out the the garden and enjoy a view overlooking the open space green to the front. A downstairs WC completes the ground floor.

The main bedroom benefits from built in wardrobes and a generous en-suite. There are two further bedrooms and a family bathroom.