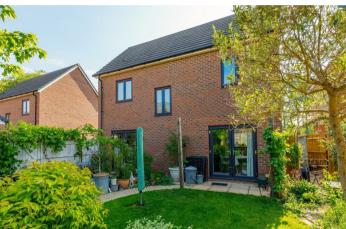

The kitchen diner and lounge both have double doors leading out the the garden and enjoy a view overlooking the open space green to the front. A downstairs WC completes the ground floor.

The main bedroom benefits from built in wardrobes and a generous en-suite. There are two further bedrooms and a family bathroom.

The established, low maintenance, rear garden has been designed to be a sociable space, with side access leading to the garage and tandem driveway.

Meon Vale is a rural, self-sustained village, with a vibrant and welcoming atmosphere. Set in the picturesque surroundings of Stratford-upon-Avon and the Cotswolds, Meon Vale boasts numerous facilities and activities, including a leisure centre, skate park, playground, shops and gym, as well as excellent transport/foot/cycling routes. There are 35 acres of Meon Vale Woodland and walks on the doorstep to enjoy!