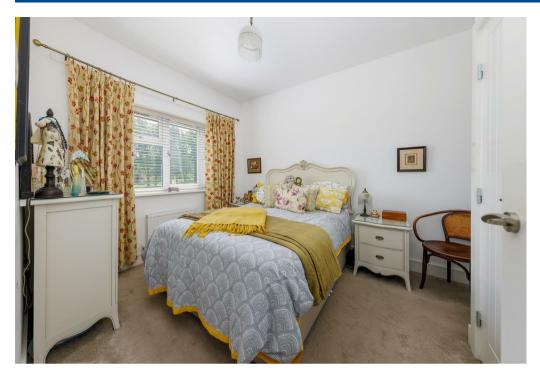

The kitchen diner and lounge both have double doors leading out the the garden and enjoy a view overlooking the open space green to the front. A downstairs WC completes the ground floor.

The main bedroom benefits from built in wardrobes and a generous en-suite. There are two further bedrooms and a family bathroom.