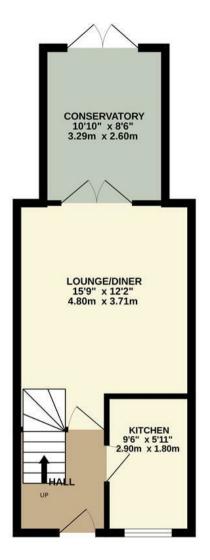

£330,000

GROUND FLOOR 1ST FLOOR 371 sq.ft. (34.5 sq.m.) approx. 275 sq.ft. (25.5 sq.m.) approx.

EPC Rating - C

Tenure - Freehold

Council Tax Band - D

Local Authority Stratford-Upon-Avon

We routinely refer clients to both our recommended legal firm and a panel of financial services providers. It is your decision whether you choose to deal with these companies. In making that decision, you should know that we receive a referral fee.