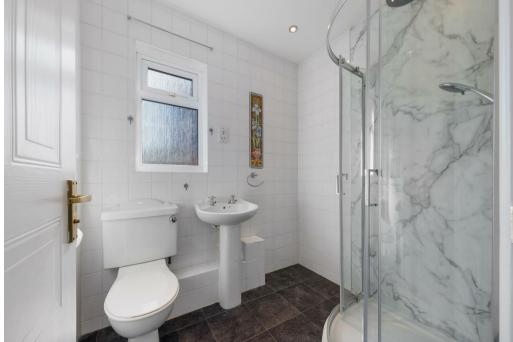

To the first floor, the main bedroom is located to the rear and is a good sized double benefitting from substantial wardrobes with sliding doors. There is a further bedroom with built-in storage and airing cupboard. The shower room has also been refitted to a high standard.