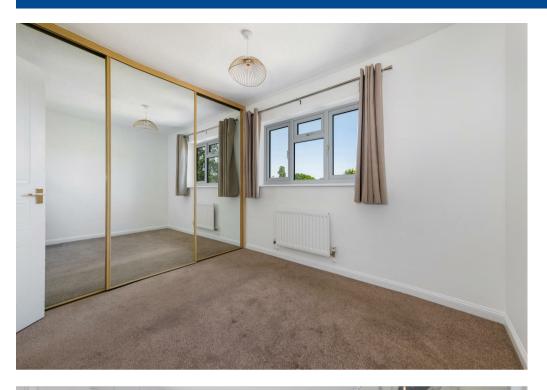

To the first floor, the main bedroom is located to the rear and is a good sized double benefitting from substantial wardrobes with sliding doors. There is a further bedroom with built-in storage and airing cupboard. The shower room has also been refitted to a high standard.