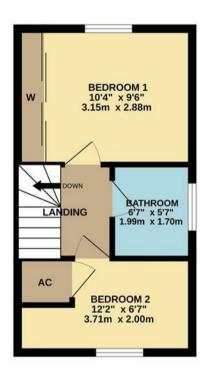

To the first floor, the main bedroom is located to the rear and is a good sized double benefitting from substantial wardrobes with sliding doors. There is a further bedroom with built-in storage and airing cupboard. The shower room has also been refitted to a high standard.

£330,000

GROUND FLOOR 1ST FLOOR 371 sq.ft. (34.5 sq.m.) approx. 275 sq.ft. (25.5 sq.m.) approx.

EPC Rating - C

Tenure - Freehold

Council Tax Band - D

Local Authority Stratford-Upon-Avon

We routinely refer clients to both our recommended legal firm and a panel of financial services providers. It is your decision whether you choose to deal with these companies. In making that decision, you should know that we receive a referral fee.