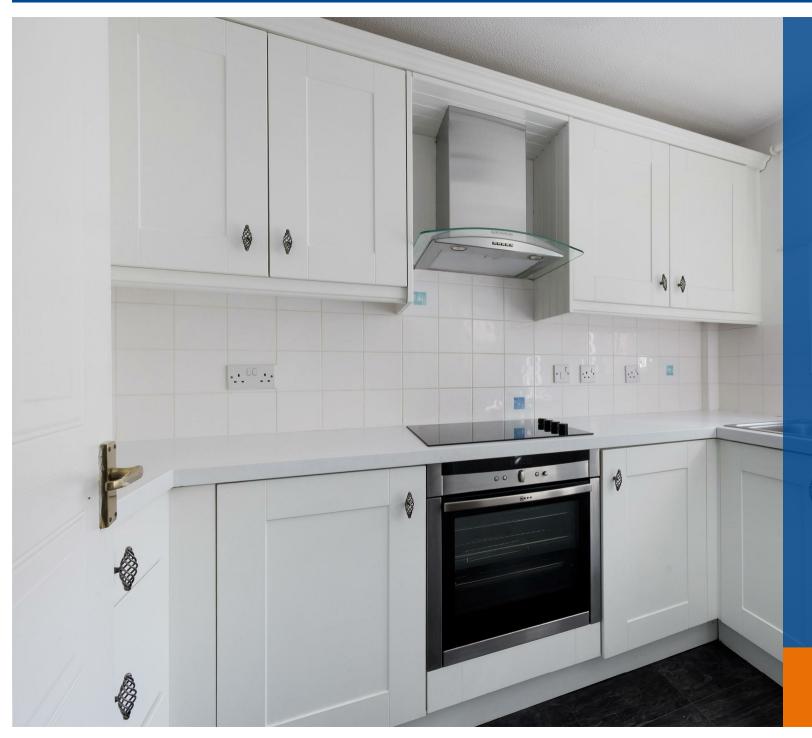

Internally, the property has been modernised throughout to offer a very stylish home with a refitted kitchen and a lounge diner. To the rear of the property, a conservatory has been added to give an additional reception space, ideal for those working from home, a play room or just perhaps just a place to sit and enjoy the sun!

## **Key Features**

- Highly Desirable Old Town Location
- Within Easy Reach Of Stratford Town Centre
- End Modern Terrace Two Bedroom Home
- Refitted Kitchen & Shower Room
- Lounge Diner
- Conservatory To Rear
- Rear Low Maintenance Garden
- Shed With Power
- Gated Side Access & 2 Allocated Parking Spaces
- No Onward Chain