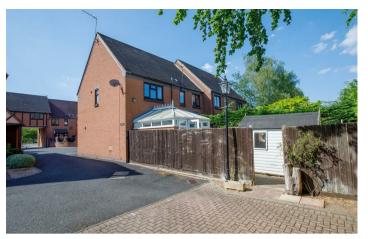

Outside, the private rear garden is designed for low maintenance and includes a powered shed for extra storage or workspace. To the front is a small garden, with low maintenance planting. The property also benefits from two allocated off-road parking spaces conveniently located next to the property.