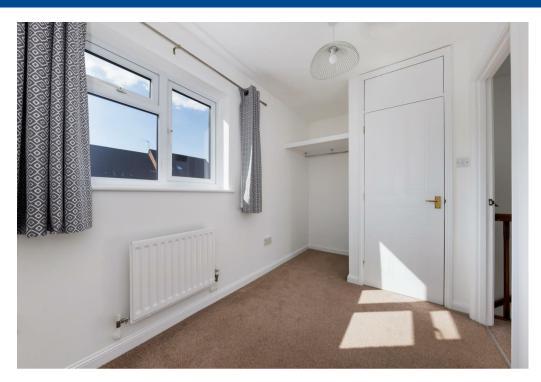

To the first floor, the main bedroom is located to the rear and is a good sized double benefitting from substantial wardrobes with sliding doors. There is a further bedroom with built-in storage and airing cupboard. The shower room has also been refitted to a high standard.