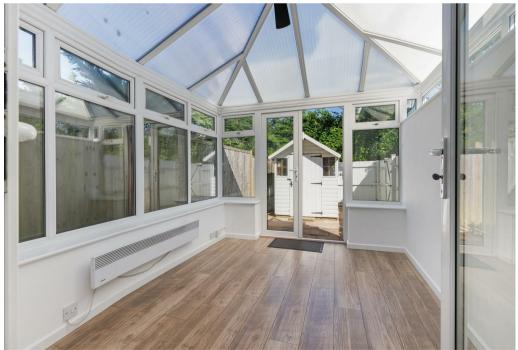

Internally, the property has been modernised throughout to offer a very stylish home with a refitted kitchen and a lounge diner. To the rear of the property, a conservatory has been added to give an additional reception space, ideal for those working from home, a play room or just perhaps just a place to sit and enjoy the sun!