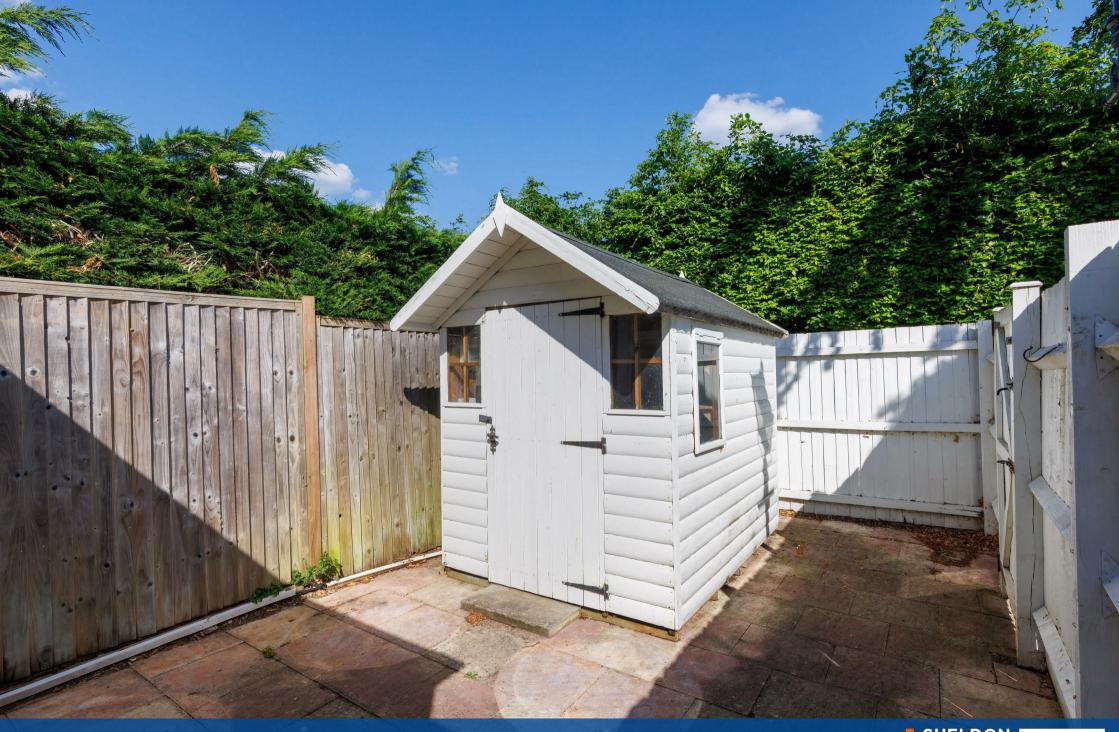

Outside, the private rear garden is designed for low maintenance and includes a powered shed for extra storage or workspace. To the front is a small garden, with low maintenance planting. The property also benefits from two allocated off-road parking spaces conveniently located next to the property.