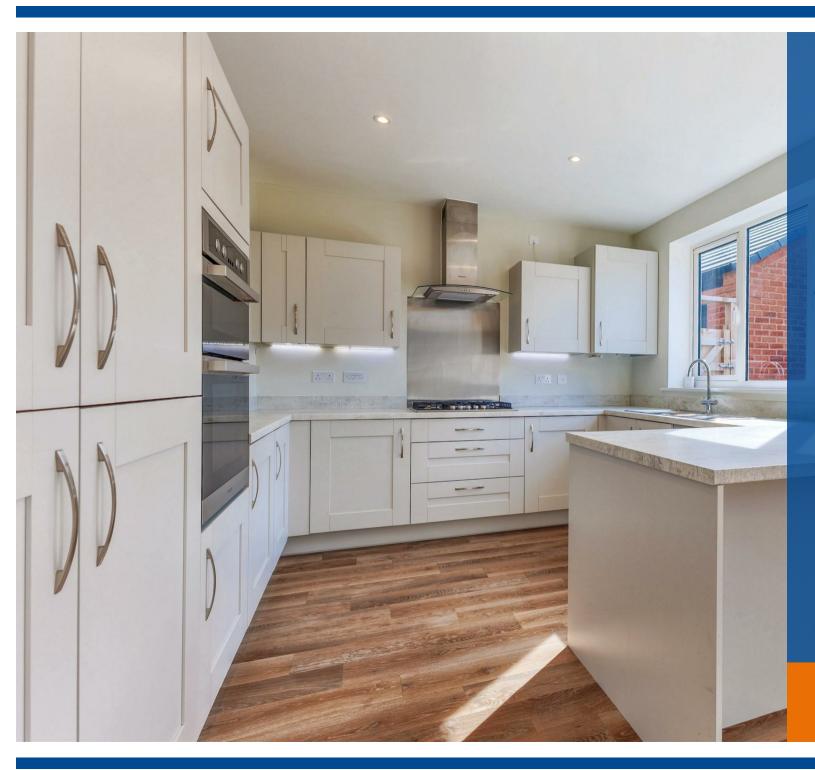

## Property Description

\*Nearly New Home\*

This well presented detached home is situated within the sought after Fernleigh Park development.

Downstairs is a good size lounge and a further reception room which would make an ideal study or play room. The kitchen diner spans the width of the house and has doors leading out directly to the garden. The upgraded worktops and units use the space to its full potential offering a natural flow into the dining area. The downstairs WC doubles up as a utility room offering a practical solution to open plan living.