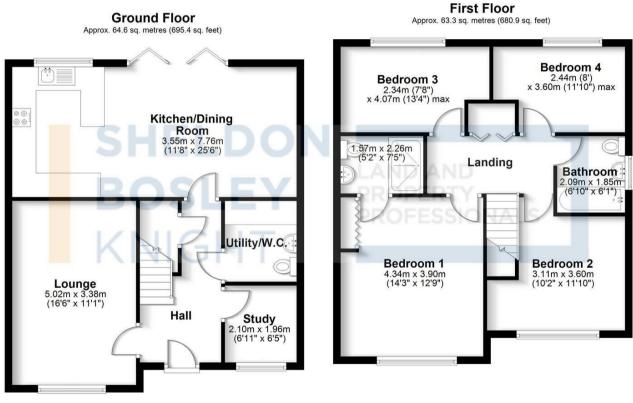

Offers Over £449,995

Total area: approx. 127.9 sq. metres (1376.3 sq. feet) All efforts have been made to ensure the measurements are accurate on this floor plan, however these are for guidance purposes only. Plan produced using PlanUp.