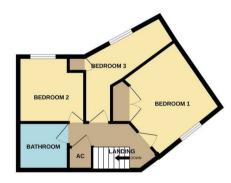

Upstairs, there are three well-proportioned bedrooms, two of which include built-in storage, along with a modern refitted family bathroom.

Externally, the property offers a large carport with a garage-style front door, giving added privacy and flexible use. The rear garden is designed to be low maintenance, making it ideal for those with busy lifestyles.

Offers Over £350,000

GROUND FLOOR 1ST FLOOR

This floor plan is not to scale and is for guidance purposes only Made with Metropix ©2025

EPC Rating - C

Tenure - Freehold

Council Tax Band - D

Local Authority
Stratford Upon Avon