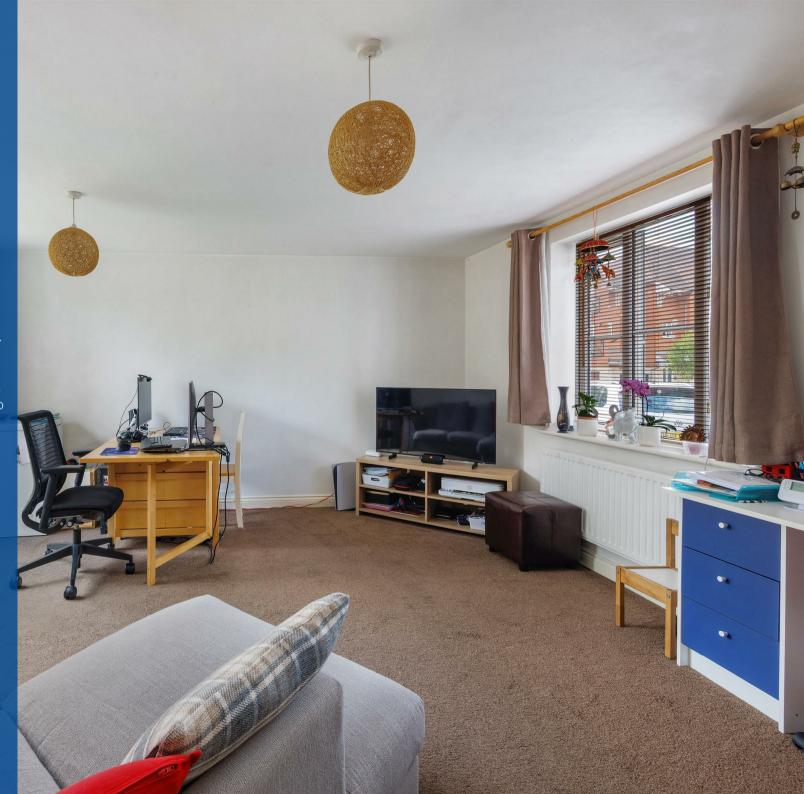

The home occupies a generous plot and features a welcoming entrance hallway that leads into a spacious lounge and dining area. This room benefits from a handy understairs storage cupboard and patio doors that open onto the rear garden. The kitchen is well-appointed and also provides access to the garden, while a downstairs WC adds to the overall practicality of the layout.