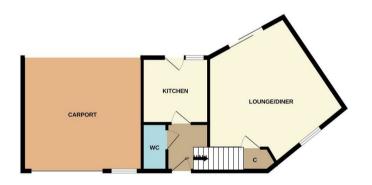

Offers Over £350,000

GROUND FLOOR 1ST FLOOR

This floor plan is not to scale and is for guidance purposes only Made with Metropix ©2025

EPC Rating - C

Tenure - Freehold

Council Tax Band - D

Local Authority
Stratford Upon Avon