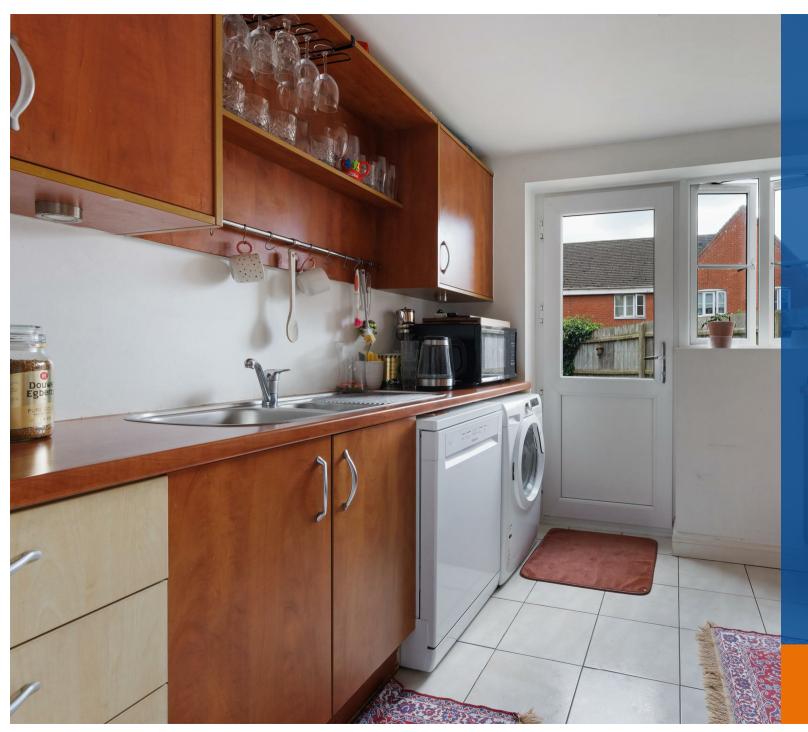

The home occupies a generous plot and features a welcoming entrance hallway that leads into a spacious lounge and dining area. This room benefits from a handy understairs storage cupboard and patio doors that open onto the rear garden. The kitchen is well-appointed and also provides access to the garden, while a downstairs WC adds to the overall practicality of the layout.