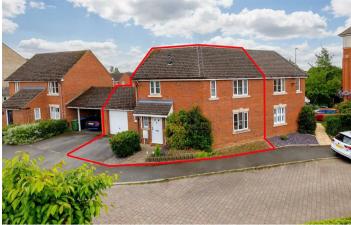

## **Property Description**

\*Within 1 Mile Of Town Centre\*

Located on the fringe of Stratford Town Centre within a highly sought-after development, this link semi-detached home offers an excellent opportunity for first-time buyers, investors, or those looking for a convenient lock-up-and-leave property.

The home occupies a generous plot and features a welcoming entrance hallway that leads into a spacious lounge and dining area. This room benefits from a handy understairs storage cupboard and patio doors that open onto the rear garden. The kitchen is well-appointed and also provides access to the garden, while a downstairs WC adds to the overall practicality of the layout.