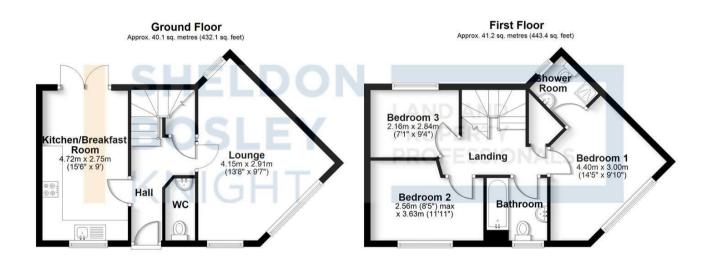

The property comprises in brief of:entrance hallway, lounge with dual aspect windows and a spacious kitchen diner with doors leading out to the garden. A downstairs WC and handy under stairs storage completes the ground floor.

Upstairs are three bedrooms, with the principal benefitting from an en-suite. There is also a further bathroom.

Outside is a low maintenance rear garden which leads out to the garage and parking for the property. This house is being offered for sale with no onward chain and would make an ideal first time purchase or buy to let investment.

£325,000

Total area: approx. 81.3 sq. metres (875.5 sq. feet)

All efforts have been made to ensure the measurements are accurate on this floor plan, however these are for guidance purposes only. Plan produced using PlanUp.