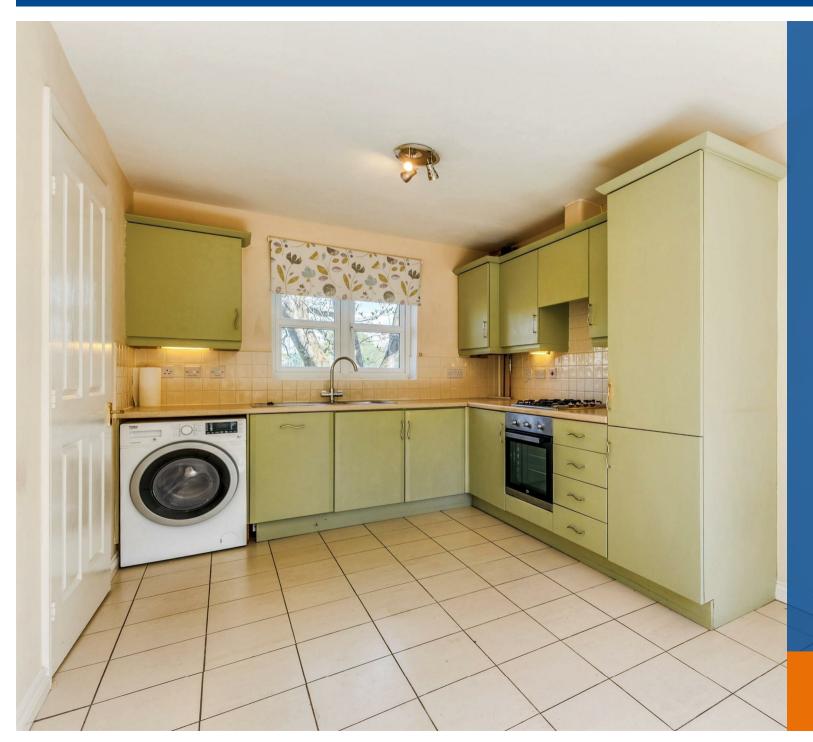

The property comprises in brief of:entrance hallway, lounge with dual aspect windows and a spacious kitchen diner with doors leading out to the garden. A downstairs WC and handy under stairs storage completes the ground floor.