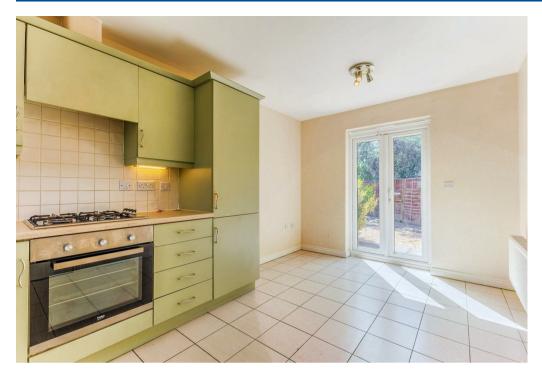

The property comprises in brief of:entrance hallway, lounge with dual aspect windows and a spacious kitchen diner with doors leading out to the garden. A downstairs WC and handy under stairs storage completes the ground floor.