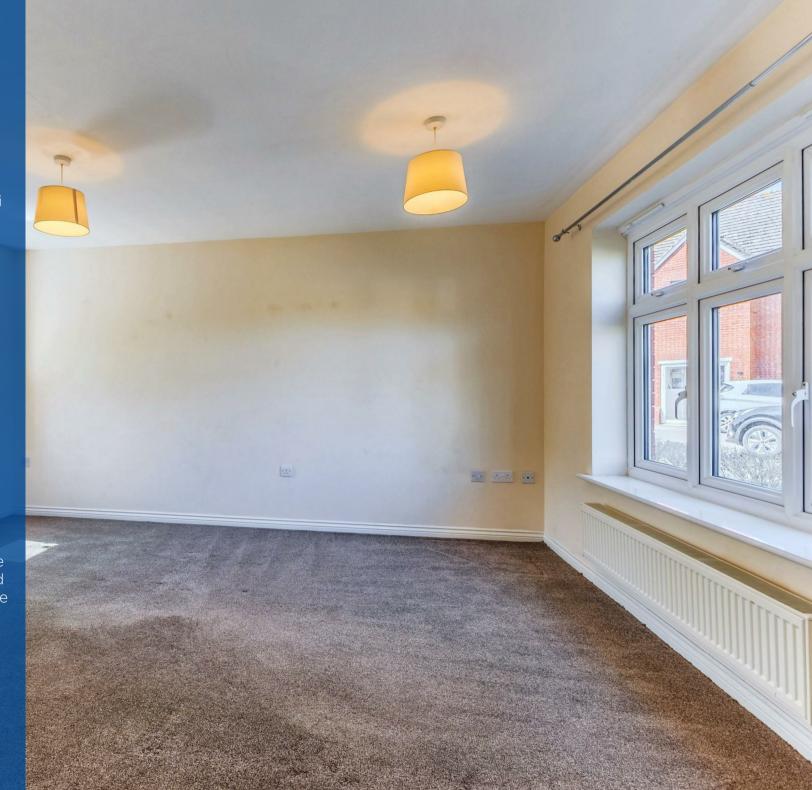

The property comprises in brief of:entrance hallway, lounge with dual aspect windows and a spacious kitchen diner with doors leading out to the garden. A downstairs WC and handy under stairs storage completes the ground floor.