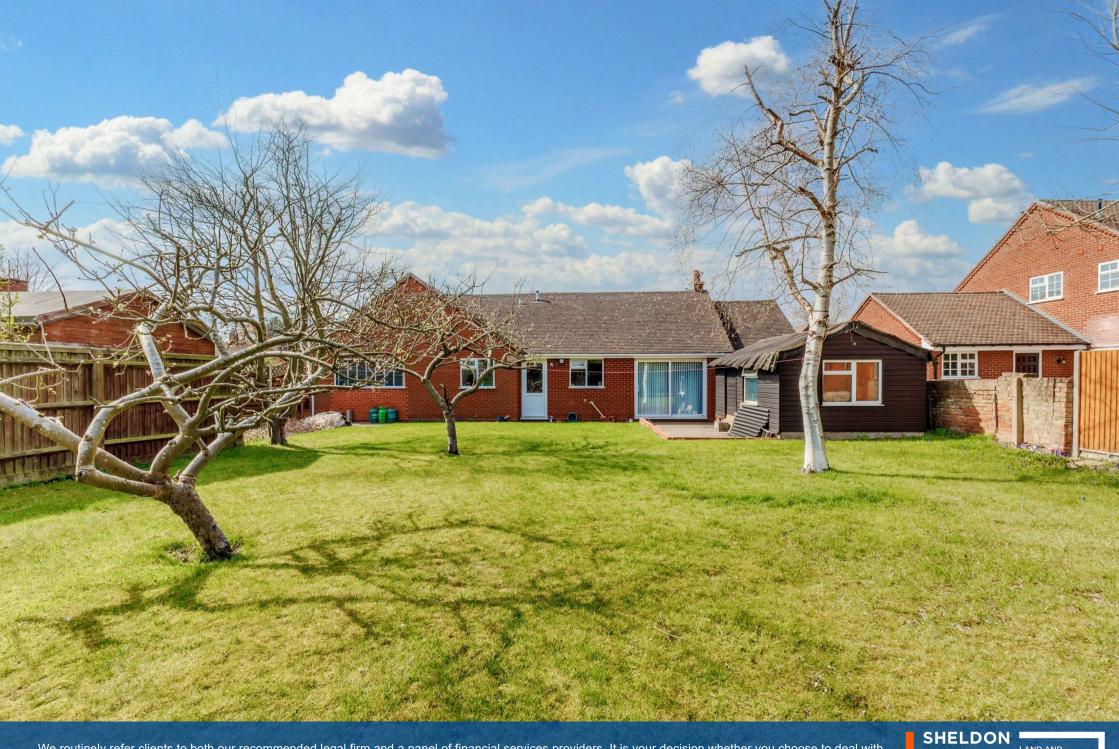

The rear garden is fully enclosed and beautifully established, housing a generously sized workshop with both power and lighting. To the front, the property is complemented by a driveway and garage, providing ample off-road parking.