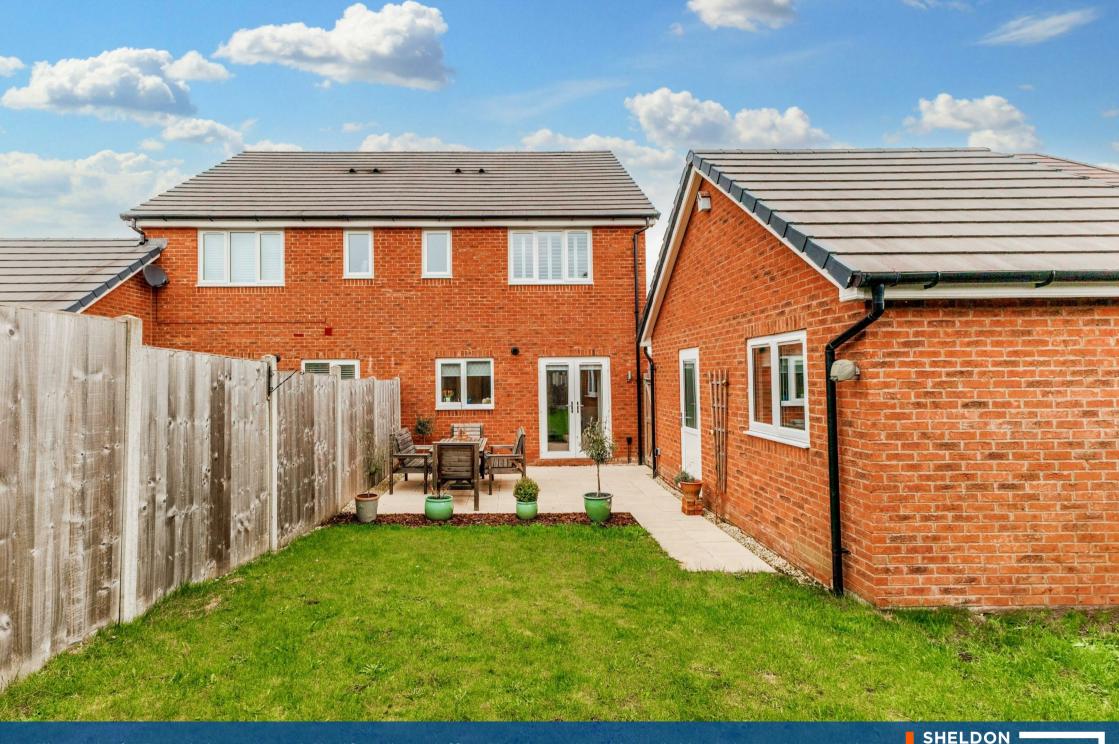

Upstairs there are three bedrooms with the main boasting an en-suite. There is a family bathroom, complete with a shower over the bath and separate handheld shower- ideal for young families.

The garden is deceiving in size as it wraps around the back of the garage, providing privacy and is fully enclosed.

The garage has been split internally to offer storage to the front and the rear space is currently setup as a study, but could also lend itself to being a home gym. Tandem parking is in front of the garage and has a handy pathway leading to the front door.