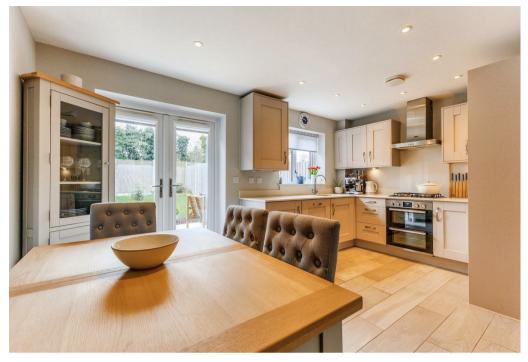

## **Property Description**

\*No Onward Chain\*

Situated within a Cul-de-Sac is this well presented home, ideal for first time buyers and families alike.

The property comprises of a good size lounge, leading through to the kitchen diner which has double doors out to the garden. There is also a downstairs WC.