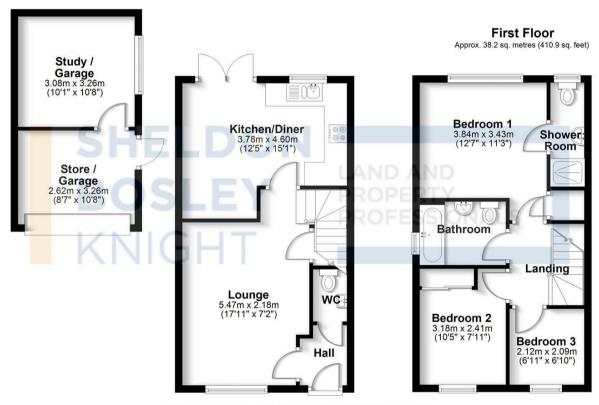

## **Ground Floor**

Approx. 57.7 sq. metres (621.0 sq. feet)

Total area: approx. 95.9 sq. metres (1031.9 sq. feet)

All efforts have been made to ensure the measurements are accurate on this floor plan, however these are for guidance purposes only.

Plan produced using PlanUp.

EPC Rating - B

Tenure - Freehold

Council Tax Band - C

Local Authority Stratford-Upon-Avon

We routinely refer clients to both our recommended legal firm and a panel of financial services providers. It is your decision whether you choose to deal with these companies. In making that decision, you should know that we receive a referral fee.