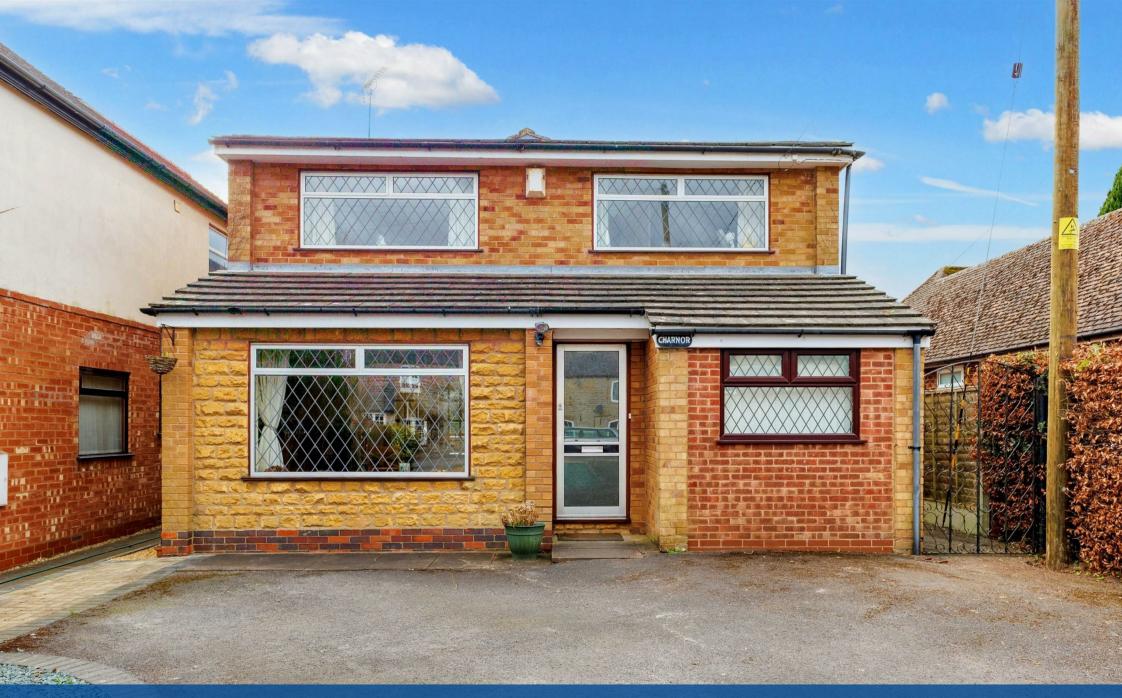

## **Property Description**

\*Generous South West Facing Garden\*

Situated in the highly desirable Village of Wilmcote is this extended, family home.

Comprising in brief of lounge with double doors leading through to a generous dining room. There is a spacious kitchen diner with a snug to the rear, providing a lovely space to enjoy the views of the south west facing garden. Part of the integral garage has been converted to provide a downstairs WC and utility. The front part remains to offer handy storage.

Upstairs, the principal bedroom boasts an en-suite, followed by three generous additional rooms and a separate family bathroom.

The mature rear garden can be accessed by double doors from the snug and lounge, also benefitting from side and rear access. There is an extensive driveway to the front, ideal for a family with more than two cars.

## **Key Features**

- Highly Desirable Village Location
- Detached Home
- Double Storey Extension To Rear
- 4 Bedrooms
- En- Suite To Primary Bedroom & Separate Family Bathroom
- Generous Landscaped South West Facing Rear Garden
- Extensive Driveway To Front
- Ideal Family Home
- No Onward Chain