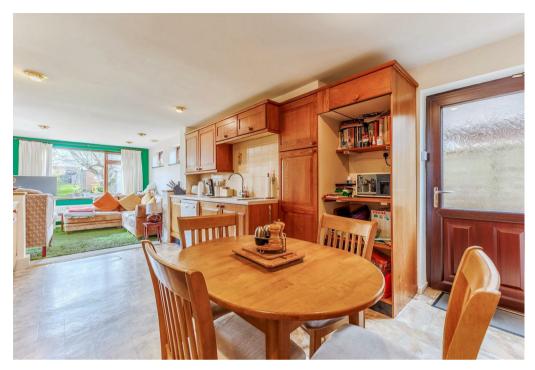

## **Property Description**

\*Generous South West Facing Garden\*

Situated in the highly desirable Village of Wilmcote is this extended, family home.

Comprising in brief of lounge with double doors leading through to a generous dining room. There is a spacious kitchen diner with a snug to the rear, providing a lovely space to enjoy the views of the south west facing garden. Part of the integral garage has been converted to provide a downstairs WC and utility. The front part remains to offer handy storage.