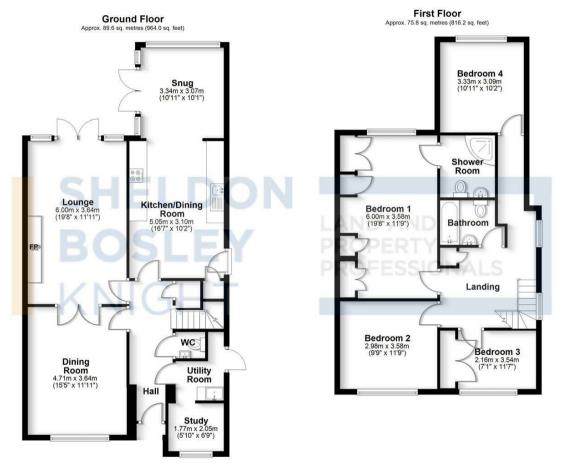

Offers Over £600,000

Total area: approx. 165.4 sq. metres (1780.2 sq. feet)

All efforts have been made to ensure the measurements are accurate on this floor plan, however these are for guidance purposes only.

Plan produced using PlanUp.

EPC Rating - D

Tenure - Freehold

Council Tax Band - E

Local Authority
Stratford upon Avon

We routinely refer clients to both our recommended legal firm and a panel of financial services providers. It is your decision whether you choose to deal with these companies. In making that decision, you should know that we receive a referral fee.