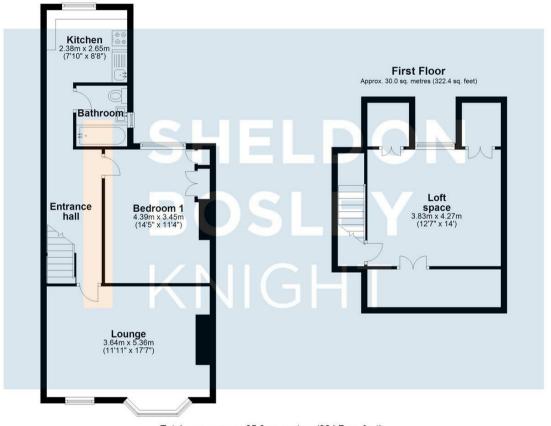

£250,000

First Floor
Approx. 56.0 sq. metres (602.3 sq. feet)

Total area: approx. 85.9 sq. metres (924.7 sq. feet)

All efforts have been made to ensure that the measurements on this floorplan are accurate however these are for guidance puposes only.

Plan produced using PlanUp.

EPC Rating - E

Tenure - Freehold

Council Tax Band -

Local Authority
Stratford upon Avon