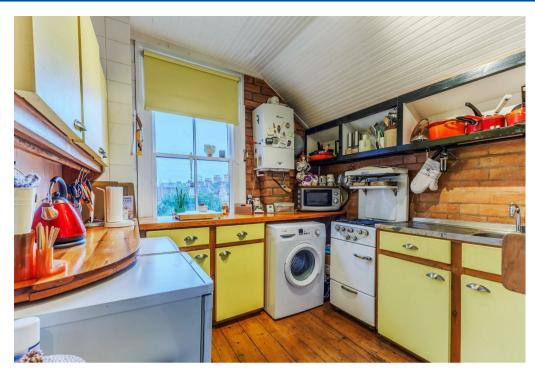

The flat features a welcoming reception room, providing a warm and inviting atmosphere for relaxation or entertaining guests. The layout is thoughtfully designed to maximise space and light, ensuring a pleasant living experience. The bathroom is well-appointed, catering to all your daily needs.

## **Key Features**

- Town Centre & Train Station Within 1 Mile
- Period Features
- Large Open Plan Living Diner
- Double Bedroom With Built In Storage
- Loft Space
- Restored Double Glazed Sash Windows
- Functioning Feature Gas Fireplace
- Ideal First Time Purchase or Buy To Let Investment
- Rare Opportunity