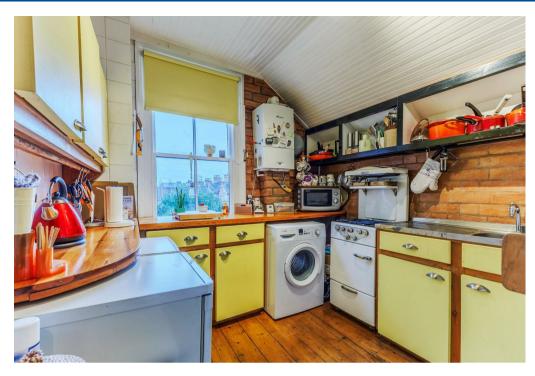

The flat features a welcoming reception room, providing a warm and inviting atmosphere for relaxation or entertaining guests. The layout is thoughtfully designed to maximise space and light, ensuring a pleasant living experience. The bathroom is well-appointed, catering to all your daily needs.