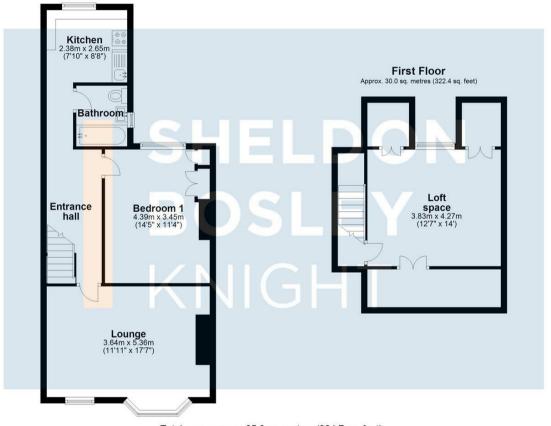

£280,000

First Floor
Approx. 56.0 sq. metres (602.3 sq. feet)

Total area: approx. 85.9 sq. metres (924.7 sq. feet)

All efforts have been made to ensure that the measurements on this floorplan are accurate however these are for guidance puposes only.

Plan produced using PlanUp.

EPC Rating - E

Tenure - Freehold

Council Tax Band -

Local Authority
Stratford upon Avon