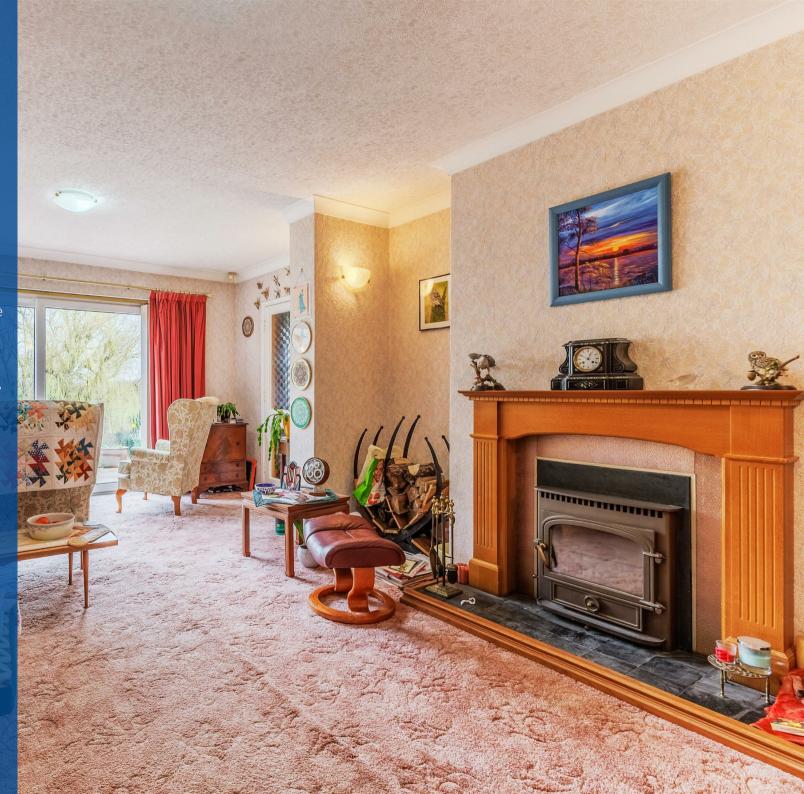

This link detached home has been extended and offers a large and versatile floorplan. There is a lounge with additional snug leading through to the dining room. A bright breakfast kitchen allows access to a generous utility room, downstairs WC and workshop. There is a further good size room, which would make an ideal study or play room.