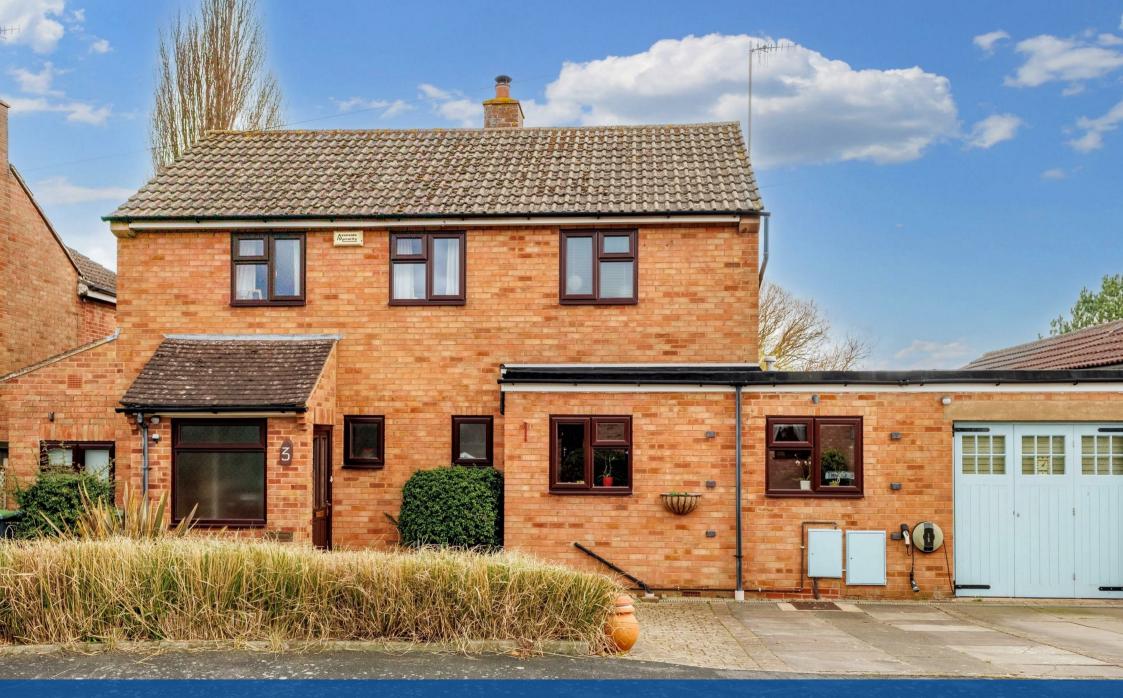

## **Property Description**

\*Beautiful Views\*

Situated just a short distance to Stratford town centre, is this ideal extended family home. Positioned in a cul-de-sac and with glorious views looking out to Stratford racecourse.

This link detached home has been extended and offers a large and versatile floorplan. There is a lounge with additional snug leading through to the dining room. A bright breakfast kitchen allows access to a generous utility room, downstairs WC and workshop. There is a further good size room, which would make an ideal study or play room.

To the front is a driveway and garage.

This would make an ideal family home and must be viewed to appreciate its true size internally and externally.

## **Key Features**

- Link Detached Home
- Highly Sought After Position
- Clear Views Of Stratford Racecourse
- Cul De Sac Location
- Well Established & Landscaped Rear Garden
- Extended With Versatile Layout
- Driveway To Front
- Garage
- Ideal Family Home