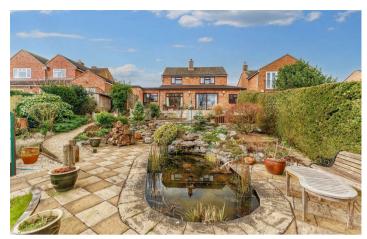

Upstairs are three good size bedrooms and a bathroom with separate shower.

The garden is the real show stopper of this home. It has been cleverly landscaped to make the most of the tiered aspect incorporating a water feature leading down to a pond.

## **Key Features**

- Link Detached Home
- Highly Sought After Position
- Clear Views Of Stratford Racecourse
- Cul De Sac Location
- Well Established & Landscaped Rear Garden
- Extended With Versatile Layout
- Driveway To Front
- Garage
- Ideal Family Home