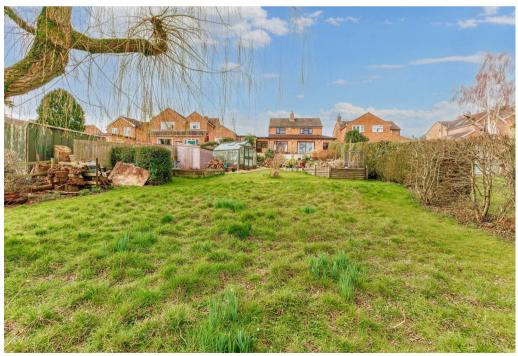

Upstairs are three good size bedrooms and a bathroom with separate shower.

The garden is the real show stopper of this home. It has been cleverly landscaped to make the most of the tiered aspect incorporating a water feature leading down to a pond.

## **Key Features**

- Link Detached Home
- Highly Sought After Position
- Clear Views Of Stratford Racecourse
- Cul De Sac Location
- Well Established & Landscaped Rear Garden
- Extended With Versatile Layout
- Driveway To Front
- Garage
- Ideal Family Home