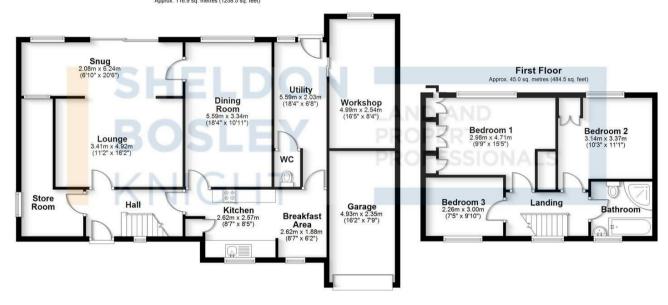

## Ground Floor Approx. 116.9 sq. metres (1258.5 sq. feet)

Total area: approx. 161.9 sq. metres (1743.0 sq. feet)

All efforts have been made to ensure the measurements are accurate on this floor plan, however these are for guidance purposes only.

Plan produced using PlanUp.

EPC Rating - D

Tenure - Freehold

Council Tax Band - D

Local Authority
Stratford Upon Avon

We routinely refer clients to both our recommended legal firm and a panel of financial services providers. It is your decision whether you choose to deal with these companies. In making that decision, you should know that we receive a referral fee.