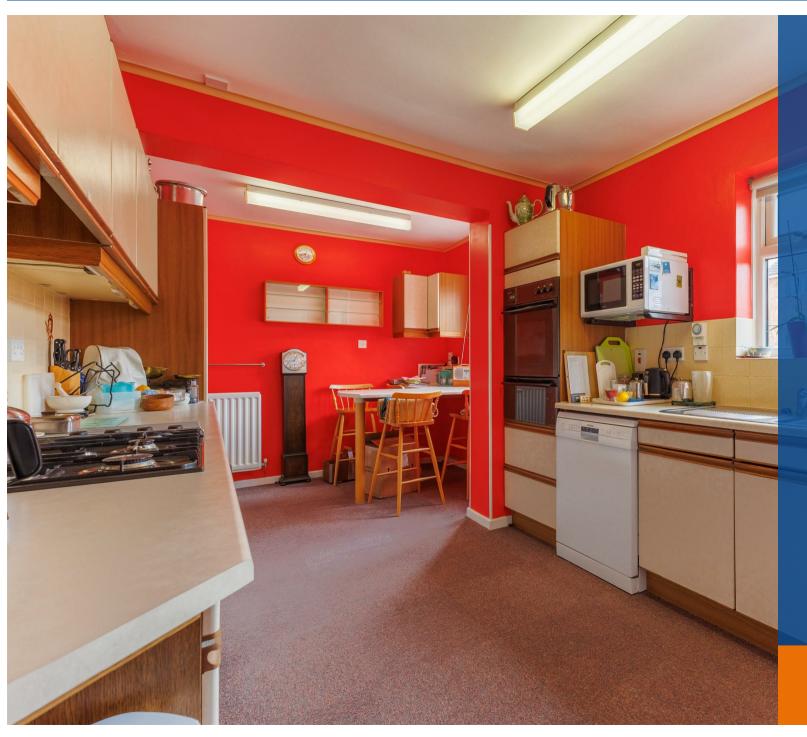

This link detached home has been extended and offers a large and versatile floorplan. There is a lounge with additional snug leading through to the dining room. A bright breakfast kitchen allows access to a generous utility room, downstairs WC and workshop. There is a further good size room, which would make an ideal study or play room.