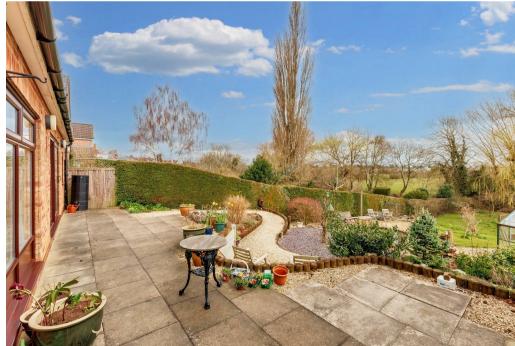

Upstairs are three good size bedrooms and a bathroom with separate shower.

The garden is the real show stopper of this home. It has been cleverly landscaped to make the most of the tiered aspect incorporating a water feature leading down to a pond.

## **Key Features**

- Link Detached Home
- Highly Sought After Position
- Clear Views Of Stratford Racecourse
- Cul De Sac Location
- Well Established & Landscaped Rear Garden
- Extended With Versatile Layout
- Driveway To Front
- Garage
- Ideal Family Home