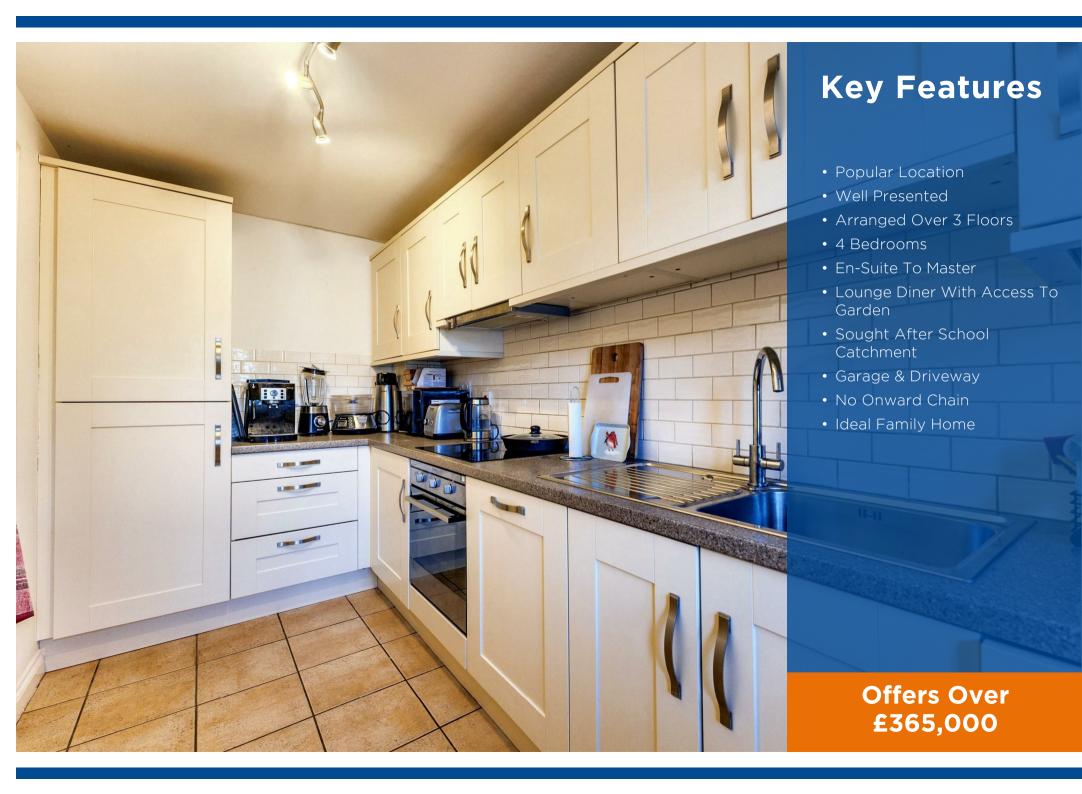

The ground floor features a modern kitchen, a spacious lounge/dining area with double doors opening onto the enclosed rear garden, and a convenient downstairs WC.

On the first floor, you'll find two well-proportioned double bedrooms and a stylish family bathroom. The top floor is home to a generous principal bedroom with built-in wardrobes and an en-suite shower room, along with an additional good-sized bedroom.

EPC Rating - C

Tenure - Freehold

Council Tax Band - E

Local Authority

We routinely refer clients to both our recommended legal firm and a panel of financial services providers. It is your decision whether you choose to deal with these companies. In making that decision, you should know that we receive a referral fee.