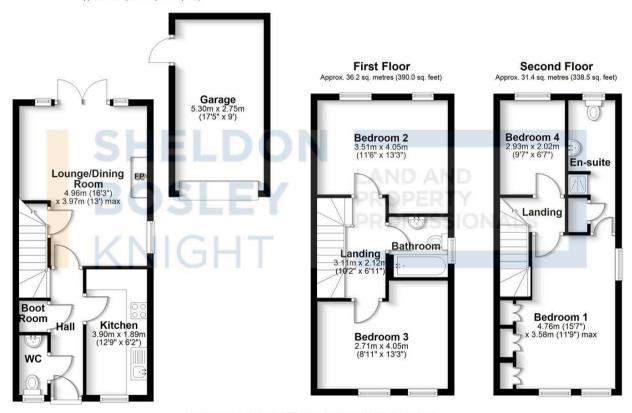

The ground floor features a modern kitchen, a spacious lounge/dining area with double doors opening onto the enclosed rear garden, and a convenient downstairs WC.

On the first floor, you'll find two well-proportioned double bedrooms and a stylish family bathroom. The top floor is home to a generous principal bedroom with built-in wardrobes and an en-suite shower room, along with an additional good-sized bedroom.

Externally, the property benefits from a garage to the side, a private driveway, and a well-maintained rear garden.

Offered with no onward chain, this home is perfect for families and presents an excellent investment opportunity, having a strong track record as a successful rental property

Ground Floor
Approx. 50.3 sq. metres (541.8 sq. feet)

Total area: approx. 118.0 sq. metres (1270.3 sq. feet)

All efforts have been made to ensure the measurements are accurate, however these are for guidance purposes only. Plan produced using PlanUp.