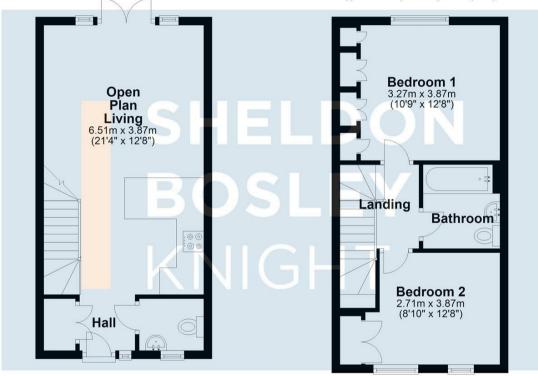

£230,000

Ground Floor
Approx. 30.4 sq. metres (327.5 sq. feet)

First Floor
Approx. 31.4 sq. metres (338.4 sq. feet)

Total area: approx. 61.9 sq. metres (665.9 sq. feet)

All efforts have been made to ensure that the measurements on this floorplan are accurate however these are for guidance puposes only.