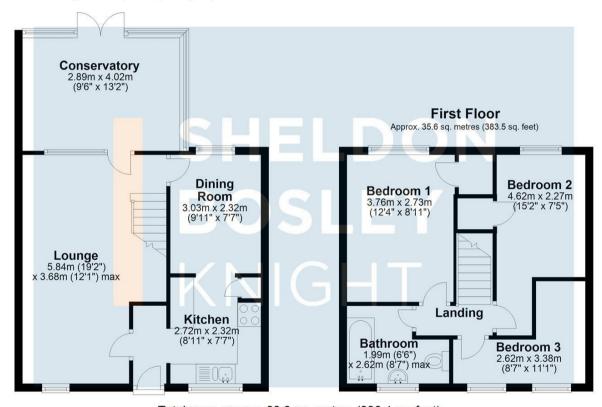

Ideal for either the keen investor, those making their first steps onto the property ladder or equally someone now looking to downsize.

The accommodation comprises of a kitchen then dining room, large living room complete with a conservatory leading to the garden with patio and grass area.

On the first floor there is a landing with three bedrooms and a three piece family bathroom. To the front of the property there is off street parking. The property has UPVC double glazing and Gas Central Heating throughout.

## **Ground Floor**

Approx. 47.6 sq. metres (512.9 sq. feet)

Total area: approx. 83.3 sq. metres (896.4 sq. feet)

All efforts have been made to ensure that the measurements on this floorplan are accurate however these are for guidance puposes only.

Plan produced using PlanUp.

EPC Rating - C

Tenure - Freehold

Council Tax Band - C

Local Authority
Stratford Upon Avon

We routinely refer clients to both our recommended legal firm and a panel of financial services providers. It is your decision whether you choose to deal with these companies. In making that decision, you should know that we receive a referral fee.