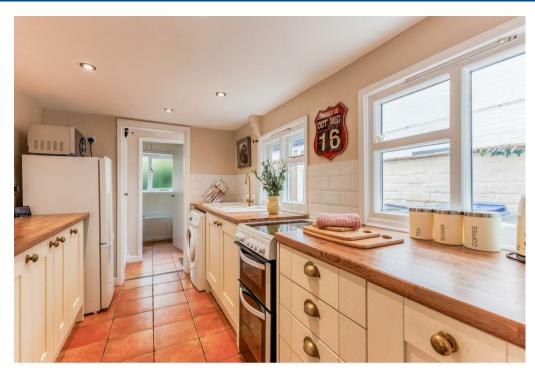

## **Property Description**

\* NO ONWARD CHAIN \*

Situated within 0.5 miles of Stratford Town Centre is this terraced home, offering charm and period features throughout.

There are two reception rooms with an opening through to the kitchen, giving a spacious and open plan feel, whilst offering layout versatility. The bathroom is also currently downstairs.

## **Key Features**

- Central Old Town Location
- Terraced Home
- Three Bedrooms
- Bathroom & Additional WC
- West Facing Rear Garden
- Proven Rental Track Record
- Two Reception Rooms
- Period Features
- No Onward Chain