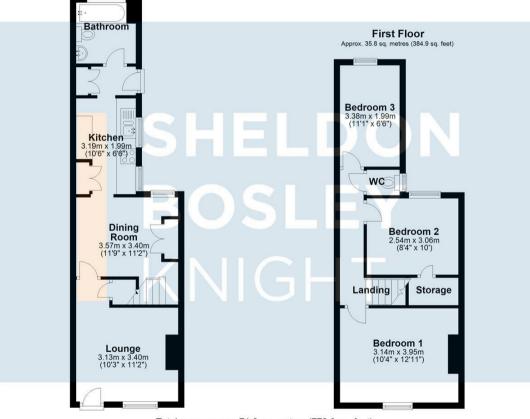

Offers Over £350,000

Ground Floor Approx. 36.1 sq. metres (388.2 sq. feet)

Total area: approx. 71.8 sq. metres (773.0 sq. feet)

All efforts have been made to ensure that the measurements on this floorplan are accurate however these are for guidance puposes only. Plan produced using PlanUp.