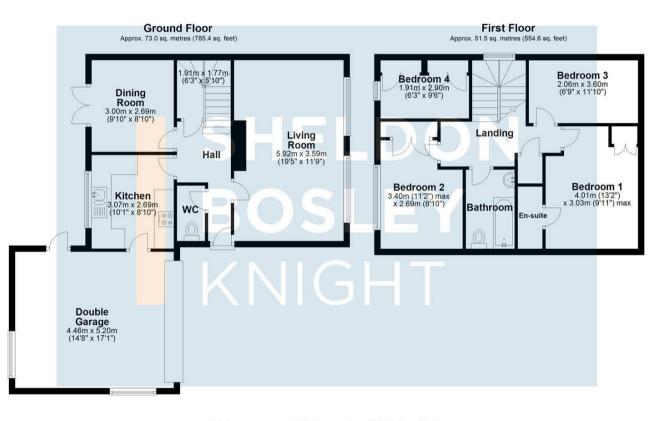

There are four bedrooms upstairs, with the principal bedroom benefitting from an en-suite shower room and a separate family bathroom.

The double garage can be accessed from the front driveway or the integral door through from the kitchen.

## Offers Over £500,000

Total area: approx. 124.5 sq. metres (1340.0 sq. feet) All efforts have been made to ensure that the measurements on this floorplan are accurate however these are for guidance puposes only. Plan produced using PlanUp.