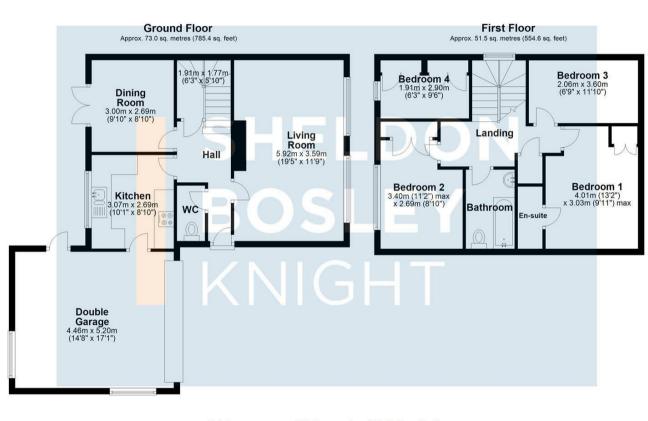

There are four bedrooms upstairs, with the principal bedroom benefitting from an en-suite shower room and a separate family bathroom.

The double garage can be accessed from the front driveway or the integral door through from the kitchen.

## £575,000

Total area: approx. 124.5 sq. metres (1340.0 sq. feet) All efforts have been made to ensure that the measurements on this floorplan are accurate however these are for guidance puposes only. Plan produced using PlanUp.